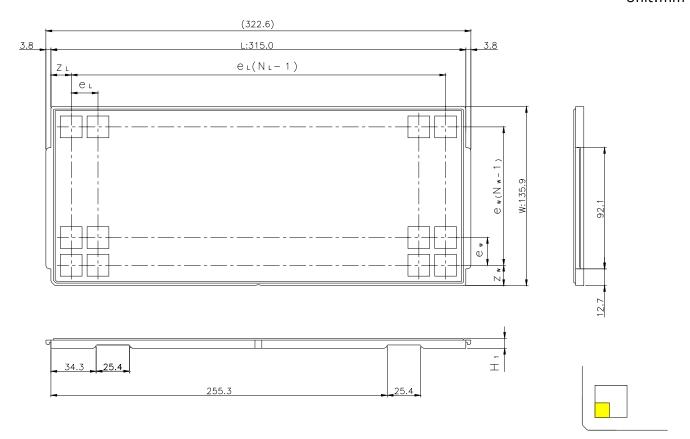

## Unit:mm

The pin1 is located in the hatching portion

| Position dimension of cells      | $Z_{W}$        | 8.85                             |
|----------------------------------|----------------|----------------------------------|
| (mm)                             | $Z_{L}$        | 8.7                              |
|                                  | e <sub>w</sub> | 9.85                             |
|                                  | $e_L$          | 9.6                              |
| Thickness (mm)                   | H <sub>1</sub> | 7.62                             |
| Number of cells                  | N <sub>W</sub> | 13                               |
|                                  | N <sub>L</sub> | 32                               |
| Maximum storage No. IC/Tray      |                | 416                              |
| Maximum storage No. IC/Inner box |                | 3744                             |
| Material                         |                | Carbon PPE                       |
| Surface resistance               |                | Less than $1x10^{11}\Omega/\Box$ |
| Heat resistant temperature       |                | 125°C24h                         |
| Packing form                     |                | Dry pack                         |