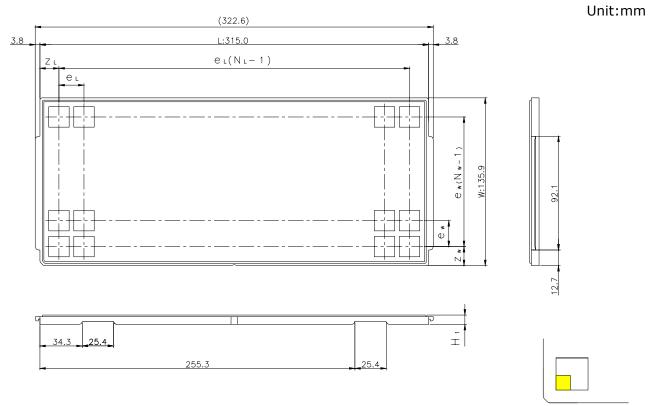

The pin1 is located in the hatching portion

Note : Numbers in parentheses are the numbers of Ics contained in five trays per inner box, and those without parentheses are the numbers of Ics contained in eight trays per inner box.

| Position dimension of cells             | Z <sub>W</sub> | 25.05                                      |
|-----------------------------------------|----------------|--------------------------------------------|
| (mm)                                    | ZL             | 21.9                                       |
|                                         | e <sub>w</sub> | 42.9                                       |
|                                         | eL             | 33.9                                       |
| Thickness (mm)                          | $H_1$          | 7.62                                       |
| Number of cells                         | Nw             | 3                                          |
|                                         | NL             | 9                                          |
| Maximum storage No. IC/Tray             |                | 27                                         |
| Maximum storage No. IC/Inner box (Note) |                | 216(135)                                   |
| Material                                |                | Carbon PPE                                 |
| Surface resistance                      |                | Less than $1 \times 10^{11} \Omega / \Box$ |
| Heat resistant temperature              |                | 125°C24h                                   |
| Packing form                            |                | Dry pack                                   |
|                                         |                |                                            |