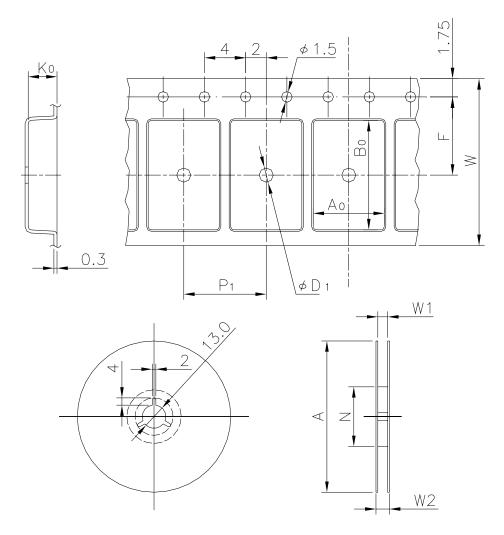

Unit:mm

## Standard Orientation of Package

The pin 1 is located in the hatching portion.

The pin 1 may also be located in the following portion for reverse bent packages and some QFPs.

| Tape Dimensions             | W              | 12                                       |
|-----------------------------|----------------|------------------------------------------|
| (mm)                        | $P_1$          | 8                                        |
|                             | $A_0$          | 6.7                                      |
|                             | B <sub>0</sub> | 5.55                                     |
|                             | K <sub>0</sub> | 2.1                                      |
|                             | F              | 5.5                                      |
|                             | $D_1$          | 2                                        |
| Reel Dimensions             | Α              | 330                                      |
| (mm)                        | N              | 100                                      |
|                             | W1             | 13.4                                     |
|                             | W2             | 17.4                                     |
| Maximum storage No. IC/Reel |                | 3000                                     |
| Material                    |                | Carbon PS                                |
| Surface resistance          |                | Less than $1 \times 10^{11} \Omega/\Box$ |
| Packing form                |                | Dry pack                                 |