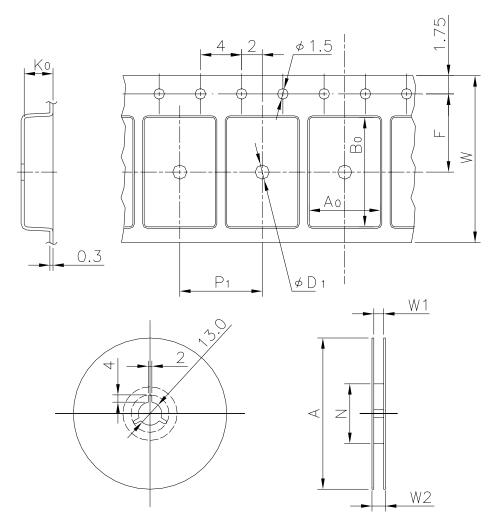

Unit:mm

## Standard Orientation of Package

The pin 1 is located in the hatching portion.

The pin 1 may also be located in the following portion for reverse bent packages and some QFPs.

| Tape Dimensions             | W              | 24                                       |
|-----------------------------|----------------|------------------------------------------|
| (mm)                        | $P_1$          | 24                                       |
|                             | $A_0$          | 18                                       |
|                             | B <sub>0</sub> | 18                                       |
|                             | K <sub>0</sub> | 2.88                                     |
|                             | F              | 11.5                                     |
|                             | $D_1$          | 2                                        |
| Reel Dimensions             | Α              | 330                                      |
| (mm)                        | N              | 100                                      |
|                             | W1             | 25.4                                     |
|                             | W2             | 29.4                                     |
| Maximum storage No. IC/Reel |                | 500                                      |
| Material                    |                | Carbon PS                                |
| Surface resistance          |                | Less than $1 \times 10^{11} \Omega/\Box$ |
| Packing form                |                | Dry pack                                 |