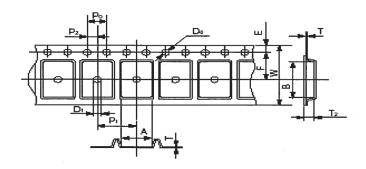

## Tape and Reel Dimentions

Tape Dimensions

|                | UNIT : mm  |
|----------------|------------|
| SYMBOL         | SIZE       |
| A              | 7.1 MAX.   |
| В              | 10.7 MAX.  |
| D₀             | ø 1.5 +0.1 |
| Di             | φ 1.5 MIN. |
| E              | 1.75±0.1   |
| F              | 7.5±0.1    |
| ₽a             | 4.0±0.1    |
| · Pr           | 8.0±0.1    |
| P <sub>2</sub> | 2.0±0.1    |
| T              | 0.3        |
| T <sub>2</sub> | 2.7±0.1    |
| W              | 16.0±0.3   |