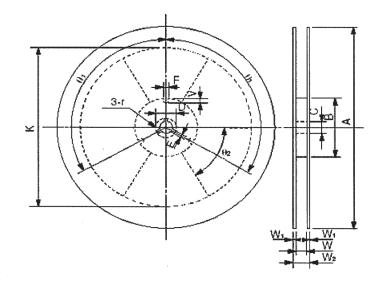

Reel Dimensions

UNIT:mm

| SYMBOL         | SIZE                 |
|----------------|----------------------|
| A              | 330                  |
| ß              | 100                  |
| С              | 13±0.5               |
| D              | 21±0.8               |
| <u>-</u>       | 2.0±0.5              |
| <b>j</b>       | 2                    |
| ٧              | 8                    |
| W              | 16.4 <sup>+2.0</sup> |
| W <sub>1</sub> | 3.0                  |
| W <sub>2</sub> | 22.4 MAX.            |
| · K            | 260                  |
| r              | 1.0                  |
| $\theta_1$     | 120                  |
| $\theta_2$     | 60                   |