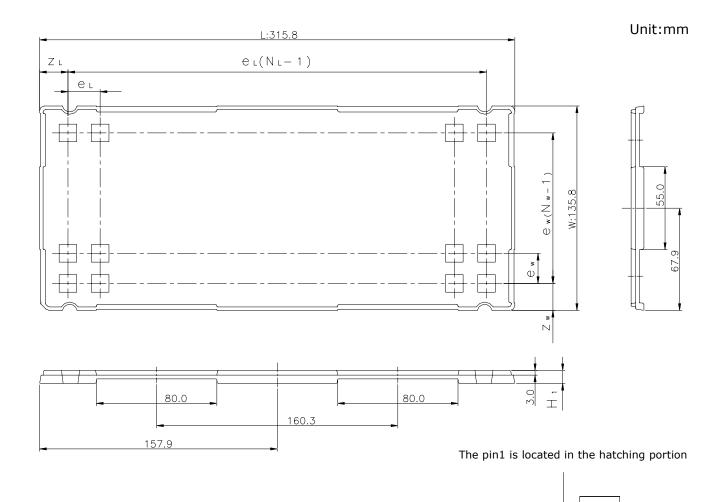

## **CUSTOM TRAY**

| Tray Code | RENESAS Code | Previous Code    |
|-----------|--------------|------------------|
| PTA33C    | PLBG0112GA-A | BP-112 / BP-112V |

| Position dimension of cells      | Z <sub>W</sub> | 15.4                             |
|----------------------------------|----------------|----------------------------------|
| (mm)                             | $Z_{L}$        | 15.4                             |
|                                  | e <sub>w</sub> | 15                               |
|                                  | $e_L$          | 15                               |
| Thickness (mm)                   | $H_1$          | 8.5                              |
| Number of cells                  | N <sub>W</sub> | 8                                |
|                                  | $N_L$          | 20                               |
| Maximum storage No. IC/Tray      |                | 160                              |
| Maximum storage No. IC/Inner box |                | 1280                             |
| Material                         |                | Carbon PPE                       |
| Surface resistance               |                | Less than $1x10^{11}\Omega/\Box$ |
| Heat resistant temperature       |                | 125°C24h                         |
| Packing form                     |                | Dry pack                         |