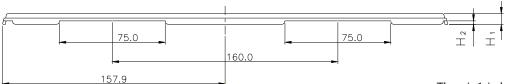

## CUSTOM TRAY

| Tray Code | RENESAS Code | Previous Code        |
|-----------|--------------|----------------------|
| PT517BM   | PTQP0064KB-H | TFP-64TE / TFP-64TEV |

| Position dimension of cells      | Z <sub>W</sub> | 17.9                                       |
|----------------------------------|----------------|--------------------------------------------|
| (mm)                             | ZL             | 18.4                                       |
|                                  | e <sub>w</sub> | 25                                         |
|                                  | eL             | 31                                         |
|                                  | S <sub>W</sub> | 55                                         |
| Thickness (mm)                   | H <sub>1</sub> | 7.6                                        |
|                                  | H <sub>2</sub> | 2.5                                        |
| Number of cells                  | Nw             | 5                                          |
|                                  | NL             | 10                                         |
| Maximum storage No. IC/Tray      |                | 50                                         |
| Maximum storage No. IC/Inner box |                | 500                                        |
| Material                         |                | Carbon PPE                                 |
| Surface resistance               |                | Less than $1 \times 10^{11} \Omega / \Box$ |
| Heat resistant temperature       |                | 125°C24h                                   |
| Packing form                     |                | Dry pack                                   |