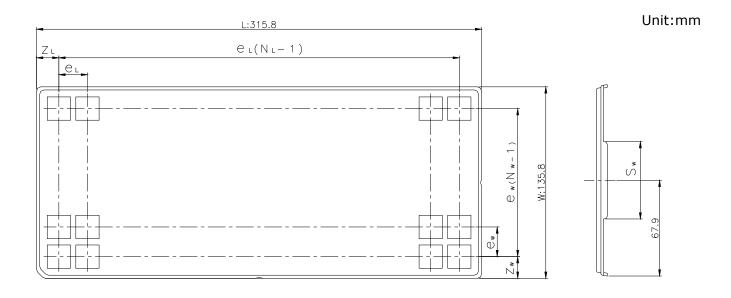

## CUSTOM TRAY

| Tray Code | RENESAS Code | Previous Code        |
|-----------|--------------|----------------------|
| PT517BM   | PTQP0064KB-H | TFP-64TE / TFP-64TEV |

| Position dimension of cells      | Z <sub>W</sub> | 17.9                                       |
|----------------------------------|----------------|--------------------------------------------|
| (mm)                             | ZL             | 18.4                                       |
|                                  | e <sub>w</sub> | 25                                         |
|                                  | eL             | 31                                         |
|                                  | S <sub>W</sub> | 55                                         |
| Thickness (mm)                   | H <sub>1</sub> | 7.6                                        |
|                                  | H <sub>2</sub> | 2.5                                        |
| Number of cells                  | Nw             | 5                                          |
|                                  | NL             | 10                                         |
| Maximum storage No. IC/Tray      |                | 50                                         |
| Maximum storage No. IC/Inner box |                | 500                                        |
| Material                         |                | Carbon PPE                                 |
| Surface resistance               |                | Less than $1 \times 10^{11} \Omega / \Box$ |
| Heat resistant temperature       |                | 125°C24h                                   |
| Packing form                     |                | Dry pack                                   |