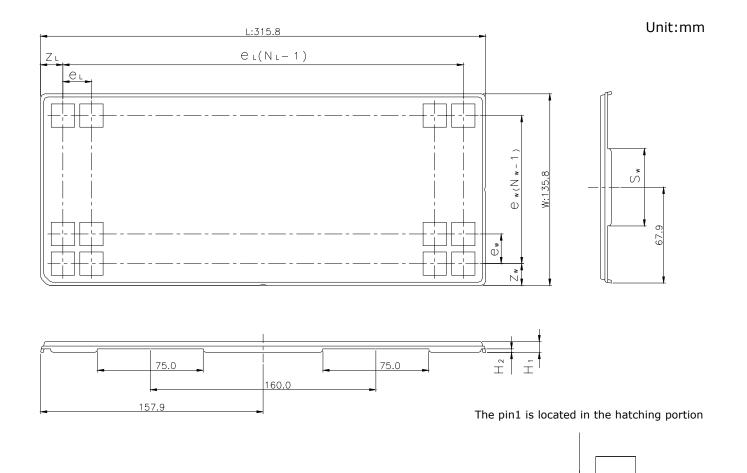

## **CUSTOM TRAY**

| Tray Code | RENESAS Code | Previous Code      |
|-----------|--------------|--------------------|
| PT546B    | PRQP0064JB-A | FP-64TA / FP-64TAV |

| Position dimension of cells      | $Z_{W}$        | 17.9                             |
|----------------------------------|----------------|----------------------------------|
| (mm)                             | $Z_{L}$        | 18.4                             |
|                                  | e <sub>w</sub> | 25                               |
|                                  | $e_L$          | 31                               |
|                                  | S <sub>W</sub> | 55                               |
| Thickness (mm)                   | H <sub>1</sub> | 7.6                              |
|                                  | H <sub>2</sub> | 2.5                              |
| Number of cells                  | N <sub>W</sub> | 5                                |
|                                  | $N_{L}$        | 10                               |
| Maximum storage No. IC/Tray      |                | 50                               |
| Maximum storage No. IC/Inner box |                | 500                              |
| Material                         |                | Carbon PPE                       |
| Surface resistance               |                | Less than $1x10^{11}\Omega/\Box$ |
| Heat resistant temperature       |                | 125°C24h                         |
| Packing form                     |                | Non dry pack                     |