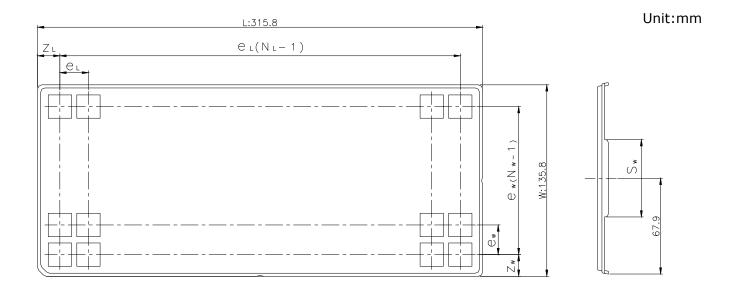

## The pin1 is located in the hatching portion

| Position dimension of cells      | Zw             | 21.4                                       |
|----------------------------------|----------------|--------------------------------------------|
| (mm)                             | ZL             | 18.4                                       |
|                                  | e <sub>w</sub> | 31                                         |
|                                  | eL             | 31                                         |
|                                  | Sw             | 25                                         |
| Thickness (mm)                   | H <sub>1</sub> | 7.6                                        |
|                                  | H <sub>2</sub> | 2.5                                        |
| Number of cells                  | Nw             | 4                                          |
|                                  | NL             | 10                                         |
| Maximum storage No. IC/Tray      |                | 40                                         |
| Maximum storage No. IC/Inner box |                | 400                                        |
| Material                         |                | Carbon PPE                                 |
| Surface resistance               |                | Less than $1 \times 10^{11} \Omega / \Box$ |
| Heat resistant temperature       |                | 125°C24h                                   |
| Packing form                     |                | Dry pack                                   |