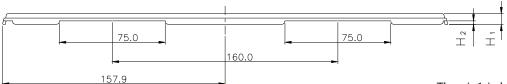

## The pin1 is located in the hatching portion

| Position dimension of cells      | Zw             | 21.4                                       |
|----------------------------------|----------------|--------------------------------------------|
| (mm)                             | ZL             | 18.4                                       |
|                                  | e <sub>w</sub> | 31                                         |
|                                  | eL             | 31                                         |
|                                  | Sw             | 25                                         |
| Thickness (mm)                   | H <sub>1</sub> | 7.6                                        |
|                                  | H <sub>2</sub> | 2.5                                        |
| Number of cells                  | Nw             | 4                                          |
|                                  | NL             | 10                                         |
| Maximum storage No. IC/Tray      |                | 40                                         |
| Maximum storage No. IC/Inner box |                | 400                                        |
| Material                         |                | Carbon PPE                                 |
| Surface resistance               |                | Less than $1 \times 10^{11} \Omega / \Box$ |
| Heat resistant temperature       |                | 125°C24h                                   |
| Packing form                     |                | Dry pack                                   |