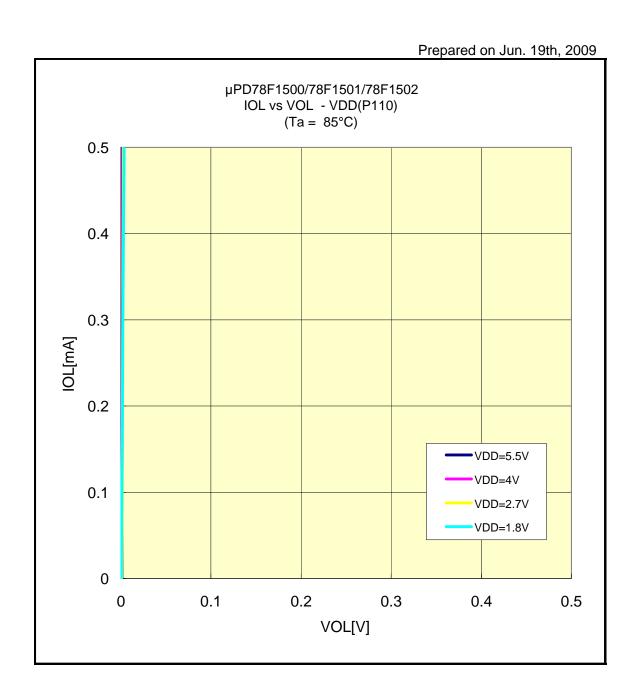

S VOL(-40°C/P12)



### IOL VS VOL(-40°C/P50)



### IOL VS VOL(-40°C/P51)



### IOL VS VOL(-40°C/P130)



### IOL VS VOL(-40°C/P20)



### IOL VS VOL(-40°C/P22)



# IOL VS VOL(-40°C/P110)



# IOL VS VOL(-40°C/P157)



# IOL VS VOL(25°C/P00)



# IOL VS VOL(25°C/P02)



# IOL VS VOL(25°C/P10)



# IOL VS VOL(25°C/P12)



# IOL VS VOL(25°C/P50)



# IOL VS VOL(25°C/P51)



# IOL VS VOL(25°C/P130)



# IOL VS VOL(25°C/P20)



# IOL VS VOL(25°C/P22)



# IOL VS VOL(25°C/P110)



# IOL VS VOL(25°C/P151)



# IOL VS VOL(25°C/P157)



# IOL VS VOL(85°C/P00)



# IOL VS VOL(85°C/P02)



# IOL VS VOL(85°C/P10)



# IOL VS VOL(85°C/P12)



# IOL VS VOL(85°C/P50)



# IOL VS VOL(85°C/P51)



# IOL VS VOL(85°C/P130)



# IOL VS VOL(85°C/P20)



### IOL VS VOL(85°C/P22)



# IOL VS VOL(85°C/P110)



### IOL VS VOL(85°C/P157)