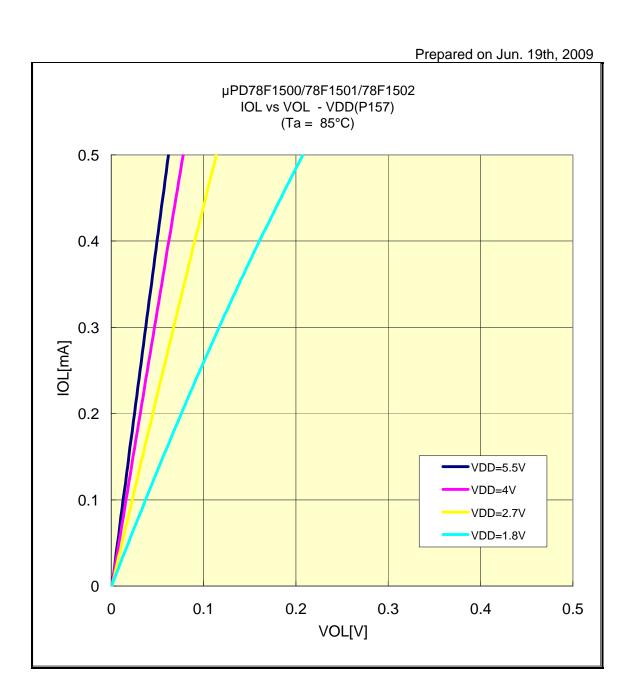

S VOL(-40°C/P50)



### IOL VS VOL(-40°C/P51)



### IOL VS VOL(-40°C/P130)



### IOL VS VOL(-40°C/P20)



### IOL VS VOL(-40°C/P22)



# IOL VS VOL(-40°C/P110)



# IOL VS VOL(-40°C/P157)



# IOL VS VOL(25°C/P00)



# IOL VS VOL(25°C/P02)



# IOL VS VOL(25°C/P10)



# IOL VS VOL(25°C/P12)



# IOL VS VOL(25°C/P50)



# IOL VS VOL(25°C/P51)



# IOL VS VOL(25°C/P130)



# IOL VS VOL(25°C/P20)



# IOL VS VOL(25°C/P22)



# IOL VS VOL(25°C/P110)



# IOL VS VOL(25°C/P151)



# IOL VS VOL(25°C/P157)



# IOL VS VOL(85°C/P00)



# IOL VS VOL(85°C/P02)



# IOL VS VOL(85°C/P10)



# IOL VS VOL(85°C/P12)



# IOL VS VOL(85°C/P50)



# IOL VS VOL(85°C/P51)



# IOL VS VOL(85°C/P130)



# IOL VS VOL(85°C/P20)



### IOL VS VOL(85°C/P22)



# IOL VS VOL(85°C/P110)



### IOL VS VOL(85°C/P157)