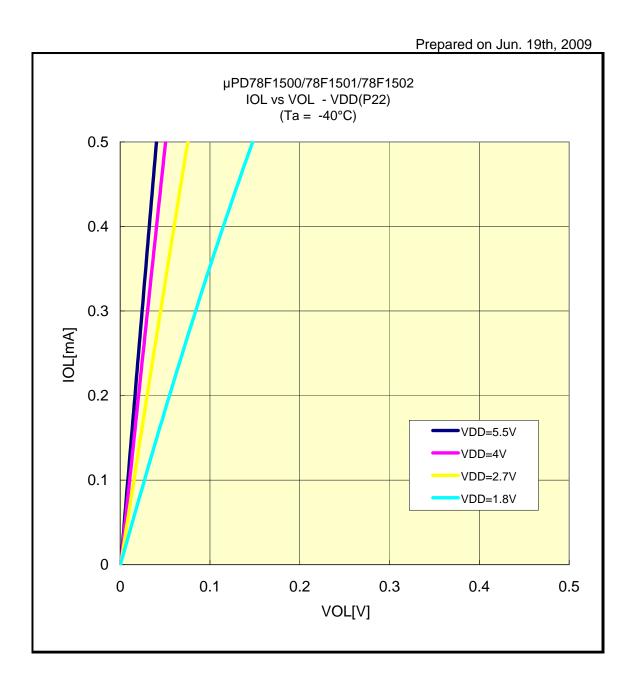

### IOL VS VOL(-40°C/P00)



### IOL VS VOL(-40°C/P02)



### IOL VS VOL(-40°C/P10)



### IOL VS VOL(-40°C/P12)



### IOL VS VOL(-40°C/P50)



### IOL VS VOL(-40°C/P51)



### IOL VS VOL(-40°C/P130)



### IOL VS VOL(-40°C/P20)



### IOL VS VOL(-40°C/P22)



# IOL VS VOL(-40°C/P110)



# IOL VS VOL(-40°C/P157)



# IOL VS VOL(25°C/P00)



# IOL VS VOL(25°C/P02)



# IOL VS VOL(25°C/P10)



# IOL VS VOL(25°C/P12)



# IOL VS VOL(25°C/P50)



# IOL VS VOL(25°C/P51)



# IOL VS VOL(25°C/P130)



# IOL VS VOL(25°C/P20)



# IOL VS VOL(25°C/P22)



# IOL VS VOL(25°C/P110)



# IOL VS VOL(25°C/P151)



# IOL VS VOL(25°C/P157)



# IOL VS VOL(85°C/P00)



# IOL VS VOL(85°C/P02)



# IOL VS VOL(85°C/P10)



# IOL VS VOL(85°C/P12)



# IOL VS VOL(85°C/P50)



# IOL VS VOL(85°C/P51)



# IOL VS VOL(85°C/P130)



# IOL VS VOL(85°C/P20)



### IOL VS VOL(85°C/P22)



# IOL VS VOL(85°C/P110)



### IOL VS VOL(85°C/P157)