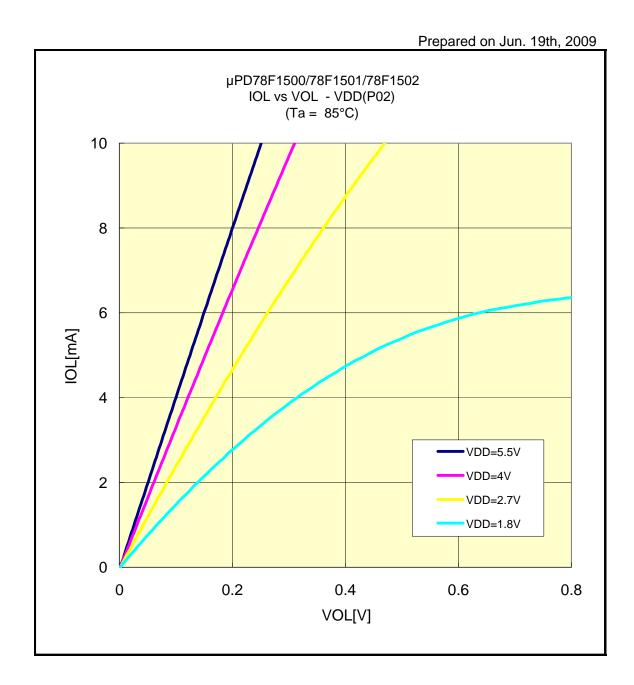

### IOL VS VOL(-40°C/P00)



### IOL VS VOL(-40°C/P02)



### IOL VS VOL(-40°C/P10)



### IOL VS VOL(-40°C/P12)



### IOL VS VOL(-40°C/P50)



### IOL VS VOL(-40°C/P51)



### IOL VS VOL(-40°C/P130)



### IOL VS VOL(-40°C/P20)



### IOL VS VOL(-40°C/P22)



# IOL VS VOL(-40°C/P110)



# IOL VS VOL(-40°C/P157)



# IOL VS VOL(25°C/P00)



# IOL VS VOL(25°C/P02)



# IOL VS VOL(25°C/P10)



# IOL VS VOL(25°C/P12)



# IOL VS VOL(25°C/P50)



# IOL VS VOL(25°C/P51)



# IOL VS VOL(25°C/P130)



# IOL VS VOL(25°C/P20)



# IOL VS VOL(25°C/P22)



# IOL VS VOL(25°C/P110)



# IOL VS VOL(25°C/P151)



# IOL VS VOL(25°C/P157)



# IOL VS VOL(85°C/P00)



# IOL VS VOL(85°C/P02)



# IOL VS VOL(85°C/P10)



# IOL VS VOL(85°C/P12)



# IOL VS VOL(85°C/P50)



# IOL VS VOL(85°C/P51)



# IOL VS VOL(85°C/P130)



# IOL VS VOL(85°C/P20)



### IOL VS VOL(85°C/P22)



# IOL VS VOL(85°C/P110)



### IOL VS VOL(85°C/P157)