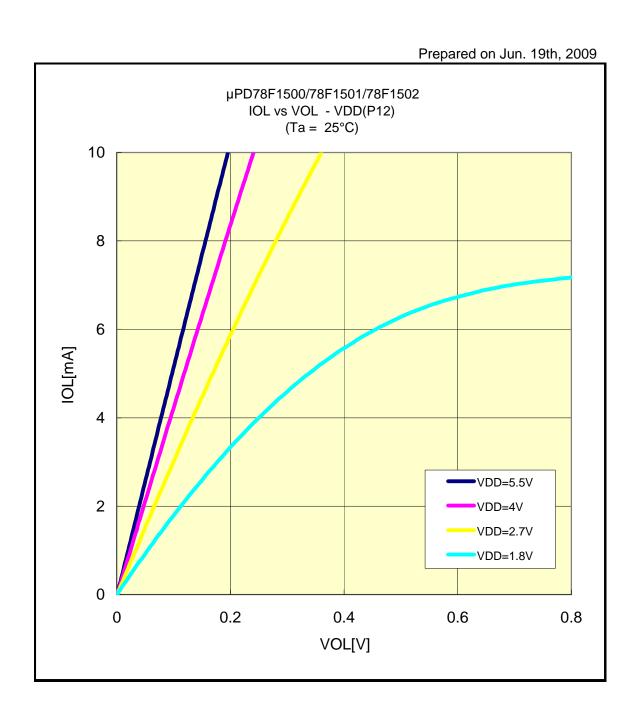

### IOL VS VOL(-40°C/P00)



### IOL VS VOL(-40°C/P02)



### IOL VS VOL(-40°C/P10)



### IOL VS VOL(-40°C/P12)



### IOL VS VOL(-40°C/P50)



### IOL VS VOL(-40°C/P51)



### IOL VS VOL(-40°C/P130)



### IOL VS VOL(-40°C/P20)



### IOL VS VOL(-40°C/P22)



# IOL VS VOL(-40°C/P110)



# IOL VS VOL(-40°C/P157)



# IOL VS VOL(25°C/P00)



# IOL VS VOL(25°C/P02)



# IOL VS VOL(25°C/P10)



# IOL VS VOL(25°C/P12)



# IOL VS VOL(25°C/P50)



# IOL VS VOL(25°C/P51)



# IOL VS VOL(25°C/P130)



# IOL VS VOL(25°C/P20)



# IOL VS VOL(25°C/P22)



# IOL VS VOL(25°C/P110)



# IOL VS VOL(25°C/P151)



# IOL VS VOL(25°C/P157)



# IOL VS VOL(85°C/P00)



# IOL VS VOL(85°C/P02)



# IOL VS VOL(85°C/P10)



# IOL VS VOL(85°C/P12)



# IOL VS VOL(85°C/P50)



# IOL VS VOL(85°C/P51)



# IOL VS VOL(85°C/P130)



# IOL VS VOL(85°C/P20)



### IOL VS VOL(85°C/P22)



# IOL VS VOL(85°C/P110)



### IOL VS VOL(85°C/P157)