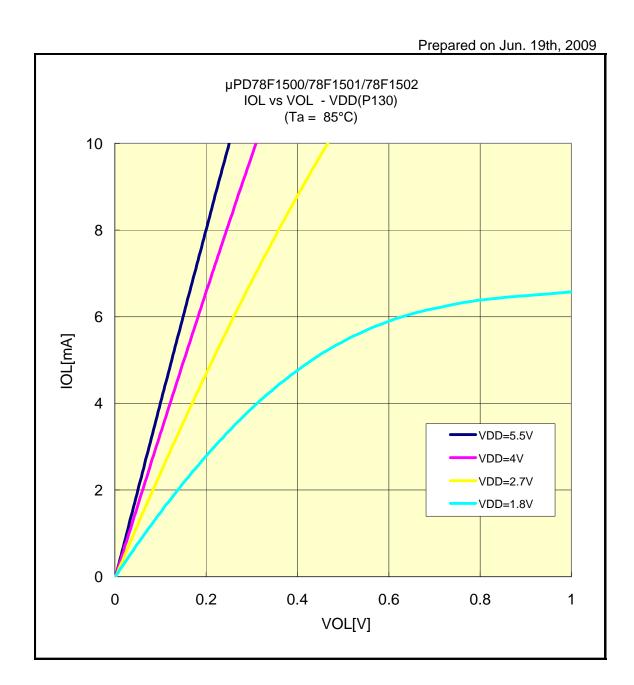

-40°C/P00)



### IOL VS VOL(-40°C/P02)



### IOL VS VOL(-40°C/P10)



### IOL VS VOL(-40°C/P12)



### IOL VS VOL(-40°C/P50)



### IOL VS VOL(-40°C/P51)



### IOL VS VOL(-40°C/P130)



### IOL VS VOL(-40°C/P20)



### IOL VS VOL(-40°C/P22)



# IOL VS VOL(-40°C/P110)



# IOL VS VOL(-40°C/P157)



# IOL VS VOL(25°C/P00)



# IOL VS VOL(25°C/P02)



# IOL VS VOL(25°C/P10)



# IOL VS VOL(25°C/P12)



# IOL VS VOL(25°C/P50)



# IOL VS VOL(25°C/P51)



# IOL VS VOL(25°C/P130)



# IOL VS VOL(25°C/P20)



# IOL VS VOL(25°C/P22)



# IOL VS VOL(25°C/P110)



# IOL VS VOL(25°C/P151)



# IOL VS VOL(25°C/P157)



# IOL VS VOL(85°C/P00)



# IOL VS VOL(85°C/P02)



# IOL VS VOL(85°C/P10)



# IOL VS VOL(85°C/P12)



# IOL VS VOL(85°C/P50)



# IOL VS VOL(85°C/P51)



# IOL VS VOL(85°C/P130)



# IOL VS VOL(85°C/P20)



### IOL VS VOL(85°C/P22)



# IOL VS VOL(85°C/P110)



### IOL VS VOL(85°C/P157)