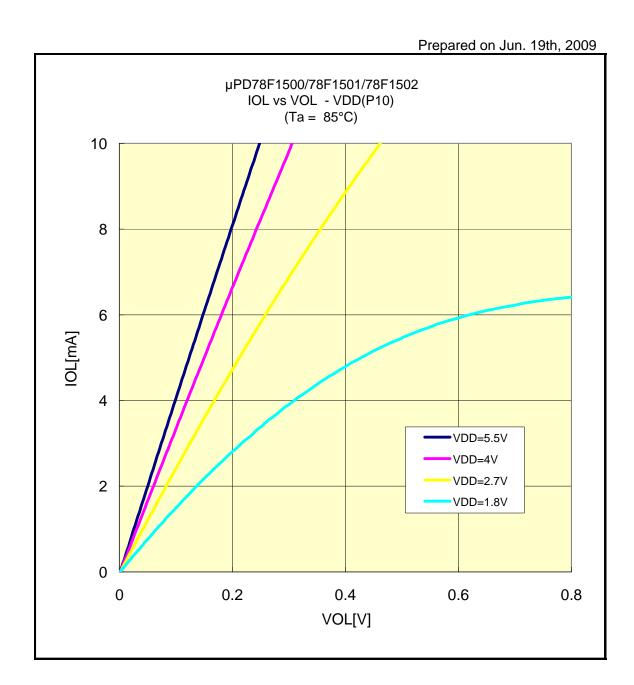

### IOL VS VOL(-40°C/P00)



### IOL VS VOL(-40°C/P02)



### IOL VS VOL(-40°C/P10)



### IOL VS VOL(-40°C/P12)



### IOL VS VOL(-40°C/P50)



### IOL VS VOL(-40°C/P51)



### IOL VS VOL(-40°C/P130)



### IOL VS VOL(-40°C/P20)



### IOL VS VOL(-40°C/P22)



# IOL VS VOL(-40°C/P110)



# IOL VS VOL(-40°C/P157)



# IOL VS VOL(25°C/P00)



# IOL VS VOL(25°C/P02)



# IOL VS VOL(25°C/P10)



# IOL VS VOL(25°C/P12)



# IOL VS VOL(25°C/P50)



# IOL VS VOL(25°C/P51)



# IOL VS VOL(25°C/P130)



# IOL VS VOL(25°C/P20)



# IOL VS VOL(25°C/P22)



# IOL VS VOL(25°C/P110)



# IOL VS VOL(25°C/P151)



# IOL VS VOL(25°C/P157)



# IOL VS VOL(85°C/P00)



# IOL VS VOL(85°C/P02)



# IOL VS VOL(85°C/P10)



# IOL VS VOL(85°C/P12)



# IOL VS VOL(85°C/P50)



# IOL VS VOL(85°C/P51)



# IOL VS VOL(85°C/P130)



# IOL VS VOL(85°C/P20)



### IOL VS VOL(85°C/P22)



# IOL VS VOL(85°C/P110)



### IOL VS VOL(85°C/P157)