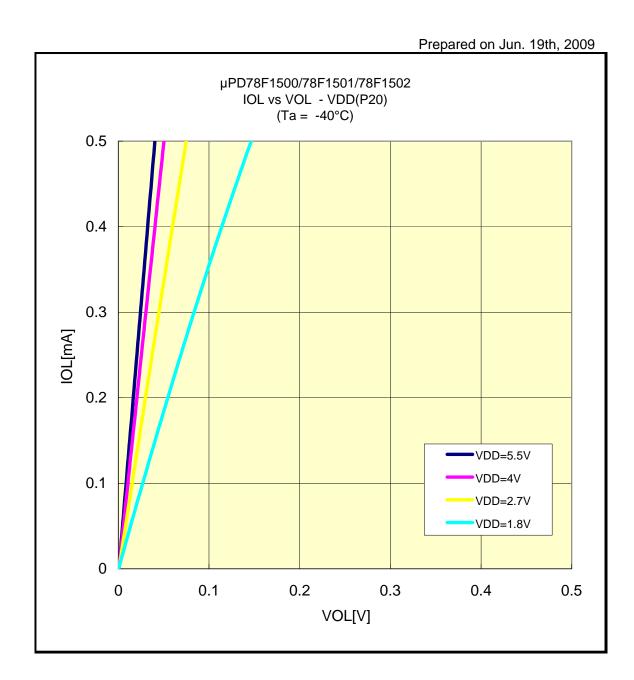

### IOL VS VOL(-40°C/P00)



### IOL VS VOL(-40°C/P02)



### IOL VS VOL(-40°C/P10)



### IOL VS VOL(-40°C/P12)



### IOL VS VOL(-40°C/P50)



### IOL VS VOL(-40°C/P51)



### IOL VS VOL(-40°C/P130)



### IOL VS VOL(-40°C/P20)



### IOL VS VOL(-40°C/P22)



# IOL VS VOL(-40°C/P110)



# IOL VS VOL(-40°C/P157)



# IOL VS VOL(25°C/P00)



# IOL VS VOL(25°C/P02)



# IOL VS VOL(25°C/P10)



# IOL VS VOL(25°C/P12)



# IOL VS VOL(25°C/P50)



# IOL VS VOL(25°C/P51)



# IOL VS VOL(25°C/P130)



# IOL VS VOL(25°C/P20)



# IOL VS VOL(25°C/P22)



# IOL VS VOL(25°C/P110)



# IOL VS VOL(25°C/P151)



# IOL VS VOL(25°C/P157)



# IOL VS VOL(85°C/P00)



# IOL VS VOL(85°C/P02)



# IOL VS VOL(85°C/P10)



# IOL VS VOL(85°C/P12)



# IOL VS VOL(85°C/P50)



# IOL VS VOL(85°C/P51)



# IOL VS VOL(85°C/P130)



# IOL VS VOL(85°C/P20)



### IOL VS VOL(85°C/P22)



# IOL VS VOL(85°C/P110)



### IOL VS VOL(85°C/P157)