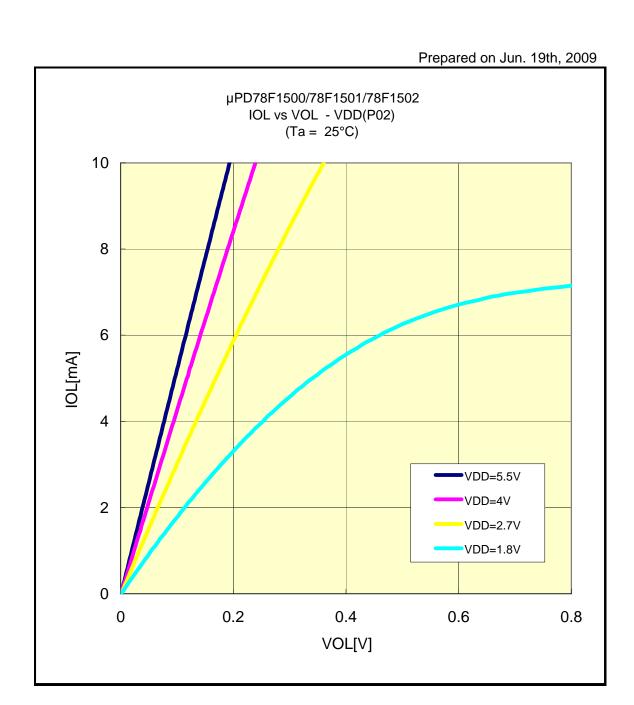

### IOL VS VOL(-40°C/P00)



### IOL VS VOL(-40°C/P02)



### IOL VS VOL(-40°C/P10)



### IOL VS VOL(-40°C/P12)



### IOL VS VOL(-40°C/P50)



### IOL VS VOL(-40°C/P51)



### IOL VS VOL(-40°C/P130)



### IOL VS VOL(-40°C/P20)



### IOL VS VOL(-40°C/P22)



# IOL VS VOL(-40°C/P110)



# IOL VS VOL(-40°C/P157)



# IOL VS VOL(25°C/P00)



# IOL VS VOL(25°C/P02)



# IOL VS VOL(25°C/P10)



# IOL VS VOL(25°C/P12)



# IOL VS VOL(25°C/P50)



# IOL VS VOL(25°C/P51)



# IOL VS VOL(25°C/P130)



# IOL VS VOL(25°C/P20)



# IOL VS VOL(25°C/P22)



# IOL VS VOL(25°C/P110)



# IOL VS VOL(25°C/P151)



# IOL VS VOL(25°C/P157)



# IOL VS VOL(85°C/P00)



# IOL VS VOL(85°C/P02)



# IOL VS VOL(85°C/P10)



# IOL VS VOL(85°C/P12)



# IOL VS VOL(85°C/P50)



# IOL VS VOL(85°C/P51)



# IOL VS VOL(85°C/P130)



# IOL VS VOL(85°C/P20)



### IOL VS VOL(85°C/P22)



# IOL VS VOL(85°C/P110)



### IOL VS VOL(85°C/P157)