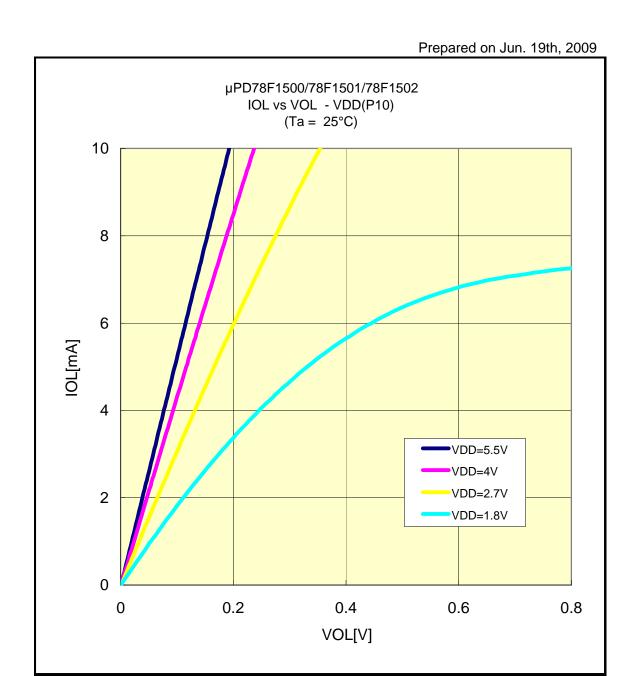

### IOL VS VOL(-40°C/P00)



### IOL VS VOL(-40°C/P02)



### IOL VS VOL(-40°C/P10)



### IOL VS VOL(-40°C/P12)



### IOL VS VOL(-40°C/P50)



### IOL VS VOL(-40°C/P51)



### IOL VS VOL(-40°C/P130)



### IOL VS VOL(-40°C/P20)



### IOL VS VOL(-40°C/P22)



# IOL VS VOL(-40°C/P110)



# IOL VS VOL(-40°C/P157)



# IOL VS VOL(25°C/P00)



# IOL VS VOL(25°C/P02)



# IOL VS VOL(25°C/P10)



# IOL VS VOL(25°C/P12)



# IOL VS VOL(25°C/P50)



# IOL VS VOL(25°C/P51)



# IOL VS VOL(25°C/P130)



# IOL VS VOL(25°C/P20)



# IOL VS VOL(25°C/P22)



# IOL VS VOL(25°C/P110)



# IOL VS VOL(25°C/P151)



# IOL VS VOL(25°C/P157)



# IOL VS VOL(85°C/P00)



# IOL VS VOL(85°C/P02)



# IOL VS VOL(85°C/P10)



# IOL VS VOL(85°C/P12)



# IOL VS VOL(85°C/P50)



# IOL VS VOL(85°C/P51)



# IOL VS VOL(85°C/P130)



# IOL VS VOL(85°C/P20)



### IOL VS VOL(85°C/P22)



# IOL VS VOL(85°C/P110)



### IOL VS VOL(85°C/P157)