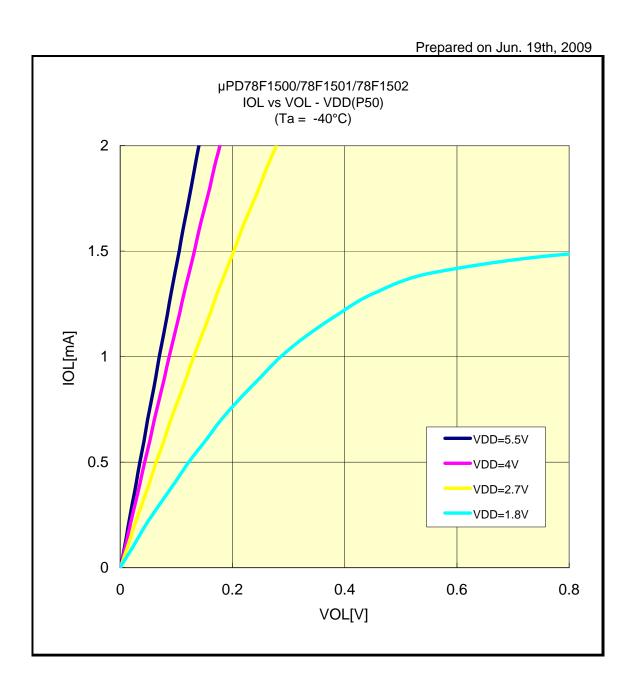

### IOL VS VOL(-40°C/P00)



### IOL VS VOL(-40°C/P02)



### IOL VS VOL(-40°C/P10)



### IOL VS VOL(-40°C/P12)



### IOL VS VOL(-40°C/P50)



### IOL VS VOL(-40°C/P51)



### IOL VS VOL(-40°C/P130)



### IOL VS VOL(-40°C/P20)



### IOL VS VOL(-40°C/P22)



# IOL VS VOL(-40°C/P110)



# IOL VS VOL(-40°C/P157)



# IOL VS VOL(25°C/P00)



# IOL VS VOL(25°C/P02)



# IOL VS VOL(25°C/P10)



# IOL VS VOL(25°C/P12)



# IOL VS VOL(25°C/P50)



# IOL VS VOL(25°C/P51)



# IOL VS VOL(25°C/P130)



# IOL VS VOL(25°C/P20)



# IOL VS VOL(25°C/P22)



# IOL VS VOL(25°C/P110)



# IOL VS VOL(25°C/P151)



# IOL VS VOL(25°C/P157)



# IOL VS VOL(85°C/P00)



# IOL VS VOL(85°C/P02)



# IOL VS VOL(85°C/P10)



# IOL VS VOL(85°C/P12)



# IOL VS VOL(85°C/P50)



# IOL VS VOL(85°C/P51)



# IOL VS VOL(85°C/P130)



# IOL VS VOL(85°C/P20)



### IOL VS VOL(85°C/P22)



# IOL VS VOL(85°C/P110)



### IOL VS VOL(85°C/P157)