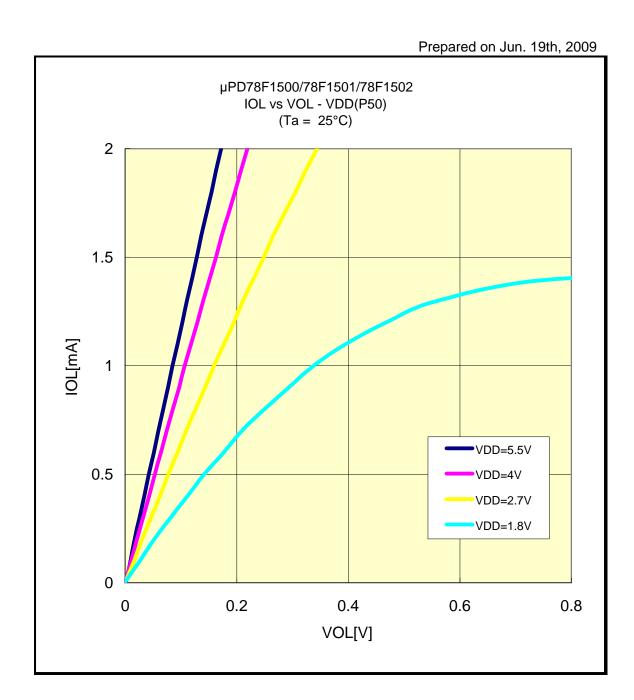

### IOL VS VOL(-40°C/P00)



### IOL VS VOL(-40°C/P02)



### IOL VS VOL(-40°C/P10)



### IOL VS VOL(-40°C/P12)



### IOL VS VOL(-40°C/P50)



### IOL VS VOL(-40°C/P51)



### IOL VS VOL(-40°C/P130)



### IOL VS VOL(-40°C/P20)



### IOL VS VOL(-40°C/P22)



# IOL VS VOL(-40°C/P110)



# IOL VS VOL(-40°C/P157)



# IOL VS VOL(25°C/P00)



# IOL VS VOL(25°C/P02)



# IOL VS VOL(25°C/P10)



# IOL VS VOL(25°C/P12)



# IOL VS VOL(25°C/P50)



# IOL VS VOL(25°C/P51)



# IOL VS VOL(25°C/P130)



# IOL VS VOL(25°C/P20)



# IOL VS VOL(25°C/P22)



# IOL VS VOL(25°C/P110)



# IOL VS VOL(25°C/P151)



# IOL VS VOL(25°C/P157)



# IOL VS VOL(85°C/P00)



# IOL VS VOL(85°C/P02)



# IOL VS VOL(85°C/P10)



# IOL VS VOL(85°C/P12)



# IOL VS VOL(85°C/P50)



# IOL VS VOL(85°C/P51)



# IOL VS VOL(85°C/P130)



# IOL VS VOL(85°C/P20)



### IOL VS VOL(85°C/P22)



# IOL VS VOL(85°C/P110)



### IOL VS VOL(85°C/P157)