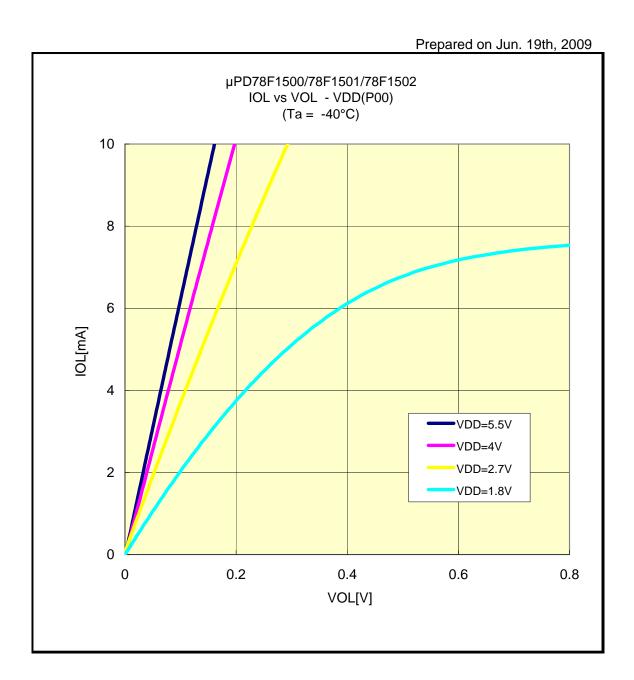

### IOL VS VOL(-40°C/P00)



### IOL VS VOL(-40°C/P02)



### IOL VS VOL(-40°C/P10)



### IOL VS VOL(-40°C/P12)



### IOL VS VOL(-40°C/P50)



### IOL VS VOL(-40°C/P51)



### IOL VS VOL(-40°C/P130)



### IOL VS VOL(-40°C/P20)



### IOL VS VOL(-40°C/P22)



# IOL VS VOL(-40°C/P110)



# IOL VS VOL(-40°C/P157)



# IOL VS VOL(25°C/P00)



# IOL VS VOL(25°C/P02)



# IOL VS VOL(25°C/P10)



# IOL VS VOL(25°C/P12)



# IOL VS VOL(25°C/P50)



# IOL VS VOL(25°C/P51)



# IOL VS VOL(25°C/P130)



# IOL VS VOL(25°C/P20)



# IOL VS VOL(25°C/P22)



# IOL VS VOL(25°C/P110)



# IOL VS VOL(25°C/P151)



# IOL VS VOL(25°C/P157)



# IOL VS VOL(85°C/P00)



# IOL VS VOL(85°C/P02)



# IOL VS VOL(85°C/P10)



# IOL VS VOL(85°C/P12)



# IOL VS VOL(85°C/P50)



# IOL VS VOL(85°C/P51)



# IOL VS VOL(85°C/P130)



# IOL VS V