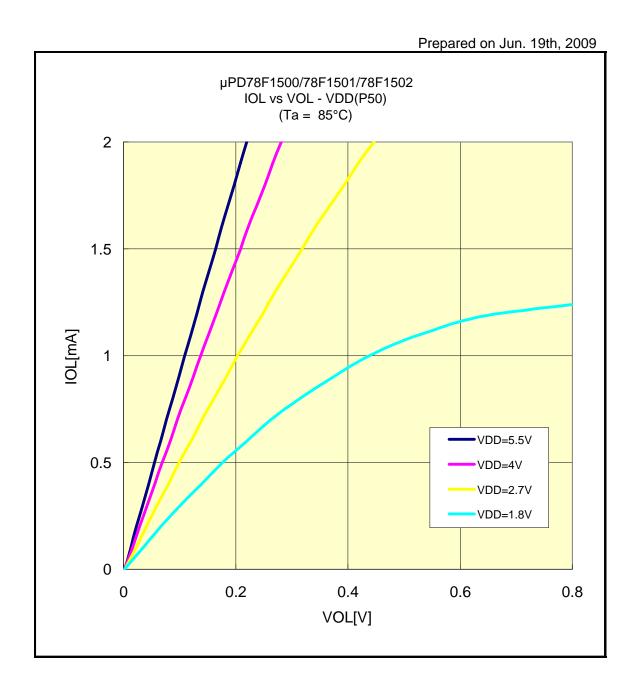

### IOL VS VOL(-40°C/P00)



### IOL VS VOL(-40°C/P02)



### IOL VS VOL(-40°C/P10)



### IOL VS VOL(-40°C/P12)



### IOL VS VOL(-40°C/P50)



### IOL VS VOL(-40°C/P51)



### IOL VS VOL(-40°C/P130)



### IOL VS VOL(-40°C/P20)



### IOL VS VOL(-40°C/P22)



# IOL VS VOL(-40°C/P110)



# IOL VS VOL(-40°C/P157)



# IOL VS VOL(25°C/P00)



# IOL VS VOL(25°C/P02)



# IOL VS VOL(25°C/P10)



# IOL VS VOL(25°C/P12)



# IOL VS VOL(25°C/P50)



# IOL VS VOL(25°C/P51)



# IOL VS VOL(25°C/P130)



# IOL VS VOL(25°C/P20)



# IOL VS VOL(25°C/P22)



# IOL VS VOL(25°C/P110)



# IOL VS VOL(25°C/P151)



# IOL VS VOL(25°C/P157)



# IOL VS VOL(85°C/P00)



# IOL VS VOL(85°C/P02)



# IOL VS VOL(85°C/P10)



# IOL VS VOL(85°C/P12)



# IOL VS VOL(85°C/P50)



# IOL VS VOL(85°C/P51)



# IOL VS VOL(85°C/P130)



# IOL VS VOL(85°C/P20)



### IOL VS VOL(85°C/P22)



# IOL VS VOL(85°C/P110)



### IOL VS VOL(85°C/P157)