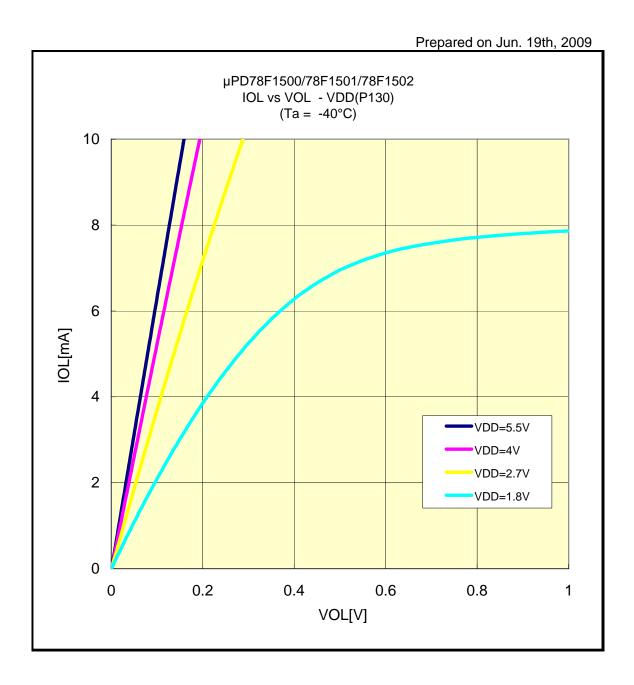

### IOL VS VOL(-40°C/P00)



### IOL VS VOL(-40°C/P02)



### IOL VS VOL(-40°C/P10)



### IOL VS VOL(-40°C/P12)



### IOL VS VOL(-40°C/P50)



### IOL VS VOL(-40°C/P51)



### IOL VS VOL(-40°C/P130)



### IOL VS VOL(-40°C/P20)



### IOL VS VOL(-40°C/P22)



# IOL VS VOL(-40°C/P110)



# IOL VS VOL(-40°C/P157)



# IOL VS VOL(25°C/P00)



# IOL VS VOL(25°C/P02)



# IOL VS VOL(25°C/P10)



# IOL VS VOL(25°C/P12)



# IOL VS VOL(25°C/P50)



# IOL VS VOL(25°C/P51)



# IOL VS VOL(25°C/P130)



# IOL VS VOL(25°C/P20)



# IOL VS VOL(25°C/P22)



# IOL VS VOL(25°C/P110)



# IOL VS VOL(25°C/P151)



# IOL VS VOL(25°C/P157)



# IOL VS VOL(85°C/P00)



# IOL VS VOL(85°C/P02)



# IOL VS VOL(85°C/P10)



# IOL VS VOL(85°C/P12)



# IOL VS VOL(85°C/P50)



# IOL VS VOL(85°C/P51)



# IOL VS VOL(85°C/P130)



# IOL VS VOL(85°C/P20)



### IOL VS VOL(85°C/P22)



# IOL VS VOL(85°C/P110)



### IOL VS VOL(85°C/P157)