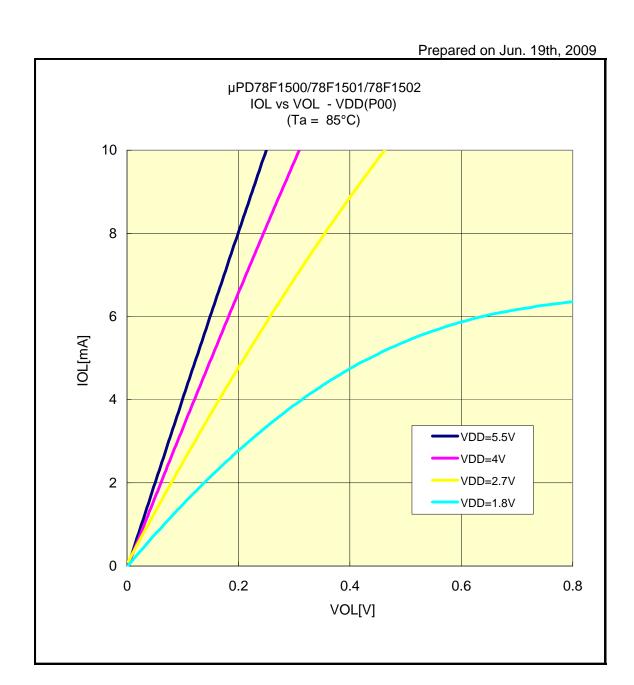

### IOL VS VOL(-40°C/P00)



### IOL VS VOL(-40°C/P02)



### IOL VS VOL(-40°C/P10)



### IOL VS VOL(-40°C/P12)



### IOL VS VOL(-40°C/P50)



### IOL VS VOL(-40°C/P51)



### IOL VS VOL(-40°C/P130)



### IOL VS VOL(-40°C/P20)



### IOL VS VOL(-40°C/P22)



# IOL VS VOL(-40°C/P110)



# IOL VS VOL(-40°C/P157)



# IOL VS VOL(25°C/P00)



# IOL VS VOL(25°C/P02)



# IOL VS VOL(25°C/P10)



# IOL VS VOL(25°C/P12)



# IOL VS VOL(25°C/P50)



# IOL VS VOL(25°C/P51)



# IOL VS VOL(25°C/P130)



# IOL VS VOL(25°C/P20)



# IOL VS VOL(25°C/P22)



# IOL VS VOL(25°C/P110)



# IOL VS VOL(25°C/P151)



# IOL VS VOL(25°C/P157)



# IOL VS VOL(85°C/P00)



# IOL VS VOL(85°C/P02)



# IOL VS VOL(85°C/P10)



# IOL VS VOL(85°C/P12)



# IOL VS VOL(85°C/P50)



# IOL VS VOL(85°C/P51)



# IOL VS VOL(85°C/P130)



# IOL VS VOL(85°C/P20)



### IOL VS VOL(85°C/P22)



# IOL VS VOL(85°C/P110)



### IOL VS VOL(85°C/P157)