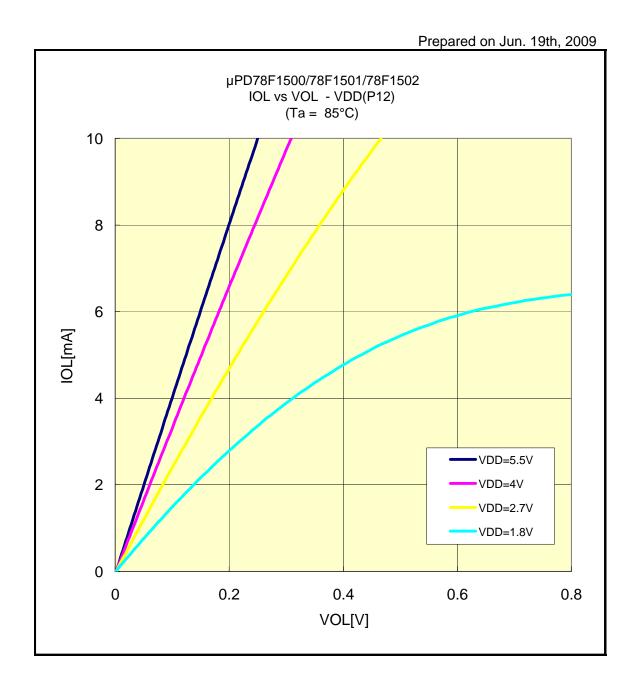

### IOL VS VOL(-40°C/P00)



### IOL VS VOL(-40°C/P02)



### IOL VS VOL(-40°C/P10)



### IOL VS VOL(-40°C/P12)



### IOL VS VOL(-40°C/P50)



### IOL VS VOL(-40°C/P51)



### IOL VS VOL(-40°C/P130)



### IOL VS VOL(-40°C/P20)



### IOL VS VOL(-40°C/P22)



# IOL VS VOL(-40°C/P110)



# IOL VS VOL(-40°C/P157)



# IOL VS VOL(25°C/P00)



# IOL VS VOL(25°C/P02)



# IOL VS VOL(25°C/P10)



# IOL VS VOL(25°C/P12)



# IOL VS VOL(25°C/P50)



# IOL VS VOL(25°C/P51)



# IOL VS VOL(25°C/P130)



# IOL VS VOL(25°C/P20)



# IOL VS VOL(25°C/P22)



# IOL VS VOL(25°C/P110)



# IOL VS VOL(25°C/P151)



# IOL VS VOL(25°C/P157)



# IOL VS VOL(85°C/P00)



# IOL VS VOL(85°C/P02)



# IOL VS VOL(85°C/P10)



# IOL VS VOL(85°C/P12)



# IOL VS VOL(85°C/P50)



# IOL VS VOL(85°C/P51)



# IOL VS VOL(85°C/P130)



# IOL VS VOL(85°C/P20)



### IOL VS VOL(85°C/P22)



# IOL VS VOL(85°C/P110)



### IOL VS VOL(85°C/P157)