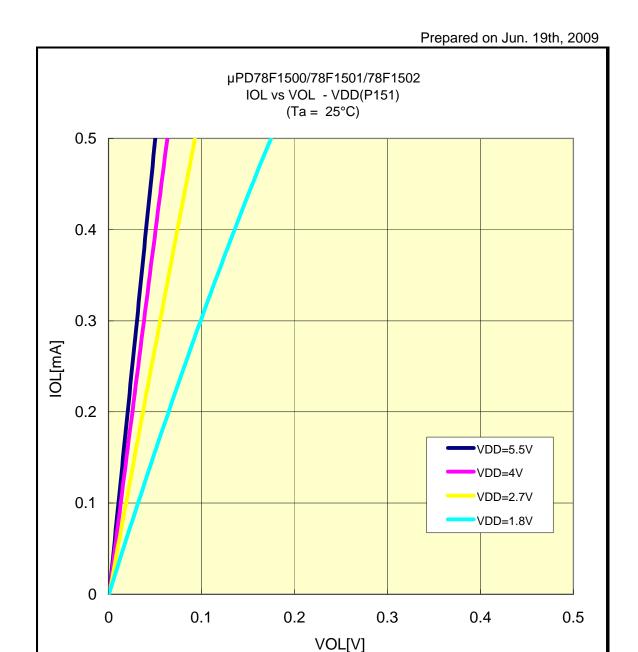

### IOL VS VOL(-40°C/P00)



### IOL VS VOL(-40°C/P02)



### IOL VS VOL(-40°C/P10)



### IOL VS VOL(-40°C/P12)



### IOL VS VOL(-40°C/P50)



### IOL VS VOL(-40°C/P51)



### IOL VS VOL(-40°C/P130)



### IOL VS VOL(-40°C/P20)



### IOL VS VOL(-40°C/P22)



# IOL VS VOL(-40°C/P110)



# IOL VS VOL(-40°C/P157)



# IOL VS VOL(25°C/P00)



# IOL VS VOL(25°C/P02)



# IOL VS VOL(25°C/P10)



# IOL VS VOL(25°C/P12)



# IOL VS VOL(25°C/P50)



# IOL VS VOL(25°C/P51)



# IOL VS VOL(25°C/P130)



# IOL VS VOL(25°C/P20)



# IOL VS VOL(25°C/P22)



# IOL VS VOL(25°C/P110)



# IOL VS VOL(25°C/P151)



# IOL VS VOL(25°C/P157)



# IOL VS VOL(85°C/P00)



# IOL VS VOL(85°C/P02)



# IOL VS VOL(85°C/P10)



# IOL VS VOL(85°C/P12)



# IOL VS VOL(85°C/P50)



# IOL VS VOL(85°C/P51)



# IOL VS VOL(85°C/P130)



# IOL VS VOL(85°C/P20)



### IOL VS VOL(85°C/P22)



# IOL VS VOL(85°C/P110)



### IOL VS VOL(85°C/P157)