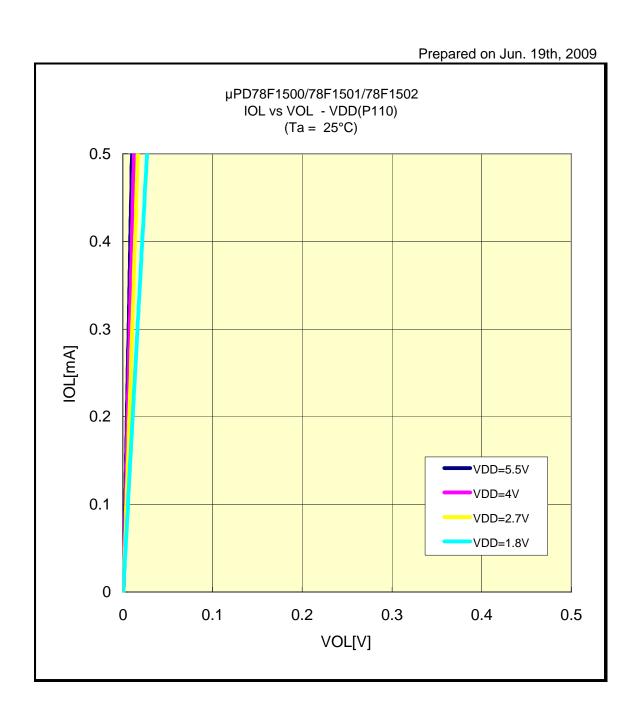

### IOL VS VOL(-40°C/P00)



### IOL VS VOL(-40°C/P02)



### IOL VS VOL(-40°C/P10)



### IOL VS VOL(-40°C/P12)



### IOL VS VOL(-40°C/P50)



### IOL VS VOL(-40°C/P51)



### IOL VS VOL(-40°C/P130)



### IOL VS VOL(-40°C/P20)



### IOL VS VOL(-40°C/P22)



# IOL VS VOL(-40°C/P110)



# IOL VS VOL(-40°C/P157)



# IOL VS VOL(25°C/P00)



# IOL VS VOL(25°C/P02)



# IOL VS VOL(25°C/P10)



# IOL VS VOL(25°C/P12)



# IOL VS VOL(25°C/P50)



# IOL VS VOL(25°C/P51)



# IOL VS VOL(25°C/P130)



# IOL VS VOL(25°C/P20)



# IOL VS VOL(25°C/P22)



# IOL VS VOL(25°C/P110)



# IOL VS VOL(25°C/P151)



# IOL VS VOL(25°C/P157)



# IOL VS VOL(85°C/P00)



# IOL VS VOL(85°C/P02)



# IOL VS VOL(85°C/P10)



# IOL VS VOL(85°C/P12)



# IOL VS VOL(85°C/P50)



# IOL VS VOL(85°C/P51)



# IOL VS VOL(85°C/P130)



# IOL VS VOL(85°C/P20)



### IOL VS VOL(85°C/P22)



# IOL VS VOL(85°C/P110)



### IOL VS VOL(85°C/P157)