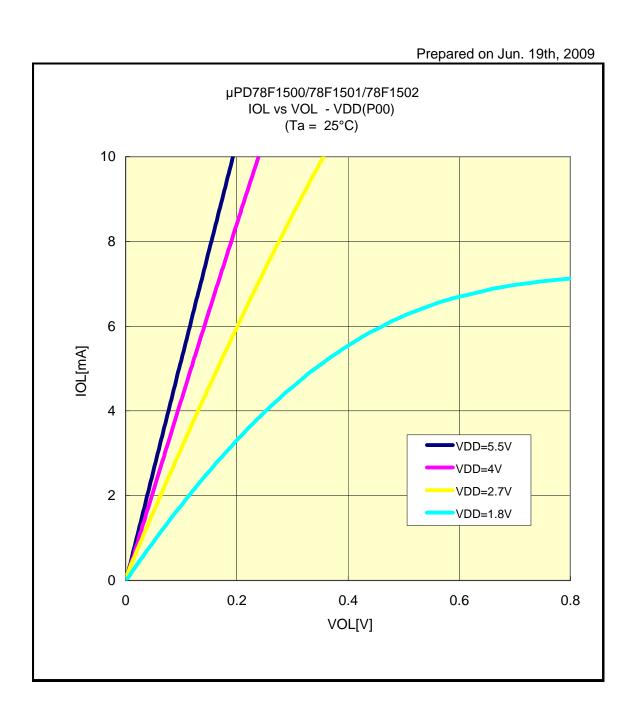

### IOL VS VOL(-40°C/P00)



### IOL VS VOL(-40°C/P02)



### IOL VS VOL(-40°C/P10)



### IOL VS VOL(-40°C/P12)



### IOL VS VOL(-40°C/P50)



### IOL VS VOL(-40°C/P51)



### IOL VS VOL(-40°C/P130)



### IOL VS VOL(-40°C/P20)



### IOL VS VOL(-40°C/P22)



# IOL VS VOL(-40°C/P110)



# IOL VS VOL(-40°C/P157)



# IOL VS VOL(25°C/P00)



# IOL VS VOL(25°C/P02)



# IOL VS VOL(25°C/P10)



# IOL VS VOL(25°C/P12)



# IOL VS VOL(25°C/P50)



# IOL VS VOL(25°C/P51)



# IOL VS VOL(25°C/P130)



# IOL VS VOL(25°C/P20)



# IOL VS VOL(25°C/P22)



# IOL VS VOL(25°C/P110)



# IOL VS VOL(25°C/P151)



# IOL VS VOL(25°C/P157)



# IOL VS VOL(85°C/P00)



# IOL VS VOL(85°C/P02)



# IOL VS VOL(85°C/P10)



# IOL VS VOL(85°C/P12)



# IOL VS VOL(85°C/P50)



# IOL VS VOL(85°C/P51)



# IOL VS VOL(85°C/P130)



# IOL VS VOL(85°C/P20)



### IOL VS VOL(85°C/P22)



# IOL VS VOL(85°C/P110)



### IOL VS VOL(85°C/P157)