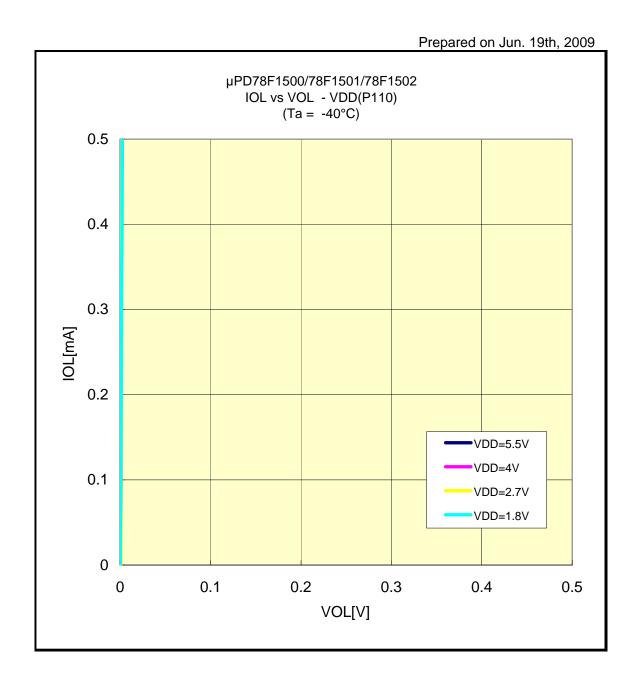

### IOL VS VOL(-40°C/P00)



### IOL VS VOL(-40°C/P02)



### IOL VS VOL(-40°C/P10)



### IOL VS VOL(-40°C/P12)



### IOL VS VOL(-40°C/P50)



### IOL VS VOL(-40°C/P51)



### IOL VS VOL(-40°C/P130)



### IOL VS VOL(-40°C/P20)



### IOL VS VOL(-40°C/P22)



# IOL VS VOL(-40°C/P110)



# IOL VS VOL(-40°C/P157)



# IOL VS VOL(25°C/P00)



# IOL VS VOL(25°C/P02)



# IOL VS VOL(25°C/P10)



# IOL VS VOL(25°C/P12)



# IOL VS VOL(25°C/P50)



# IOL VS VOL(25°C/P51)



# IOL VS VOL(25°C/P130)



# IOL VS VOL(25°C/P20)



# IOL VS VOL(25°C/P22)



# IOL VS VOL(25°C/P110)



# IOL VS VOL(25°C/P151)



# IOL VS VOL(25°C/P157)



# IOL VS VOL(85°C/P00)



# IOL VS VOL(85°C/P02)



# IOL VS VOL(85°C/P10)



# IOL VS VOL(85°C/P12)



# IOL VS VOL(85°C/P50)



# IOL VS VOL(85°C/P51)



# IOL VS VOL(85°C/P130)



# IOL VS VOL(85°C/P20)



### IOL VS VOL(85°C/P22)



# IOL VS VOL(85°C/P110)



### IOL VS VOL(85°C/P157)