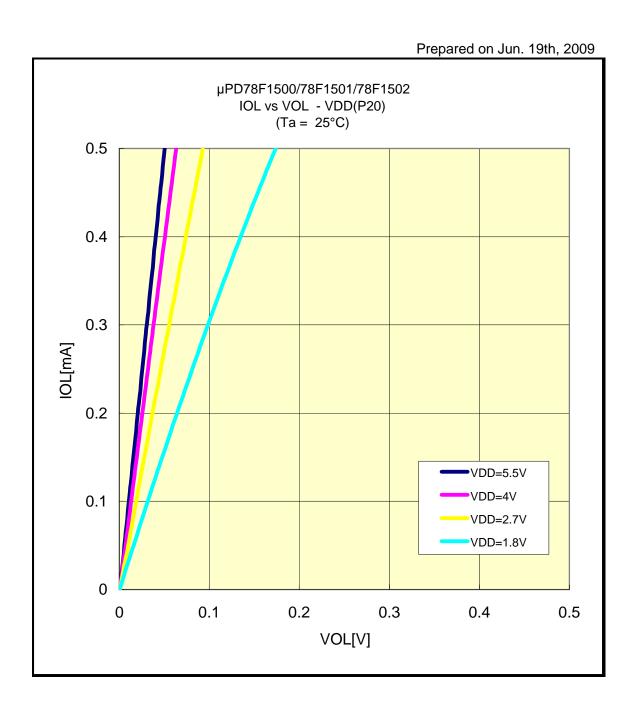

### IOL VS VOL(-40°C/P00)



### IOL VS VOL(-40°C/P02)



### IOL VS VOL(-40°C/P10)



### IOL VS VOL(-40°C/P12)



### IOL VS VOL(-40°C/P50)



### IOL VS VOL(-40°C/P51)



### IOL VS VOL(-40°C/P130)



### IOL VS VOL(-40°C/P20)



### IOL VS VOL(-40°C/P22)



# IOL VS VOL(-40°C/P110)



# IOL VS VOL(-40°C/P157)



# IOL VS VOL(25°C/P00)



# IOL VS VOL(25°C/P02)



# IOL VS VOL(25°C/P10)



# IOL VS VOL(25°C/P12)



# IOL VS VOL(25°C/P50)



# IOL VS VOL(25°C/P51)



# IOL VS VOL(25°C/P130)



# IOL VS VOL(25°C/P20)



# IOL VS VOL(25°C/P22)



# IOL VS VOL(25°C/P110)



# IOL VS VOL(25°C/P151)



# IOL VS VOL(25°C/P157)



# IOL VS VOL(85°C/P00)



# IOL VS VOL(85°C/P02)



# IOL VS VOL(85°C/P10)



# IOL VS VOL(85°C/P12)



# IOL VS VOL(85°C/P50)



# IOL VS VOL(85°C/P51)



# IOL VS VOL(85°C/P130)



# IOL VS VOL(85°C/P20)



### IOL VS VOL(85°C/P22)



# IOL VS VOL(85°C/P110)



### IOL VS VOL(85°C/P157)