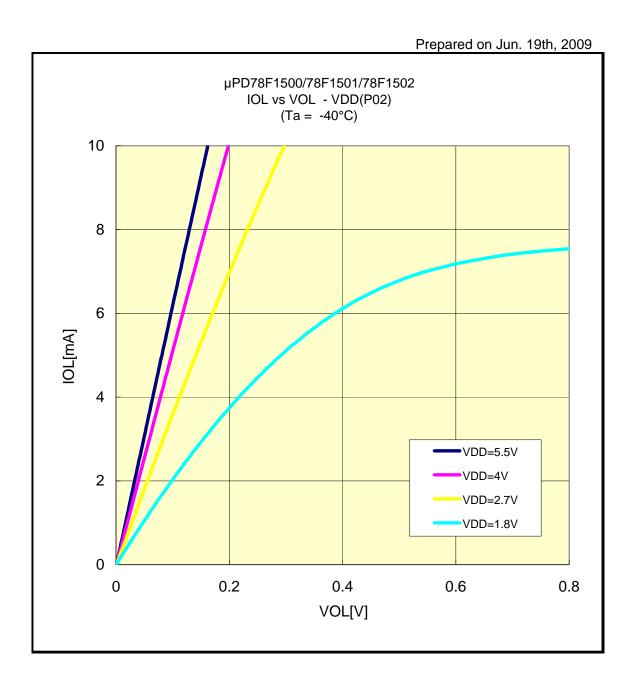

### IOL VS VOL(-40°C/P00)



### IOL VS VOL(-40°C/P02)



### IOL VS VOL(-40°C/P10)



### IOL VS VOL(-40°C/P12)



### IOL VS VOL(-40°C/P50)



### IOL VS VOL(-40°C/P51)



### IOL VS VOL(-40°C/P130)



### IOL VS VOL(-40°C/P20)



### IOL VS VOL(-40°C/P22)



# IOL VS VOL(-40°C/P110)



# IOL VS VOL(-40°C/P157)



# IOL VS VOL(25°C/P00)



# IOL VS VOL(25°C/P02)



# IOL VS VOL(25°C/P10)



# IOL VS VOL(25°C/P12)



# IOL VS VOL(25°C/P50)



# IOL VS VOL(25°C/P51)



# IOL VS VOL(25°C/P130)



# IOL VS VOL(25°C/P20)



# IOL VS VOL(25°C/P22)



# IOL VS VOL(25°C/P110)



# IOL VS VOL(25°C/P151)



# IOL VS VOL(25°C/P157)



# IOL VS VOL(85°C/P00)



# IOL VS VOL(85°C/P02)



# IOL VS VOL(85°C/P10)



# IOL VS VOL(85°C/P12)



# IOL VS VOL(85°C/P50)



# IOL VS VOL(85°C/P51)



# IOL VS VOL(85°C/P130)



# IOL VS VOL(85°C/P20)



### IOL VS VO