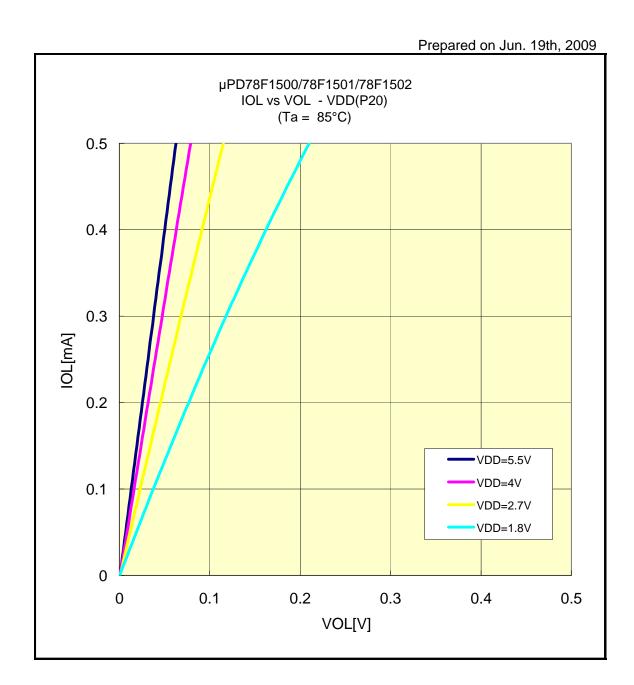

OL(-40°C/P02)



### IOL VS VOL(-40°C/P10)



### IOL VS VOL(-40°C/P12)



### IOL VS VOL(-40°C/P50)



### IOL VS VOL(-40°C/P51)



### IOL VS VOL(-40°C/P130)



### IOL VS VOL(-40°C/P20)



### IOL VS VOL(-40°C/P22)



# IOL VS VOL(-40°C/P110)



# IOL VS VOL(-40°C/P157)



# IOL VS VOL(25°C/P00)



# IOL VS VOL(25°C/P02)



# IOL VS VOL(25°C/P10)



# IOL VS VOL(25°C/P12)



# IOL VS VOL(25°C/P50)



# IOL VS VOL(25°C/P51)



# IOL VS VOL(25°C/P130)



# IOL VS VOL(25°C/P20)



# IOL VS VOL(25°C/P22)



# IOL VS VOL(25°C/P110)



# IOL VS VOL(25°C/P151)



# IOL VS VOL(25°C/P157)



# IOL VS VOL(85°C/P00)



# IOL VS VOL(85°C/P02)



# IOL VS VOL(85°C/P10)



# IOL VS VOL(85°C/P12)



# IOL VS VOL(85°C/P50)



# IOL VS VOL(85°C/P51)



# IOL VS VOL(85°C/P130)



# IOL VS VOL(85°C/P20)



### IOL VS VOL(85°C/P22)



# IOL VS VOL(85°C/P110)



### IOL VS VOL(85°C/P157)