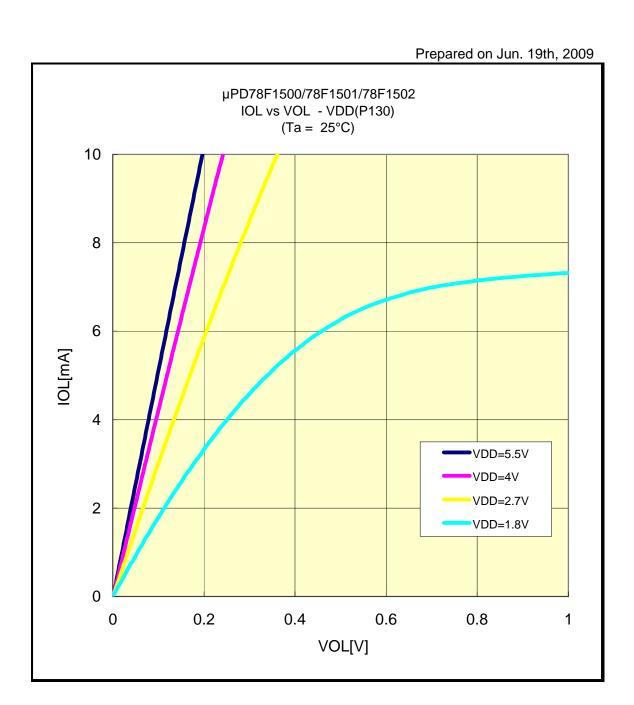

### IOL VS VOL(-40°C/P00)



### IOL VS VOL(-40°C/P02)



### IOL VS VOL(-40°C/P10)



### IOL VS VOL(-40°C/P12)



### IOL VS VOL(-40°C/P50)



### IOL VS VOL(-40°C/P51)



### IOL VS VOL(-40°C/P130)



### IOL VS VOL(-40°C/P20)



### IOL VS VOL(-40°C/P22)



# IOL VS VOL(-40°C/P110)



# IOL VS VOL(-40°C/P157)



# IOL VS VOL(25°C/P00)



# IOL VS VOL(25°C/P02)



# IOL VS VOL(25°C/P10)



# IOL VS VOL(25°C/P12)



# IOL VS VOL(25°C/P50)



# IOL VS VOL(25°C/P51)



# IOL VS VOL(25°C/P130)



# IOL VS VOL(25°C/P20)



# IOL VS VOL(25°C/P22)



# IOL VS VOL(25°C/P110)



# IOL VS VOL(25°C/P151)



# IOL VS VOL(25°C/P157)



# IOL VS VOL(85°C/P00)



# IOL VS VOL(85°C/P02)



# IOL VS VOL(85°C/P10)



# IOL VS VOL(85°C/P12)



# IOL VS VOL(85°C/P50)



# IOL VS VOL(85°C/P51)



# IOL VS VOL(85°C/P130)



# IOL VS VOL(85°C/P20)



### IOL VS VOL(85°C/P22)



# IOL VS VOL(85°C/P110)



### IOL VS VOL(85°C/P157)