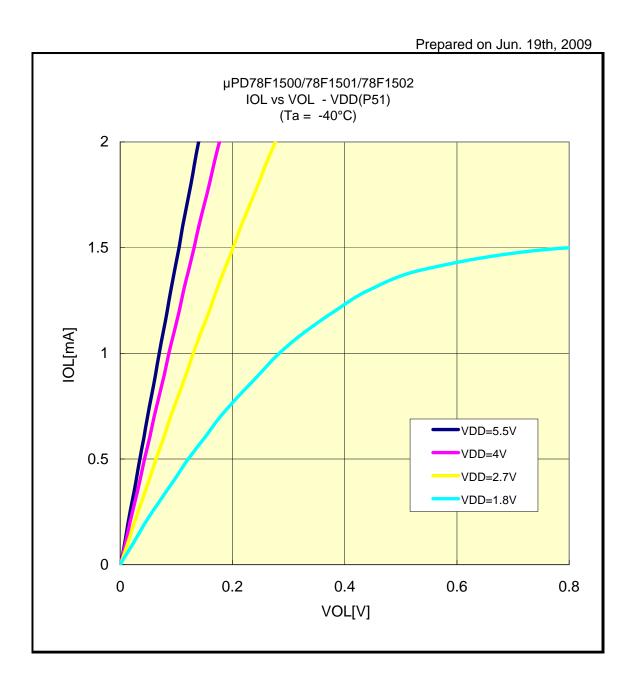

### IOL VS VOL(-40°C/P00)



### IOL VS VOL(-40°C/P02)



### IOL VS VOL(-40°C/P10)



### IOL VS VOL(-40°C/P12)



### IOL VS VOL(-40°C/P50)



### IOL VS VOL(-40°C/P51)



### IOL VS VOL(-40°C/P130)



### IOL VS VOL(-40°C/P20)



### IOL VS VOL(-40°C/P22)



# IOL VS VOL(-40°C/P110)



# IOL VS VOL(-40°C/P157)



# IOL VS VOL(25°C/P00)



# IOL VS VOL(25°C/P02)



# IOL VS VOL(25°C/P10)



# IOL VS VOL(25°C/P12)



# IOL VS VOL(25°C/P50)



# IOL VS VOL(25°C/P51)



# IOL VS VOL(25°C/P130)



# IOL VS VOL(25°C/P20)



# IOL VS VOL(25°C/P22)



# IOL VS VOL(25°C/P110)



# IOL VS VOL(25°C/P151)



# IOL VS VOL(25°C/P157)



# IOL VS VOL(85°C/P00)



# IOL VS VOL(85°C/P02)



# IOL VS VOL(85°C/P10)



# IOL VS VOL(85°C/P12)



# IOL VS VOL(85°C/P50)



# IOL VS VOL(85°C/P51)



# IOL VS VOL(85°C/P130)



# IOL VS VOL(85°C/P20)



### IOL VS VOL(85°C/P22)



# IOL VS VOL(85°C/P110)



### IOL VS VOL(85°C/P157)