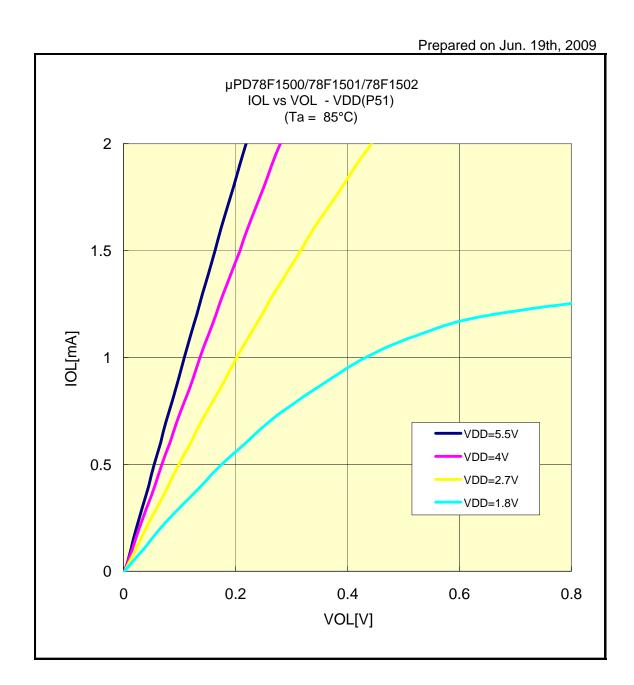

### IOL VS VOL(-40°C/P00)



### IOL VS VOL(-40°C/P02)



### IOL VS VOL(-40°C/P10)



### IOL VS VOL(-40°C/P12)



### IOL VS VOL(-40°C/P50)



### IOL VS VOL(-40°C/P51)



### IOL VS VOL(-40°C/P130)



### IOL VS VOL(-40°C/P20)



### IOL VS VOL(-40°C/P22)



# IOL VS VOL(-40°C/P110)



# IOL VS VOL(-40°C/P157)



# IOL VS VOL(25°C/P00)



# IOL VS VOL(25°C/P02)



# IOL VS VOL(25°C/P10)



# IOL VS VOL(25°C/P12)



# IOL VS VOL(25°C/P50)



# IOL VS VOL(25°C/P51)



# IOL VS VOL(25°C/P130)



# IOL VS VOL(25°C/P20)



# IOL VS VOL(25°C/P22)



# IOL VS VOL(25°C/P110)



# IOL VS VOL(25°C/P151)



# IOL VS VOL(25°C/P157)



# IOL VS VOL(85°C/P00)



# IOL VS VOL(85°C/P02)



# IOL VS VOL(85°C/P10)



# IOL VS VOL(85°C/P12)



# IOL VS VOL(85°C/P50)



# IOL VS VOL(85°C/P51)



# IOL VS VOL(85°C/P130)



# IOL VS VOL(85°C/P20)



### IOL VS VOL(85°C/P22)



# IOL VS VOL(85°C/P110)



### IOL VS VOL(85°C/P157)