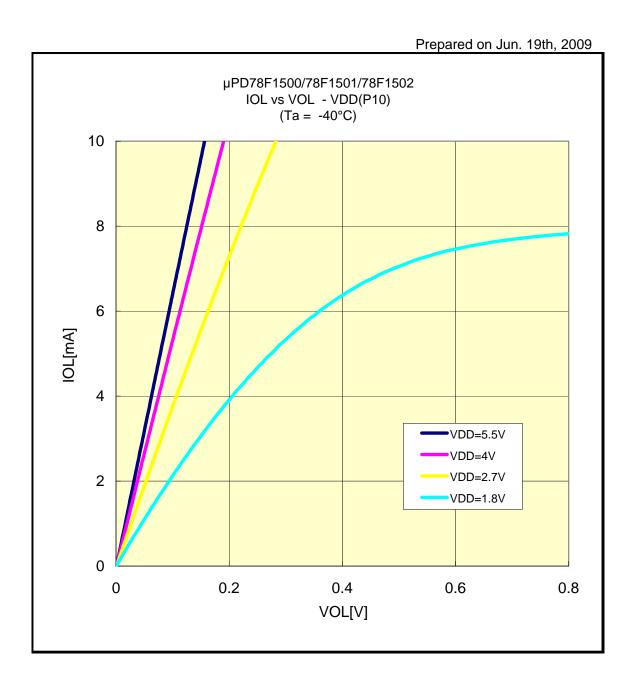

### IOL VS VOL(-40°C/P00)



### IOL VS VOL(-40°C/P02)



### IOL VS VOL(-40°C/P10)



### IOL VS VOL(-40°C/P12)



### IOL VS VOL(-40°C/P50)



### IOL VS VOL(-40°C/P51)



### IOL VS VOL(-40°C/P130)



### IOL VS VOL(-40°C/P20)



### IOL VS VOL(-40°C/P22)



# IOL VS VOL(-40°C/P110)



# IOL VS VOL(-40°C/P157)



# IOL VS VOL(25°C/P00)



# IOL VS VOL(25°C/P02)



# IOL VS VOL(25°C/P10)



# IOL VS VOL(25°C/P12)



# IOL VS VOL(25°C/P50)



# IOL VS VOL(25°C/P51)



# IOL VS VOL(25°C/P130)



# IOL VS VOL(25°C/P20)



# IOL VS VOL(25°C/P22)



# IOL VS VOL(25°C/P110)



# IOL VS VOL(25°C/P151)



# IOL VS VOL(25°C/P157)



# IOL VS VOL(85°C/P00)



# IOL VS VOL(85°C/P02)



# IOL VS VOL(85°C/P10)



# IOL VS VOL(85°C/P12)



# IOL VS VOL(85°C/P50)



# IOL VS VOL(85°C/P51)



# IOL VS VOL(85°C/P130)



# IOL VS VOL(85°C/P20)



### IOL VS VOL(85°C/P22)



# IOL VS VOL(8