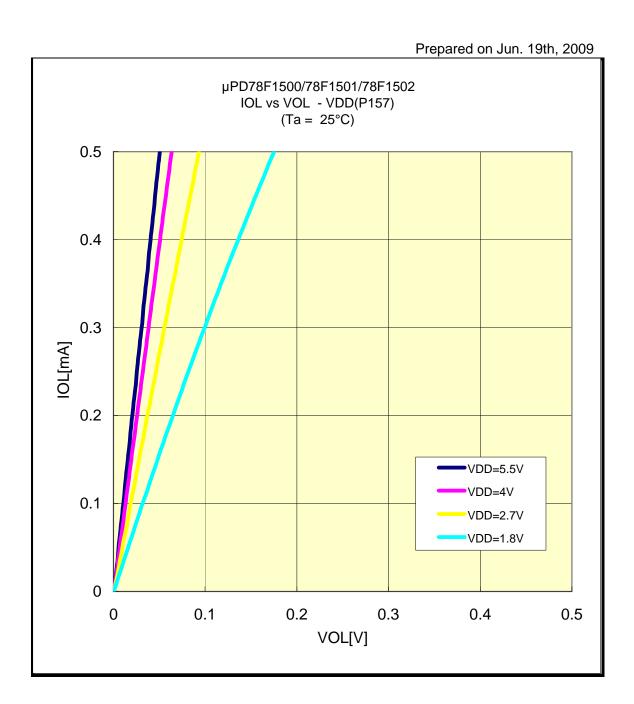

### IOL VS VOL(-40°C/P00)



### IOL VS VOL(-40°C/P02)



### IOL VS VOL(-40°C/P10)



### IOL VS VOL(-40°C/P12)



### IOL VS VOL(-40°C/P50)



### IOL VS VOL(-40°C/P51)



### IOL VS VOL(-40°C/P130)



### IOL VS VOL(-40°C/P20)



### IOL VS VOL(-40°C/P22)



# IOL VS VOL(-40°C/P110)



# IOL VS VOL(-40°C/P157)



# IOL VS VOL(25°C/P00)



# IOL VS VOL(25°C/P02)



# IOL VS VOL(25°C/P10)



# IOL VS VOL(25°C/P12)



# IOL VS VOL(25°C/P50)



# IOL VS VOL(25°C/P51)



# IOL VS VOL(25°C/P130)



# IOL VS VOL(25°C/P20)



# IOL VS VOL(25°C/P22)



# IOL VS VOL(25°C/P110)



# IOL VS VOL(25°C/P151)



# IOL VS VOL(25°C/P157)



# IOL VS VOL(85°C/P00)



# IOL VS VOL(85°C/P02)



# IOL VS VOL(85°C/P10)



# IOL VS VOL(85°C/P12)



# IOL VS VOL(85°C/P50)



# IOL VS VOL(85°C/P51)



# IOL VS VOL(85°C/P130)



# IOL VS VOL(85°C/P20)



### IOL VS VOL(85°C/P22)



# IOL VS VOL(85°C/P110)



### IOL VS VOL(85°C/P157)