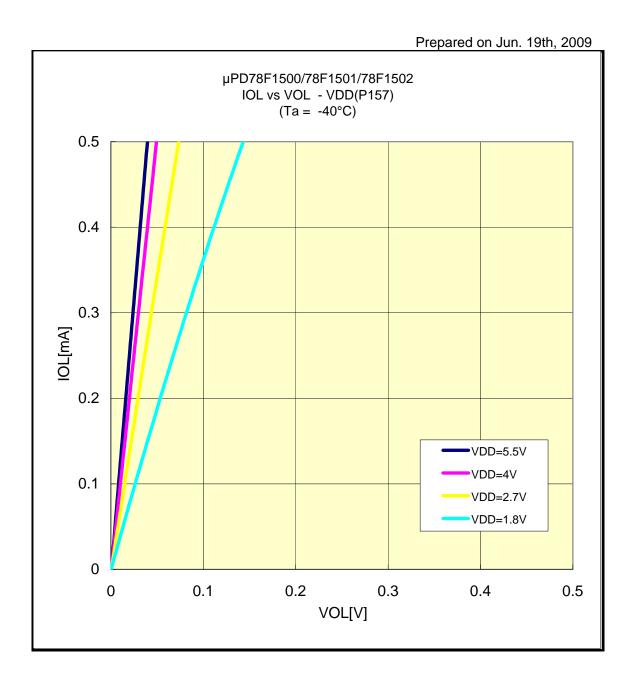

### IOL VS VOL(-40°C/P00)



### IOL VS VOL(-40°C/P02)



### IOL VS VOL(-40°C/P10)



### IOL VS VOL(-40°C/P12)



### IOL VS VOL(-40°C/P50)



### IOL VS VOL(-40°C/P51)



### IOL VS VOL(-40°C/P130)



### IOL VS VOL(-40°C/P20)



### IOL VS VOL(-40°C/P22)



# IOL VS VOL(-40°C/P110)



# IOL VS VOL(-40°C/P157)



# IOL VS VOL(25°C/P00)



# IOL VS VOL(25°C/P02)



# IOL VS VOL(25°C/P10)



# IOL VS VOL(25°C/P12)



# IOL VS VOL(25°C/P50)



# IOL VS VOL(25°C/P51)



# IOL VS VOL(25°C/P130)



# IOL VS VOL(25°C/P20)



# IOL VS VOL(25°C/P22)



# IOL VS VOL(25°C/P110)



# IOL VS VOL(25°C/P151)



# IOL VS VOL(25°C/P157)



# IOL VS VOL(85°C/P00)



# IOL VS VOL(85°C/P02)



# IOL VS VOL(85°C/P10)



# IOL VS VOL(85°C/P12)



# IOL VS VOL(85°C/P50)



# IOL VS VOL(85°C/P51)



# IOL VS VOL(85°C/P130)



# IOL VS VOL(85°C/P20)



### IOL VS VOL(85°C/P22)



# IOL VS VOL(85°C/P110)



### IOL VS VOL(85°C/P157)