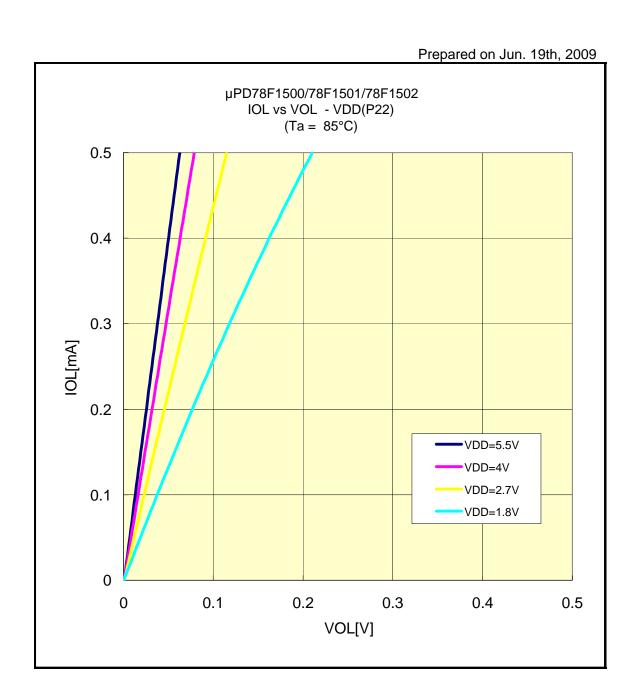

VOL(-40°C/P10)



### IOL VS VOL(-40°C/P12)



### IOL VS VOL(-40°C/P50)



### IOL VS VOL(-40°C/P51)



### IOL VS VOL(-40°C/P130)



### IOL VS VOL(-40°C/P20)



### IOL VS VOL(-40°C/P22)



# IOL VS VOL(-40°C/P110)



# IOL VS VOL(-40°C/P157)



# IOL VS VOL(25°C/P00)



# IOL VS VOL(25°C/P02)



# IOL VS VOL(25°C/P10)



# IOL VS VOL(25°C/P12)



# IOL VS VOL(25°C/P50)



# IOL VS VOL(25°C/P51)



# IOL VS VOL(25°C/P130)



# IOL VS VOL(25°C/P20)



# IOL VS VOL(25°C/P22)



# IOL VS VOL(25°C/P110)



# IOL VS VOL(25°C/P151)



# IOL VS VOL(25°C/P157)



# IOL VS VOL(85°C/P00)



# IOL VS VOL(85°C/P02)



# IOL VS VOL(85°C/P10)



# IOL VS VOL(85°C/P12)



# IOL VS VOL(85°C/P50)



# IOL VS VOL(85°C/P51)



# IOL VS VOL(85°C/P130)



# IOL VS VOL(85°C/P20)



### IOL VS VOL(85°C/P22)



# IOL VS VOL(85°C/P110)



### IOL VS VOL(85°C/P157)