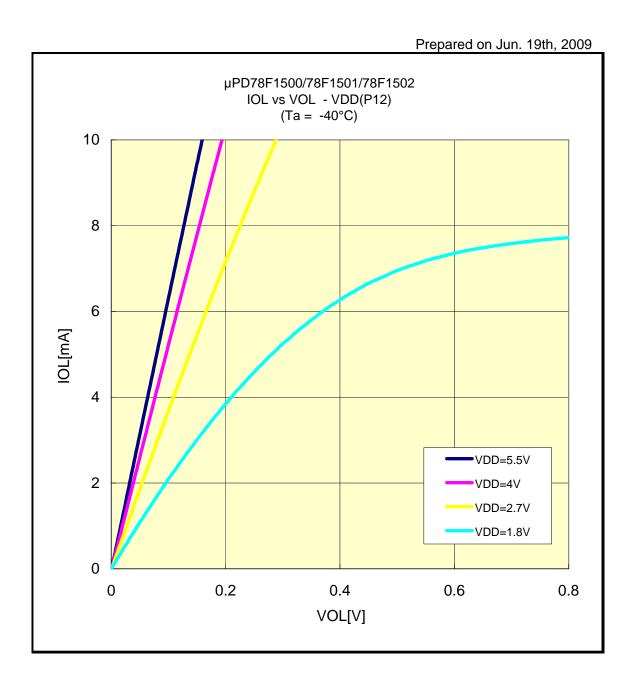

### IOL VS VOL(-40°C/P00)



### IOL VS VOL(-40°C/P02)



### IOL VS VOL(-40°C/P10)



### IOL VS VOL(-40°C/P12)



### IOL VS VOL(-40°C/P50)



### IOL VS VOL(-40°C/P51)



### IOL VS VOL(-40°C/P130)



### IOL VS VOL(-40°C/P20)



### IOL VS VOL(-40°C/P22)



# IOL VS VOL(-40°C/P110)



# IOL VS VOL(-40°C/P157)



# IOL VS VOL(25°C/P00)



# IOL VS VOL(25°C/P02)



# IOL VS VOL(25°C/P10)



# IOL VS VOL(25°C/P12)



# IOL VS VOL(25°C/P50)



# IOL VS VOL(25°C/P51)



# IOL VS VOL(25°C/P130)



# IOL VS VOL(25°C/P20)



# IOL VS VOL(25°C/P22)



# IOL VS VOL(25°C/P110)



# IOL VS VOL(25°C/P151)



# IOL VS VOL(25°C/P157)



# IOL VS VOL(85°C/P00)



# IOL VS VOL(85°C/P02)



# IOL VS VOL(85°C/P10)



# IOL VS VOL(85°C/P12)



# IOL VS VOL(85°C/P50)



# IOL VS VOL(85°C/P51)



# IOL VS VOL(85°C/P130)



# IOL VS VOL(85°C/P20)



### IOL VS VOL(85°C/P22)



# IOL VS VOL(85°C/P110)



### IOL VS VOL(8