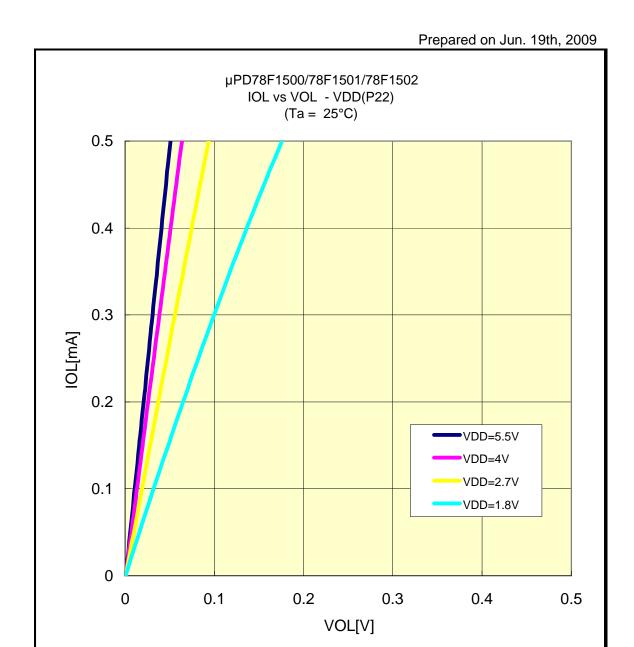

### IOL VS VOL(-40°C/P00)



### IOL VS VOL(-40°C/P02)



### IOL VS VOL(-40°C/P10)



### IOL VS VOL(-40°C/P12)



### IOL VS VOL(-40°C/P50)



### IOL VS VOL(-40°C/P51)



### IOL VS VOL(-40°C/P130)



### IOL VS VOL(-40°C/P20)



### IOL VS VOL(-40°C/P22)



# IOL VS VOL(-40°C/P110)



# IOL VS VOL(-40°C/P157)



# IOL VS VOL(25°C/P00)



# IOL VS VOL(25°C/P02)



# IOL VS VOL(25°C/P10)



# IOL VS VOL(25°C/P12)



# IOL VS VOL(25°C/P50)



# IOL VS VOL(25°C/P51)



# IOL VS VOL(25°C/P130)



# IOL VS VOL(25°C/P20)



# IOL VS VOL(25°C/P22)



# IOL VS VOL(25°C/P110)



# IOL VS VOL(25°C/P151)



# IOL VS VOL(25°C/P157)



# IOL VS VOL(85°C/P00)



# IOL VS VOL(85°C/P02)



# IOL VS VOL(85°C/P10)



# IOL VS VOL(85°C/P12)



# IOL VS VOL(85°C/P50)



# IOL VS VOL(85°C/P51)



# IOL VS VOL(85°C/P130)



# IOL VS VOL(85°C/P20)



### IOL VS VOL(85°C/P22)



# IOL VS VOL(85°C/P110)



### IOL VS VOL(85°C/P157)