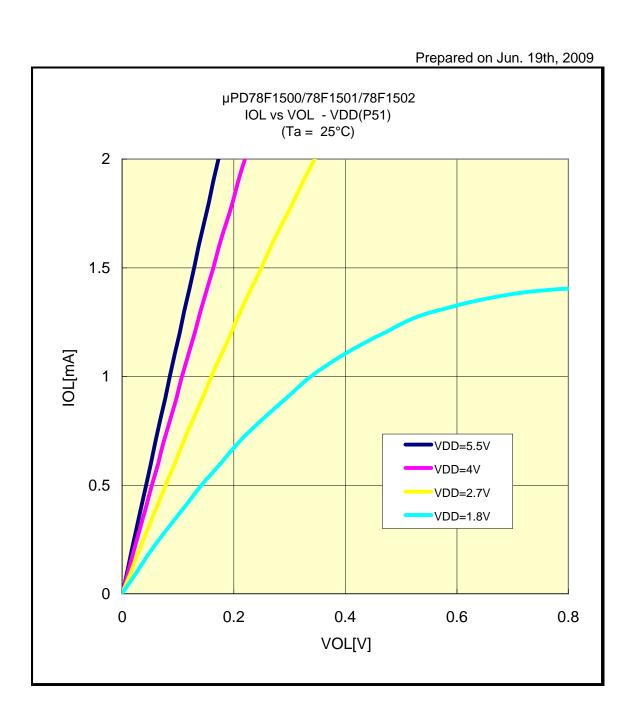

### IOL VS VOL(-40°C/P00)



### IOL VS VOL(-40°C/P02)



### IOL VS VOL(-40°C/P10)



### IOL VS VOL(-40°C/P12)



### IOL VS VOL(-40°C/P50)



### IOL VS VOL(-40°C/P51)



### IOL VS VOL(-40°C/P130)



### IOL VS VOL(-40°C/P20)



### IOL VS VOL(-40°C/P22)



# IOL VS VOL(-40°C/P110)



# IOL VS VOL(-40°C/P157)



# IOL VS VOL(25°C/P00)



# IOL VS VOL(25°C/P02)



# IOL VS VOL(25°C/P10)



# IOL VS VOL(25°C/P12)



# IOL VS VOL(25°C/P50)



# IOL VS VOL(25°C/P51)



# IOL VS VOL(25°C/P130)



# IOL VS VOL(25°C/P20)



# IOL VS VOL(25°C/P22)



# IOL VS VOL(25°C/P110)



# IOL VS VOL(25°C/P151)



# IOL VS VOL(25°C/P157)



# IOL VS VOL(85°C/P00)



# IOL VS VOL(85°C/P02)



# IOL VS VOL(85°C/P10)



# IOL VS VOL(85°C/P12)



# IOL VS VOL(85°C/P50)



# IOL VS VOL(85°C/P51)



# IOL VS VOL(85°C/P130)



# IOL VS VOL(85°C/P20)



### IOL VS VOL(85°C/P22)



# IOL VS VOL(85°C/P110)



### IOL VS VOL(85°C/P157)