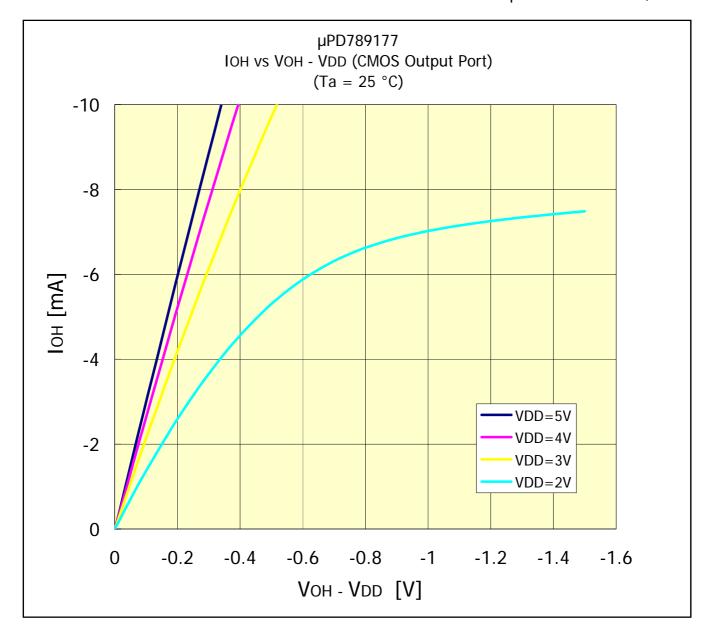

## IOH vs VOH - VDD (25°C / CMOS Output Port)

Prepared on Feb. 15th, 2001

The above mentioned value is only for your reference. The value was measured under certain conditions and does not guarantee the product's characteristics.