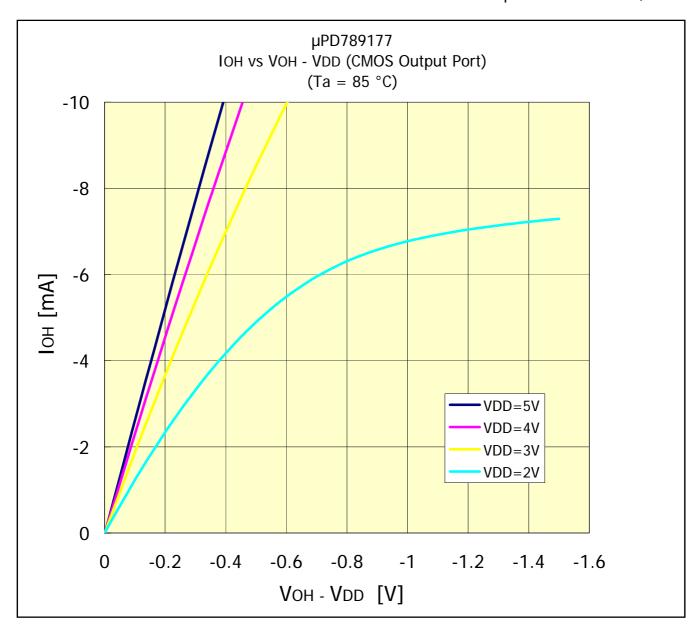

## IOH vs VOH - VDD (85°C / CMOS Output Port)

Prepared on Feb. 15th, 2001

The above mentioned value is only for your reference. The value was measured under certain conditions and does not guarantee the product's characteristics.