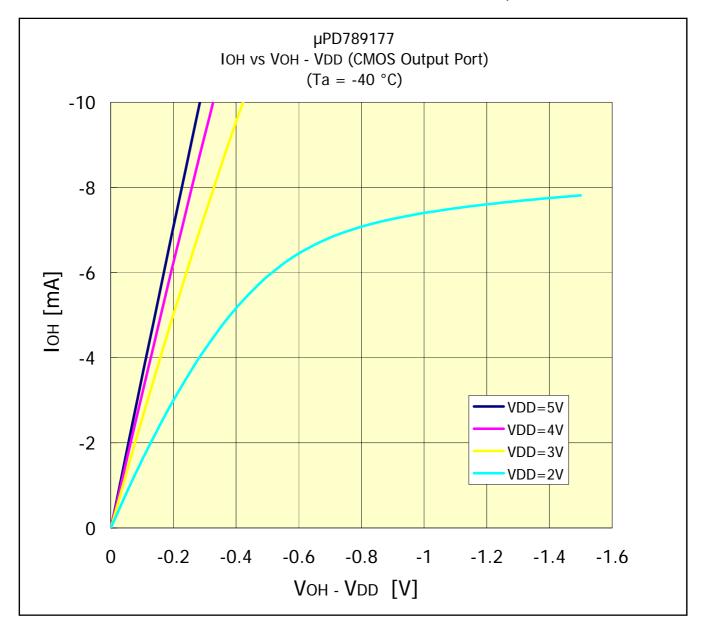

## IOH vs VOH - VDD (-40°C / CMOS Output Port)

Prepared on Feb. 15th, 2001

The above mentioned value is only for your reference. The value was measured under certain conditions and does not guarantee the product's characteristics.