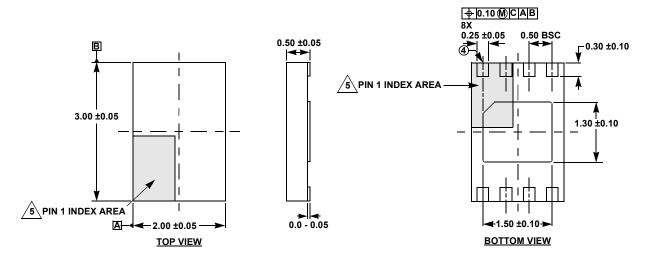

## **Package Outline Drawing**

L8.2x3C

8 LEAD ULTRA THIN DUAL FLAT NO-LEAD PLASTIC PACKAGE 0.5mm THICK (UTDFN) Rev 1, 04/16

TYPICAL RECOMMENDED LAND PATTERN

## NOTES:

- Dimensions are in millimeters. Dimensions in ( ) for Reference Only.
- 2. Dimensioning and tolerancing conform to ASME Y14.5m-1994.
- Unless otherwise specified, tolerance: Decimal ±0.05

Dimension applies to the metallized terminal and is measured between 0.018mm and 0.30mm from the terminal tip.

5. The configuration of the pin #1 identifier is optional, but must be located within the zone indicated. The pin #1 identifier may be either a mold or mark feature.