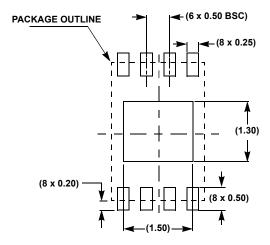

## **Package Outline Drawing**

L8.2x3C

8 LEAD ULTRA THIN DUAL FLAT NO-LEAD PLASTIC PACKAGE 0.5mm THICK (UTDFN) Rev 1, 04/16

TYPICAL RECOMMENDED LAND PATTERN