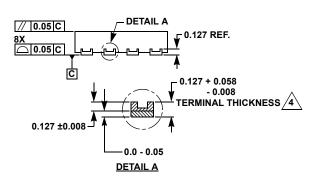

## NOTES:

- Dimensions are in millimeters. Dimensions in ( ) for Reference Only.
- 2. Dimensioning and tolerancing conform to ASME Y14.5m-1994.
- Unless otherwise specified, tolerance: Decimal ±0.05

Dimension applies to the metallized terminal and is measured between 0.018mm and 0.30mm from the terminal tip.