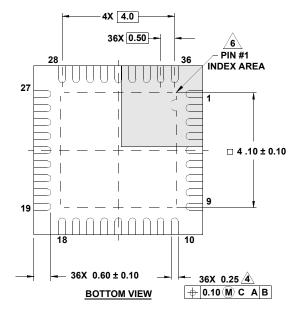

## NOTES:

- Dimensions are in millimeters.
  Dimensions in ( ) for Reference Only.
- 2. Dimensioning and tolerancing conform to AMSE Y14.5m-1994.
- 3. Unless otherwise specified, tolerance : Decimal ± 0.05
- Dimension b applies to the metallized terminal and is measured between 0.15mm and 0.30mm from the terminal tip.
- 5. Tiebar shown (if present) is a non-functional feature.
- The configuration of the pin #1 identifier is optional, but must be located within the zone indicated. The pin #1 indentifier may be either a mold or mark feature.
- 7. Compliant to JEDEC MO-220VJJD.