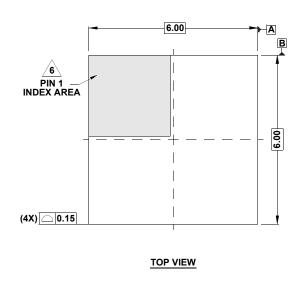

## NOTES:

- Dimensions are in millimeters.
  Dimensions in ( ) for Reference Only.
- 2. Dimensioning and tolerancing conform to AMSE Y14.5m-1994.
- 3. Unless otherwise specified, tolerance : Decimal ± 0.05
- Dimension b applies to the metallized terminal and is measured between 0.15mm and 0.30mm from the terminal tip.
- 5. Tiebar shown (if present) is a non-functional feature.
- The configuration of the pin #1 identifier is optional, but must be located within the zone indicated. The pin #1 indentifier may be either a mold or mark feature.
- 7. Compliant to JEDEC MO-220VJJD.