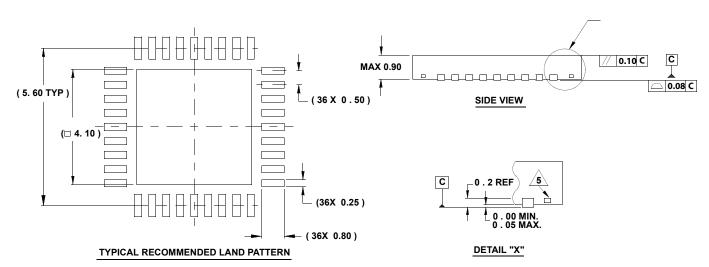

## NOTES:

- Dimensions are in millimeters.
  Dimensions in ( ) for Reference Only.
- 2. Dimensioning and tolerancing conform to AMSE Y14.5m-1994.
- 3. Unless otherwise specified, tolerance : Decimal ± 0.05
- Dimension b applies to the metallized terminal and is measured between 0.15mm and 0.30mm from the terminal tip.
- 5. Tiebar shown (if present) is a non-functional feature.
- The configuration of the pin #1 identifier is optional, but must be located within the zone indicated. The pin #1 indentifier may be either a mold or mark feature.
- 7. Compliant to JEDEC MO-220VJJD.