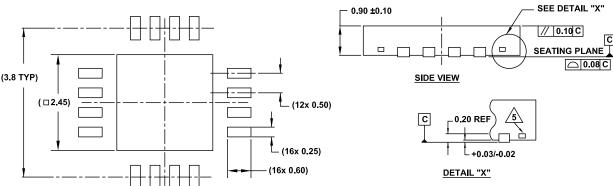

## **Package Outline Drawing**

L16.4x4A 16 LEAD QUAD FLAT NO-LEAD PLASTIC PACKAGE Rev 4, 7/17

TYPICAL RECOMMENDED LAND PATTERN

- NOTES:
  - Dimensions are in millimeters.
    Dimensions in ( ) for Reference Only.
  - 2. Dimensioning and tolerancing conform to AMSEY14.5m-1994.
  - 3. Unless otherwise specified, tolerance: Decimal ±0.05
  - Dimension applies to the metallized terminal and is measured between 0.15mm and 0.30mm from the terminal tip.
- 5. Tiebar shown (if present) is a non-functional feature.
- 6. The configuration of the pin #1 identifier is optional, but must be located within the zone indicated. The pin #1 indentifier may be either a mold or mark feature.