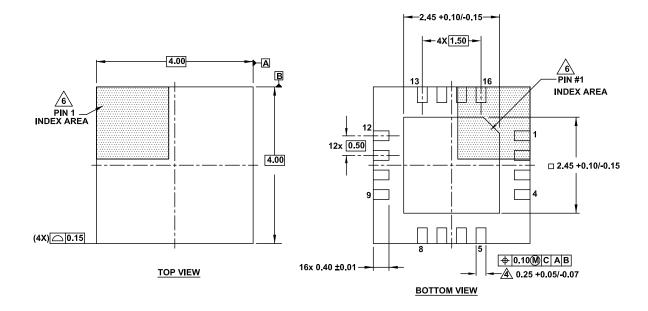

## **Package Outline Drawing**

L16.4x4A 16 LEAD QUAD FLAT NO-LEAD PLASTIC PACKAGE Rev 4, 7/17

TYPICAL RECOMMENDED LAND PATTERN

- NOTES:
  - Dimensions are in millimeters.
    Dimensions in ( ) for Reference Only.
  - 2. Dimensioning and tolerancing conform to AMSEY14.5m-1994.
  - 3. Unless otherwise specified, tolerance: Decimal ±0.05
  - Dimension applies to the metallized terminal and is measured between 0.15mm and 0.30mm from the terminal tip.
- 5. Tiebar shown (if present) is a non-functional feature.
- 6. The configuration of the pin #1 identifier is optional, but must be located within the zone indicated. The pin #1 indentifier may be either a mold or mark feature.