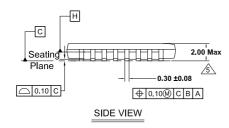

## **Package Outline Drawing**

16 Lead Shrink Small Outline Plastic Package (SSOP) Rev 4, 3/2022

Typical Recommended Land Pattern

- Notes:

  (1) Dimension does not include mold flash, protrusions or gate burrs. Mold flash, protrusions or gate burrs shall not exceed 0.15 per side.

  (2) Dimension does not include Interlead flash or protrusion. Interlead flash or protrusion shall not exceed 0.25 per side.

  (3) Dimensions are measured at datum plane H.

  (4) Dimensioning and tolerancing per ASME Y14.5M-1994.

  (5) Dimension does not include dambar protrusion. Allowable protrusion shall be 0.80mm total in excess of dimension at maximum material condition. Minimum space between protrusion and adjacent lead is 0.07mm.
- (6) Dimension in ( ) are for reference only.
  (7) Conforms to JEDEC MO-153.