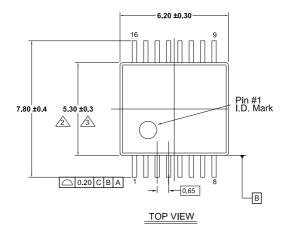

## **Package Outline Drawing**

16 Lead Shrink Small Outline Plastic Package (SSOP) Rev 4, 3/2022

Typical Recommended Land Pattern

- Notes:

  (1) Dimension does not include mold flash, protrusions or gate burrs. Mold flash, protrusions or gate burrs shall not exceed 0.15 per side.

  (2) Dimension does not include Interlead flash or protrusion. Interlead flash or protrusion shall not exceed 0.25 per side.

  (3) Dimensions are measured at datum plane H.

  (4) Dimensioning and tolerancing per ASME Y14.5M-1994.

  (5) Dimension does not include dambar protrusion. Allowable protrusion shall be 0.80mm total in excess of dimension at maximum material condition. Minimum space between protrusion and adjacent lead is 0.07mm.
- (6) Dimension in ( ) are for reference only.
  (7) Conforms to JEDEC MO-153.