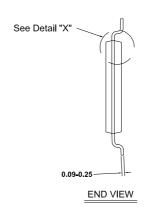

## **Package Outline Drawing**

16 Lead Shrink Small Outline Plastic Package (SSOP) Rev 4, 3/2022

Typical Recommended Land Pattern

- Notes:

  (1) Dimension does not include mold flash, protrusions or gate burrs. Mold flash, protrusions or gate burrs shall not exceed 0.15 per side.

  (5) Dimension does not include dambar protrusion. Allowable protrusion shall be 0.80mm total in excess of dimension at maximum material condition. Minimum space between protrusion and adjacent lead is 0.07mm.
- (6) Dimension in ( ) are for reference only.
  (7) Conforms to JEDEC MO-153.