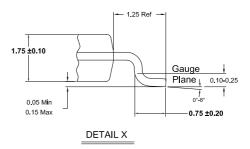

## **Package Outline Drawing**

16 Lead Shrink Small Outline Plastic Package (SSOP) Rev 4, 3/2022

Typical Recommended Land Pattern

- Notes:

  (1) Dimension does not include mold flash, protrusions or gate burrs. Mold flash, protrusions or gate burrs shall not exceed 0.15 per side.

  (5) Dimension does not include dambar protrusion. Allowable protrusion shall be 0.80mm total in excess of dimension at maximum material condition. Minimum space between protrusion and adjacent lead is 0.07mm.
- (6) Dimension in ( ) are for reference only.
  (7) Conforms to JEDEC MO-153.