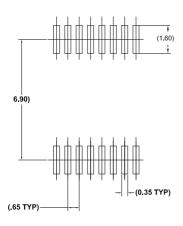

## **Package Outline Drawing**

16 Lead Shrink Small Outline Plastic Package (SSOP) Rev 4, 3/2022

Typical Recommended Land Pattern

- Notes:

  (1) Dimension does not include mold flash, protrusions or gate burrs. Mold flash, protrusions or gate burrs shall not exceed 0.15 per side.

  (2) Dimension does not include Interlead flash or protrusion. Interlead flash or protrusion shall not exceed 0.25 per side.

  (3) Dimensions are measured at datum plane H.

  (4) Dimensioning and tolerancing per ASME Y14.5M-1994.

  (5) Dimension does not include dambar protrusion. Allowable protrusion shall be 0.80mm total in excess of dimension at maximum material condition. Minimum space between protrusion and adjacent lead is 0.07mm.
- (6) Dimension in ( ) are for reference only.
  (7) Conforms to JEDEC MO-153.