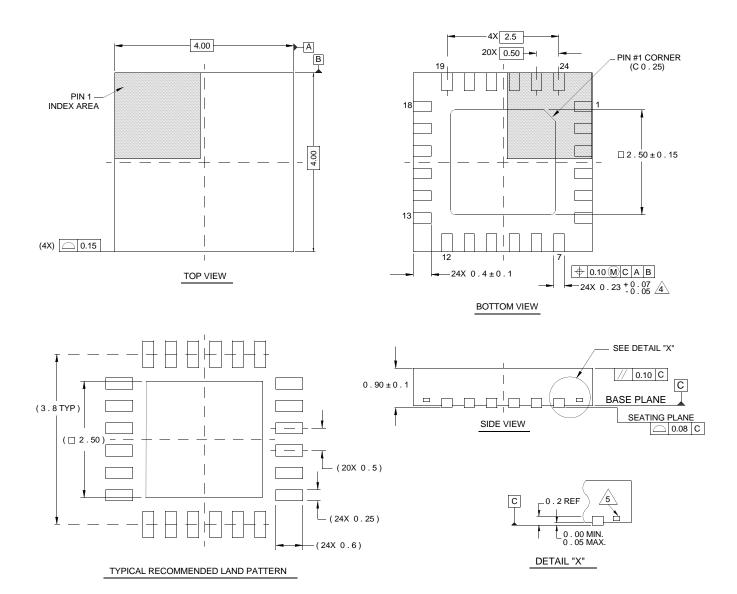

## **Package Outline Drawing**

## L24.4x4C 24 LEAD QUAD FLAT NO-LEAD PLASTIC PACKAGE Rev 2, 10/06

## NOTES:

- Dimensions are in millimeters.
  Dimensions in ( ) for Reference Only.
- 2. Dimensioning and tolerancing conform to AMSE Y14.5m-1994.
- 3. Unless otherwise specified, tolerance : Decimal  $\pm 0.05$
- 4. Dimension b applies to the metallized terminal and is measured between 0.15mm and 0.30mm from the terminal tip.
- 5. Tiebar shown (if present) is a non-functional feature.
- The configuration of the pin #1 identifier is optional, but must be located within the zone indicated. The pin #1 indentifier may be either a mold or mark feature.