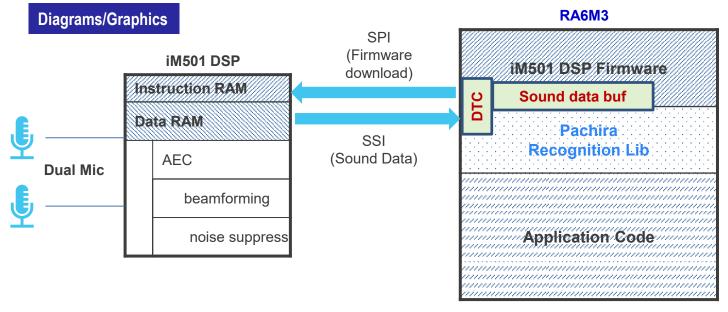

## **Solution Summary**

Pachira Voice Recognition solution delivers an offline wake-up command trigger with fast response time and voice playback support. Integrated DSP (Fortemedia) enables beamforming, noise immunity and echo cancelation for the <a href="RA MCU">RA MCU</a>-based solution. Learn more at <a href="http://www.pachira.cn/index.html">http://www.pachira.cn/index.html</a>

- Voice playback support
- Voice recognition w/o Cloud connection, enabling local voice identification

Figure: Pachira Voice Recognition Solution Architecture