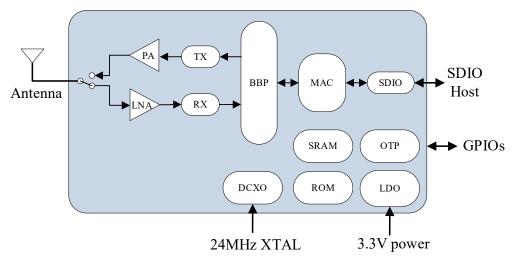

vity Solution



# **Solution Summary**

AltoBeam is a Wi-Fi chip & module vendor. The Wi-Fi module features a highly integrated 802.11b/g/n WLAN SoC with SDIO interface (SDIO2.0 compliant) to enable easy cloud connectivity for IoT edge devices. Works out-of-box with <a href="RA MCUs">RA MCUs</a>. Learn more at <a href="http://www.altobeam.com/en/index.html">http://www.altobeam.com/en/index.html</a>

### Features/Benefits

- WLAN MAC, 1T1R capable WLAN baseband and WLAN RF in a single chip
- Integrated PA, LNA, Balun, and T/R switch to minimize BOM
- Integrated LDO to simplify power source, requiring only 3.3V
- Compatible 802.11b/g/n/i/e/w specifications
- Supports both 20MHz and 40Mhz bandwidth transmission
- 4x4 mm2, 28-pin QFN package with on-chip 32.768 crystal

## Diagrams/Graphics



Figure: AltoBeam Wi-Fi Chip/Module Block Diagram

# **Target Markets and Applications**

- · Smart Home
- Smart Lighting
- · Industrial Equipment

- Smart Health
- Intelligent Lock/ Doorbell
- IP Camera

Corporate: AltoBeam (China) Inc.

Address: B808, Tsinghua Tongfang Hi-Tech Plaza, Haidian District, Beijing, China 100083

http://www.altobeam.com/en/index.html