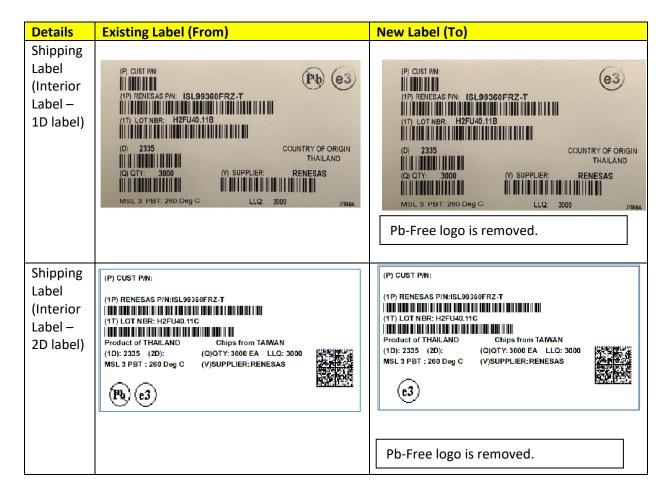

# **Description of Change:**

This notice is to inform you that Renesas Electronics America Inc will remove Pb-free designation symbol from the product label. The associated datasheet will be updated accordingly.

As of the effective date of the PCN, Renesas Electronics America, Inc. will start to fulfill orders using the new product label (without Pb-free designation symbols). Please refer to Appendix B for details of the label change.

Appendix B: Remove Pb-Free designation symbol