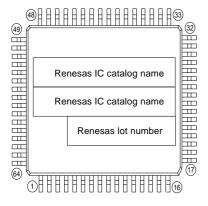

## 64P6U (64-PIN LQFP) MARK SPECIFICATION FORM

| Renesas IC catalog name |  |
|-------------------------|--|

Please choose one of the marking types below (A, B, C), and enter the Renesas IC catalog name and the special mark (if needed).

## A. Standard Renesas Mark

B. Customer's Parts Number + Renesas IC catalog name

- Note 1: The mark field should be written right aligned.
  - 2: The fonts and size of characters are standard Renesas type. (The character size becomes smaller than type A(standard Renesas mark))