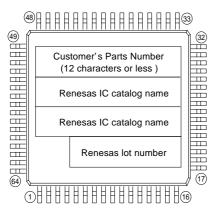

## A. Standard Renesas Mark

B. Customer's Parts Number + Renesas IC catalog name

- Note 1: The mark field should be written right aligned.
  - 2: The fonts and size of characters are standard Renesas type. (The character size becomes smaller than type A(standard Renesas mark))

## C. Special Mark Required

(The fonts and size of characters are standard Renesas type.)

Note 3: Customer's parts number can be up to 12 characters: Only 0  $\sim$  9, A  $\sim$  Z, +, -, /, (, ), &, ©, \_(period), and ,(comma) are usable.