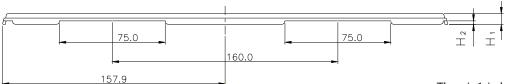

## CUSTOM TRAY

| Tray Code | RENESAS Code | Previous Code        |
|-----------|--------------|----------------------|
| PT740     | PTSA0032KD-A | TFP-32DA / TFP-32DAV |

| Position dimension of cells      | Zw             | 30.4                                       |
|----------------------------------|----------------|--------------------------------------------|
| (mm)                             | Z              | 18.4                                       |
|                                  | e <sub>w</sub> | 15                                         |
|                                  | eL             | 31                                         |
|                                  | Sw             | 25                                         |
| Thickness (mm)                   | H <sub>1</sub> | 7.6                                        |
|                                  | H <sub>2</sub> | 2.5                                        |
| Number of cells                  | Nw             | 6                                          |
|                                  | NL             | 10                                         |
| Maximum storage No. IC/Tray      |                | 60                                         |
| Maximum storage No. IC/Inner box |                | 600                                        |
| Material                         |                | Carbon PP                                  |
| Surface resistance               |                | Less than $1 \times 10^{11} \Omega / \Box$ |
| Heat resistant temperature       |                | 125°C24h                                   |
| Packing form                     |                | Dry pack                                   |