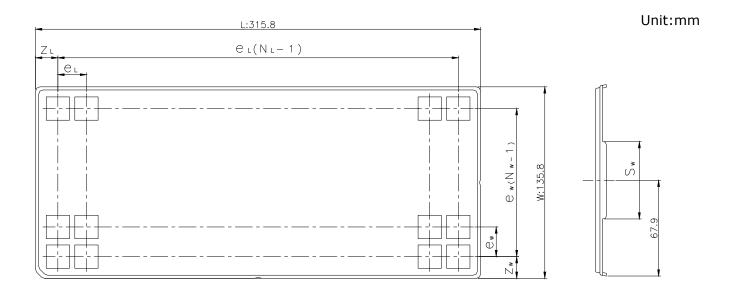

## CUSTOM TRAY

| Tray Code | RENESAS Code | Previous Code        |
|-----------|--------------|----------------------|
| PT740     | PTSA0032KD-A | TFP-32DA / TFP-32DAV |

| Position dimension of cells      | Zw             | 30.4                                       |
|----------------------------------|----------------|--------------------------------------------|
| (mm)                             | Z              | 18.4                                       |
|                                  | e <sub>w</sub> | 15                                         |
|                                  | eL             | 31                                         |
|                                  | Sw             | 25                                         |
| Thickness (mm)                   | H <sub>1</sub> | 7.6                                        |
|                                  | H <sub>2</sub> | 2.5                                        |
| Number of cells                  | Nw             | 6                                          |
|                                  | NL             | 10                                         |
| Maximum storage No. IC/Tray      |                | 60                                         |
| Maximum storage No. IC/Inner box |                | 600                                        |
| Material                         |                | Carbon PP                                  |
| Surface resistance               |                | Less than $1 \times 10^{11} \Omega / \Box$ |
| Heat resistant temperature       |                | 125°C24h                                   |
| Packing form                     |                | Dry pack                                   |