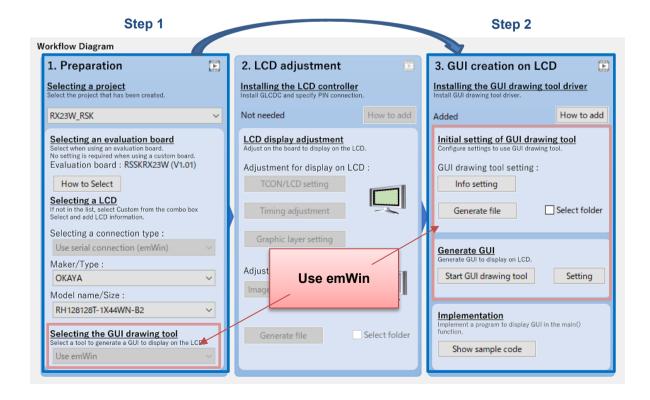

### 2.1 Supporting Serial Connection LCDs

By following the workflow diagram, you can connect an LCD to an RX device, which is not equipped with the graphic LCD controller (GLCDC).

#### 2.1.1 Workflow Diagram

Follow the diagram to connect to an LCD in serial connection. There are only two steps to connect the GUI drawing tool (emWin is used) to an LCD.