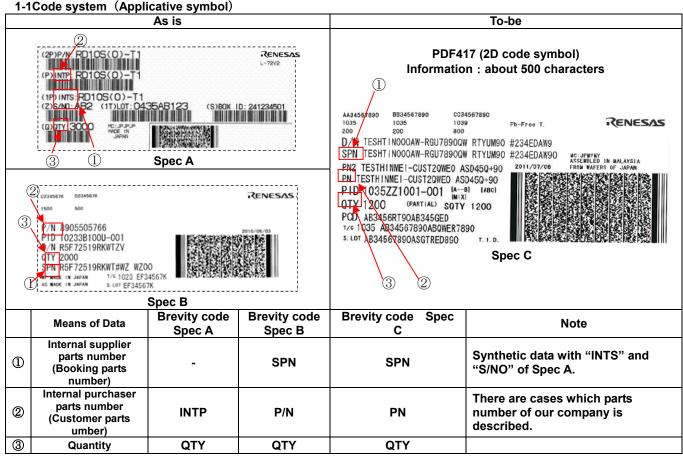

# 1. Contents of change

Note1) Above illustration of label is just one example, so it is not meant the contents of your company's label.

Please pay attention to above contents as part of brevity code is changed owing to merging into Spec C with Spec A and B.