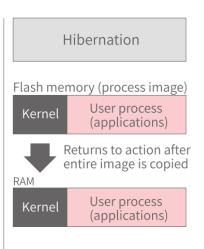

#### **Solution Summary**

Ubiquitous' QuickBoot can boot any device based on Renesas <u>RZ/G1 and RZ/G2</u> in seconds - no more waiting. QuickBoot utilizes advanced hibernation technology to nearly instantaneously bring your device back to life from a complete power down state. QuickBoot analyzes system memory and determines the most efficient way to restore the system to a fully booted state.