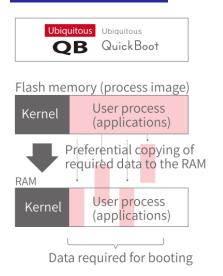

#### **Solution Summary**

Ubiquitous' QuickBoot can boot any device based on Renesas <u>RZ/G1 and RZ/G2</u> in seconds - no more waiting. QuickBoot utilizes advanced hibernation technology to nearly instantaneously bring your device back to life from a complete power down state. QuickBoot analyzes system memory and determines the most efficient way to restore the system to a fully booted state.