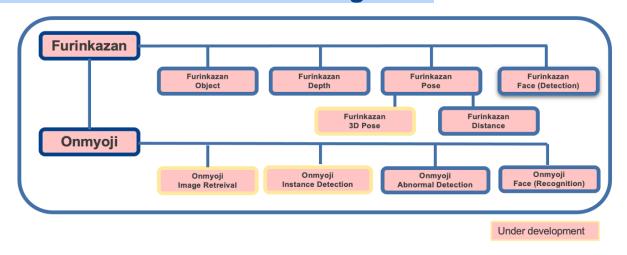

|
| Employees          | 39(part-time worker: 28)                                                                                                                                 |
| Capital            | 82,999,990 Japanese Yen                                                                                                                                  |
| Business<br>Domain | Core technology development of machine learning and computer vision                                                                                      |
| Affiliation        | Japan Deep Learning Association、MONET Consortium  Nvidia Inception Program, Nvidia Metroplis、Huawei Enterprise Partner, Huawei  Technology Certification |

# tiwaki Al++ Basic Technologies



## **Utilization Flow**