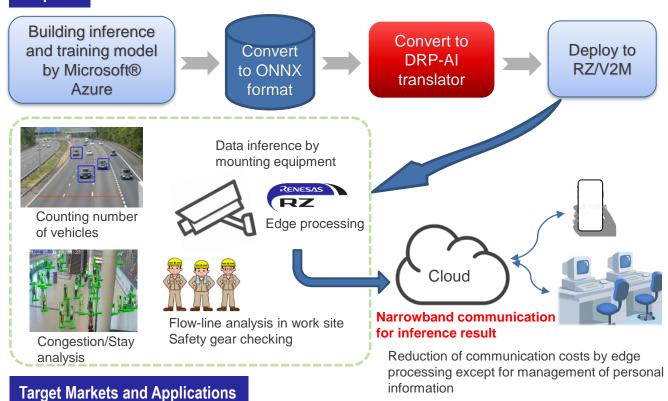

#### **Solution Summary**

Custom Vision Service is a solution that loads customer's inference result into RZ/V2M. generated by Microsoft®Azure. By utilizing the high productivity of Microsoft®Azure, it can support development according to customer's request. (Microsoft®Azure is a registered trademark of Microsoft Corporation)

#### Features/Benefits

- Provide development support based on AI learning results in image recognition of people and objects
- Able to provide image classification and object detection by using Al model on Microsoft®Azure

#### **Graphics**

- Surveillance/Cognitive Camera
- Congestion Monitoring for Retail
- **Empty Space Check**
- **Traffic Monitoring**

- Maintenance & inspection of plant/factory/building
- Checking equipment operating status of facilities