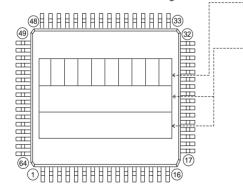

## A. Standard Renesas Mark

B. Customer's Parts Number + Renesas catalog name

Customer's Parts Number

Note : The fonts and size of characters are standard Renesas type.

Renesas IC catalog name

Note 3: Customer's parts number can be up to 10 characters: Only 0  $\sim$  9, A  $\sim$  Z, +, -, /, (, ), &, ©, (period), and, (comma) are usable.

4 : Arrangement of Renesas IC catalog name and Renesas lot number is dependent on number of Renesas IC catalog name.

Note 1: The mrk field should be written right aligned.

- 2: The fonts and size of character are standard Renesas type (The character size become smaller than A(standard Renesas mark) type)
- C. Special Mark Required