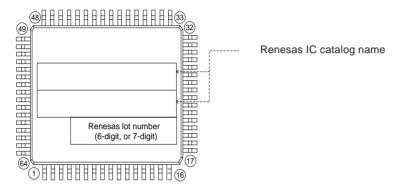

## 64P6N (64-PIN QFP) MARK SPECIFICATION FORM

| Renesas IC catalog name |  |
|-------------------------|--|
|                         |  |

Please choose one of the marking types below (A, B, C), and enter the Renesas IC catalog name and the special mark (if needed).

Note1: If the special mark is to be printed, indicate the desired layout of the mark in the left figure. The layout will be duplicated as close as possible. Renesas lot number (6-digit or 7-digit) and mask ROM number (3-digit) are always marked.