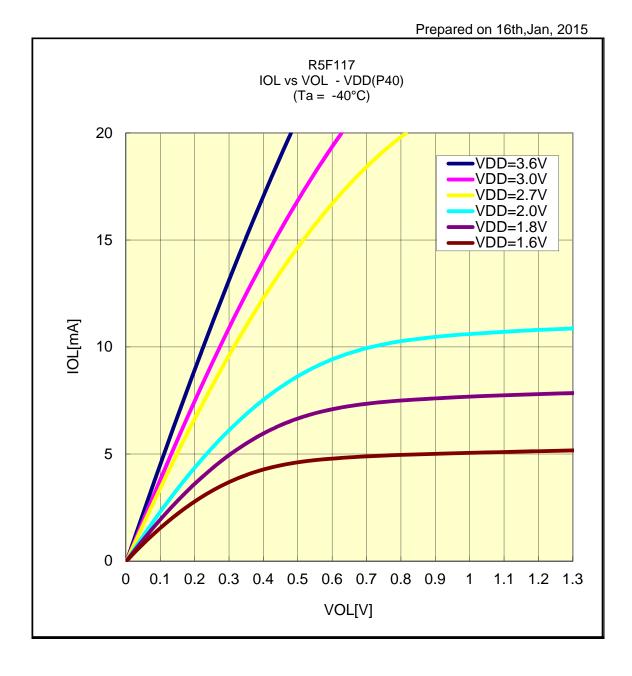

#### R5F117 IOL VS VOL(-40°C/P40)



#### R5F117 IOL VS VOL(-40°C/P33)



## R5F117 IOL VS VOL(-40°C/P60)



## R5F117 IOL VS VOL(-40°C/P12)



### R5F117 IOL VS VOL(-40°C/P31)



### R5F117 IOL VS VOL(-40°C/P54)



### R5F117 IOL VS VOL(-40°C/P02)



#### R5F117 IOL VS VOL(-40°C/P30)



### R5F117 IOL VS VOL(+25°C/P40)



### R5F117 IOL VS VOL(+25°C/P33)



## R5F117 IOL VS VOL(+25°C/P60)



# R5F117 IOL VS VOL(+25°C/P12)



### R5F117 IOL VS VOL(+25°C/P31)



### R5F117 IOL VS VOL(+25°C/P54)



## R5F117 IOL VS VOL(+25°C/P02)



### R5F117 IOL VS VOL(+25°C/P30)



# R5F117 IOL VS VOL(+85°C/P40)



## R5F117 IOL VS VOL(+85°C/P33)



## R5F117 IOL VS VOL(+85°C/P60)



# R5F117 IOL VS VOL(+85°C/P12)



# R5F117 IOL VS VOL(+85°C/P31)



### R5F117 IOL VS VOL(+85°C/P54)



# R5F117 IOL VS VOL(+85°C/P02)



## R5F117 IOL VS VOL