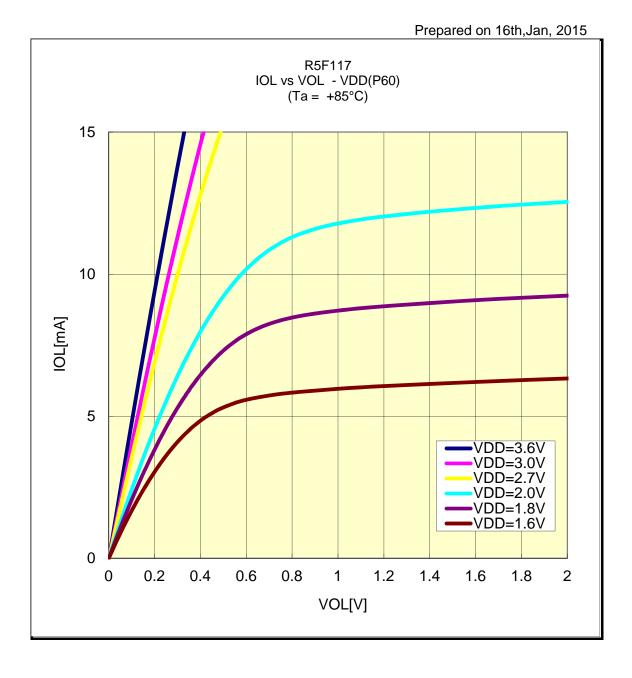

#### R5F117 IOL VS VOL(-40°C/P40)



#### R5F117 IOL VS VOL(-40°C/P33)



## R5F117 IOL VS VOL(-40°C/P60)



## R5F117 IOL VS VOL(-40°C/P12)



### R5F117 IOL VS VOL(-40°C/P31)



### R5F117 IOL VS VOL(-40°C/P54)



### R5F117 IOL VS VOL(-40°C/P02)



#### R5F117 IOL VS VOL(-40°C/P30)



### R5F117 IOL VS VOL(+25°C/P40)



### R5F117 IOL VS VOL(+25°C/P33)



## R5F117 IOL VS VOL(+25°C/P60)



# R5F117 IOL VS VOL(+25°C/P12)



### R5F117 IOL VS VOL(+25°C/P31)



### R5F117 IOL VS VOL(+25°C/P54)



## R5F117 IOL VS VOL(+25°C/P02)



### R5F117 IOL VS VOL(+25°C/P30)



# R5F117 IOL VS VOL(+85°C/P40)



## R5F117 IOL VS VOL(+85°C/P33)



## R5F117 IOL VS VOL(+85°C/P60)



# R5F117 IOL VS VOL(+85°C/P12)



# R5F117 IOL VS VOL(+85°C/P31)



### R5F117 IOL VS VOL(+85°C/P54)



# R5F117 IOL VS VOL(+85°C/P02)



## R5F117 IOL VS VOL(+85°C/P30)



# R5F117 IOL VS VOL(+105°C/P40)



# R5F117 IOL VS VOL(+105°C/P33)



# R5F117 IOL VS VOL(+105°C/P60)



# R5F117 IOL VS VOL(+105°C/P12)



# R5F117 IOL VS VOL(+105°C/P31)



# R5F117 IOL VS VOL(+105°C/P54)



# R5F117 IOL VS VOL(+105°C/P02)



# R5F117 IOL VS VOL(+105°C/P30)