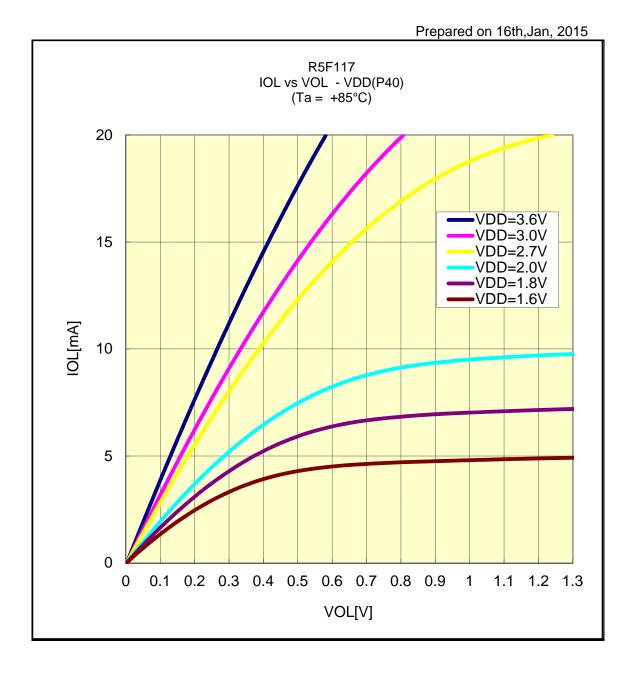

#### R5F117 IOL VS VOL(-40°C/P40)



#### R5F117 IOL VS VOL(-40°C/P33)



## R5F117 IOL VS VOL(-40°C/P60)



## R5F117 IOL VS VOL(-40°C/P12)



### R5F117 IOL VS VOL(-40°C/P31)



### R5F117 IOL VS VOL(-40°C/P54)



### R5F117 IOL VS VOL(-40°C/P02)



#### R5F117 IOL VS VOL(-40°C/P30)



### R5F117 IOL VS VOL(+25°C/P40)



### R5F117 IOL VS VOL(+25°C/P33)



## R5F117 IOL VS VOL(+25°C/P60)



# R5F117 IOL VS VOL(+25°C/P12)



### R5F117 IOL VS VOL(+25°C/P31)



### R5F117 IOL VS VOL(+25°C/P54)



## R5F117 IOL VS VOL(+25°C/P02)



### R5F117 IOL VS VOL(+25°C/P30)



# R5F117 IOL VS VOL(+85°C/P40)



## R5F117 IOL VS VOL(+85°C/P33)



## R5F117 IOL VS VOL(+85°C/P60)



# R5F117 IOL VS VOL(+85°C/P12)



# R5F117 IOL VS VOL(+85°C/P31)



### R5F117 IOL VS VOL(+85°C/P54)



# R5F117 IOL VS VOL(+85°C/P02)



## R5F117 IOL VS VOL(+85°C/P30)



# R5F117 IOL VS VOL(+105°C/P40)



# R5F117 IOL VS VOL(+105°C/P33)



# R5F117 IOL VS VOL(+105°C/P60)



# R5F117 IOL VS VOL(+105°C/P12)



# R5F117 IOL VS VOL(+105°C/P31)



# R5F117 IOL VS VOL(+105°C/P54)



# R5F117 IOL VS VOL(+105°C/P02)



# R5F117 IOL VS VOL(+105°C/P30)