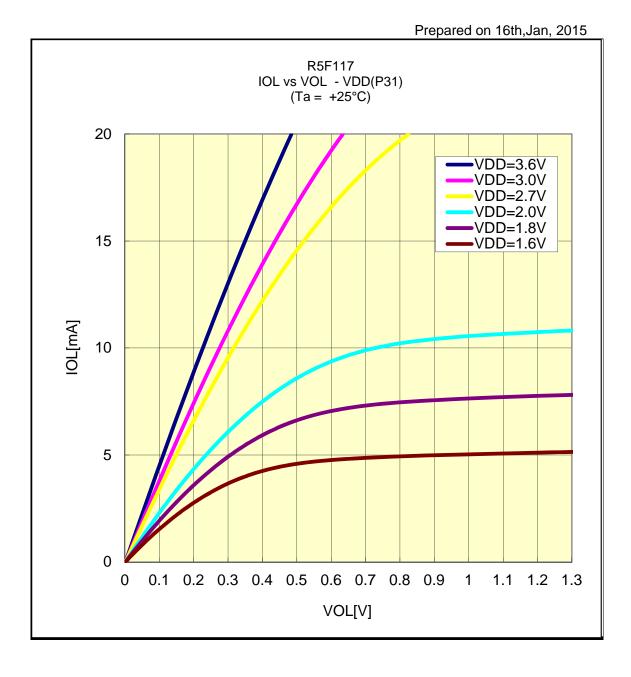

#### R5F117 IOL VS VOL(-40°C/P40)



#### R5F117 IOL VS VOL(-40°C/P33)



## R5F117 IOL VS VOL(-40°C/P60)



## R5F117 IOL VS VOL(-40°C/P12)



### R5F117 IOL VS VOL(-40°C/P31)



### R5F117 IOL VS VOL(-40°C/P54)



### R5F117 IOL VS VOL(-40°C/P02)



#### R5F117 IOL VS VOL(-40°C/P30)



### R5F117 IOL VS VOL(+25°C/P40)



### R5F117 IOL VS VOL(+25°C/P33)



## R5F117 IOL VS VOL(+25°C/P60)



# R5F117 IOL VS VOL(+25°C/P12)



### R5F117 IOL VS VOL(+25°C/P31)



### R5F117 IOL VS VOL(+25°C/P54)



## R5F117 IOL VS VOL(+25°C/P02)



### R5F117 IOL VS VOL(+25°C/P30)



# R5F117 IOL VS VOL(+85°C/P40)



## R5F117 IOL VS VOL(+85°C/P33)



## R5F117 IOL VS VOL(+85°C/P60)



# R5F117 IOL VS VOL(+85°C/P12)



# R5F117 IOL VS VOL(+85°C/P31)



### R5F117 IOL VS VOL(+85°C/P54)



# R5F117 IOL VS VOL(+85°C/P02)



## R5F117 IOL VS VOL(+85°C/P30)



# R5F117 IOL VS VOL(+105°C/P40)



# R5F117 IOL VS VOL(+105°C/P33)



# R5F117 IOL VS VOL(+105°C/P60)



# R5F117 IOL VS VOL(+105°C/P12)



# R5F117 IOL VS VOL(+105°C/P31)



# R5F117 IOL VS VOL(+105°C/P54)



# R5F117 IOL VS VOL(+105°C/P02)



# R5F117 IOL VS VOL(+105°C/P30)