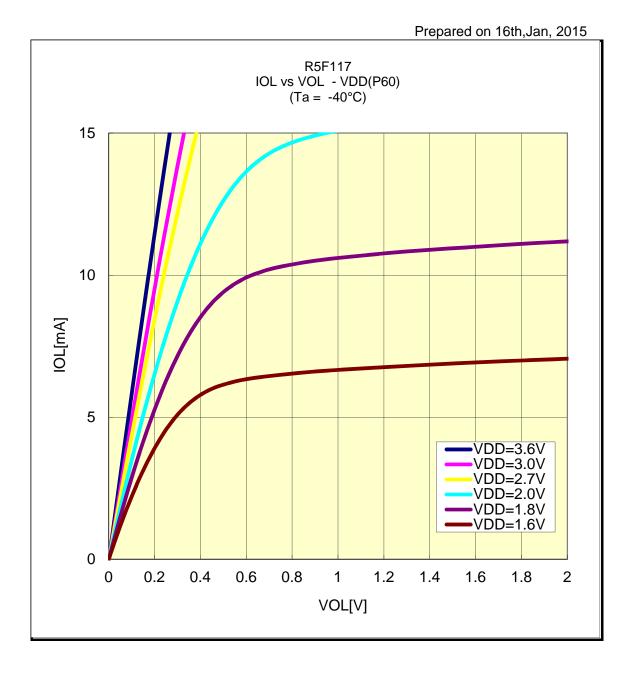

#### R5F117 IOL VS VOL(-40°C/P40)



#### R5F117 IOL VS VOL(-40°C/P33)



## R5F117 IOL VS VOL(-40°C/P60)



## R5F117 IOL VS VOL(-40°C/P12)



### R5F117 IOL VS VOL(-40°C/P31)



### R5F117 IOL VS VOL(-40°C/P54)



### R5F117 IOL VS VOL(-40°C/P02)



#### R5F117 IOL VS VOL(-40°C/P30)



### R5F117 IOL VS VOL(+25°C/P40)



### R5F117 IOL VS VOL(+25°C/P33)



## R5F117 IOL VS VOL(+25°C/P60)



# R5F117 IOL VS VOL(+25°C/P12)



### R5F117 IOL VS VOL(+25°C/P31)



### R5F117 IOL VS VOL(+25°C/P54)



## R5F117 IOL VS VOL(+25°C/P02)



### R5F117 IOL VS VOL(+25°C/P30)



# R5F117 IOL VS VOL(+85°C/P40)



## R5F117 IOL VS VOL(+85°C/P33)



## R5F117 IOL VS VOL(+85°C/P60)



# R5F117 IOL VS VOL(+85°C/P12)



# R5F117 IOL VS VOL(+85°C/P31)



### R5F117 IOL VS VOL(+85°C/P54)



# R5F117 IOL VS VOL(+85°C/P02)



## R5F117 IOL VS VOL(+85°C/P30)



# R5F117 IOL VS VOL(+105°C/P40)



# R5F117 IOL VS VOL(+1