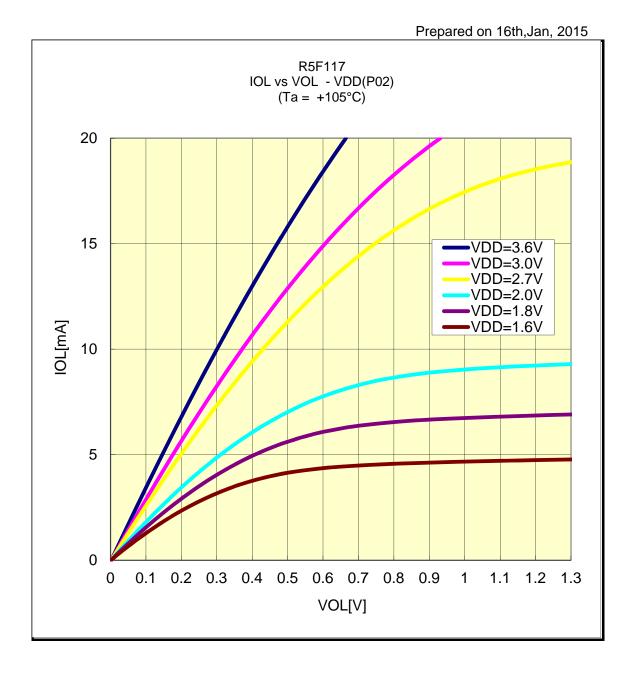

R5F117 IOL VS VOL(+25°C/P40)



### R5F117 IOL VS VOL(+25°C/P33)



## R5F117 IOL VS VOL(+25°C/P60)



# R5F117 IOL VS VOL(+25°C/P12)



### R5F117 IOL VS VOL(+25°C/P31)



### R5F117 IOL VS VOL(+25°C/P54)



## R5F117 IOL VS VOL(+25°C/P02)



### R5F117 IOL VS VOL(+25°C/P30)



# R5F117 IOL VS VOL(+85°C/P40)



## R5F117 IOL VS VOL(+85°C/P33)



## R5F117 IOL VS VOL(+85°C/P60)



# R5F117 IOL VS VOL(+85°C/P12)



# R5F117 IOL VS VOL(+85°C/P31)



### R5F117 IOL VS VOL(+85°C/P54)



# R5F117 IOL VS VOL(+85°C/P02)



## R5F117 IOL VS VOL(+85°C/P30)



# R5F117 IOL VS VOL(+105°C/P40)



# R5F117 IOL VS VOL(+105°C/P33)



# R5F117 IOL VS VOL(+105°C/P60)



# R5F117 IOL VS VOL(+105°C/P12)



# R5F117 IOL VS VOL(+105°C/P31)



# R5F117 IOL VS VOL(+105°C/P54)



# R5F117 IOL VS VOL(+105°C/P02)



# R5F117 IOL VS VOL(+105°C/P30)