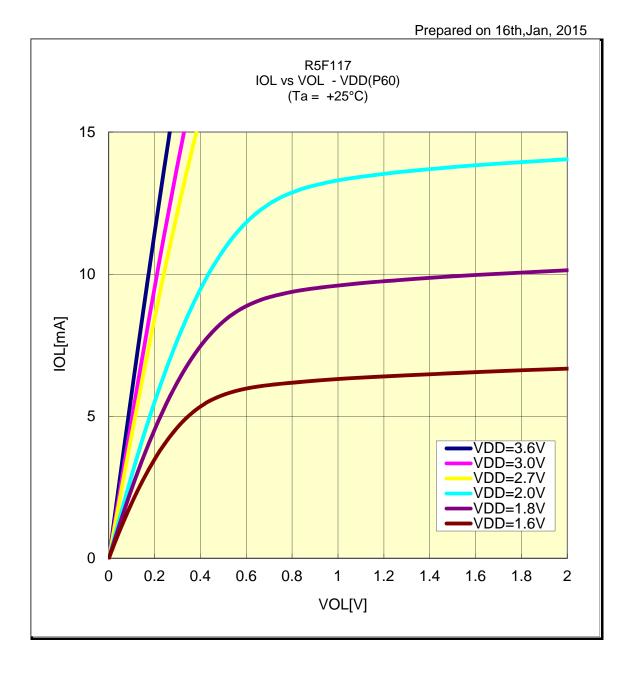

#### R5F117 IOL VS VOL(-40°C/P40)



#### R5F117 IOL VS VOL(-40°C/P33)



## R5F117 IOL VS VOL(-40°C/P60)



## R5F117 IOL VS VOL(-40°C/P12)



### R5F117 IOL VS VOL(-40°C/P31)



### R5F117 IOL VS VOL(-40°C/P54)



### R5F117 IOL VS VOL(-40°C/P02)



#### R5F117 IOL VS VOL(-40°C/P30)



### R5F117 IOL VS VOL(+25°C/P40)



### R5F117 IOL VS VOL(+25°C/P33)



## R5F117 IOL VS VOL(+25°C/P60)



# R5F117 IOL VS VOL(+25°C/P12)



### R5F117 IOL VS VOL(+25°C/P31)



### R5F117 IOL VS VOL(+25°C/P54)



## R5F117 IOL VS VOL(+25°C/P02)



### R5F117 IOL VS VOL(+25°C/P30)



# R5F117 IOL VS VOL(+85°C/P40)



## R5F117 IOL VS VOL(+85°C/P33)



## R5F117 IOL VS VOL(+85°C/P60)



# R5F117 IOL VS VOL(+85°C/P12)



# R5F117 IOL VS VOL(+85°C/P31)



### R5F117 IOL VS VOL(+85°C/P54)



# R5F117 IOL VS VOL(+85°C/P02)



## R5F117 IOL VS VOL(+85°C/P30)



# R5F117 IOL VS VOL(+105°C/P40)



# R5F117 IOL VS VOL(+105°C/P33)



# R5F117 IOL VS VOL(+105°C/P60)



# R5F117 IOL VS VOL(+105°C/P12)



# R5F117 IOL VS VOL(+105°C/P31)



# R5F117 IOL VS VOL(+105°C/P54)



# R5F117 IOL VS VOL(+105°C/P02)



# R5F117 IOL VS VOL(+105°C/P30)