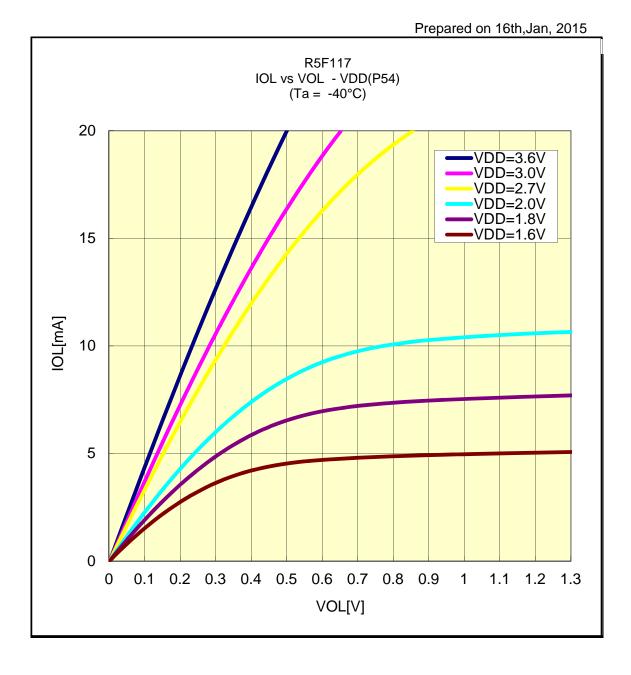

#### R5F117 IOL VS VOL(-40°C/P40)



#### R5F117 IOL VS VOL(-40°C/P33)



## R5F117 IOL VS VOL(-40°C/P60)



## R5F117 IOL VS VOL(-40°C/P12)



### R5F117 IOL VS VOL(-40°C/P31)



### R5F117 IOL VS VOL(-40°C/P54)



### R5F117 IOL VS VOL(-40°C/P02)



#### R5F117 IOL VS VOL(-40°C/P30)



### R5F117 IOL VS VOL(+25°C/P40)



### R5F117 IOL VS VOL(+25°C/P33)



## R5F117 IOL VS VOL(+25°C/P60)



# R5F117 IOL VS VOL(+25°C/P12)



### R5F117 IOL VS VOL(+25°C/P31)



### R5F117 IOL VS VOL(+25°C/P54)



## R5F117 IOL VS VOL(+25°C/P02)



### R5F117 IOL VS VOL(+25°C/P30)



# R5F117 IOL VS VOL(+85°C/P40)



## R5F117 IOL VS VOL(+85°C/P33)



## R5F117 IOL VS VOL(+85°C/P60)



# R5F117 IOL VS VOL(+85°C/P12)



# R5F117 IOL VS VOL(+85°C/P31)



### R5F117 IOL VS VOL(+85°C/P54)



# R5F117 IOL VS VOL(+85°C/P02)



## R5F117 IOL VS VOL(+85°C/P30)



# R5F117 IOL VS VOL(+105°C/P40)



# R5F117 IOL VS VOL(+105°C/P33)



# R5F117 IOL VS VOL(+105°C/P60)



# R5F117 IOL VS VOL(+105°C/P12)



# R5F117 IOL VS VOL(+105