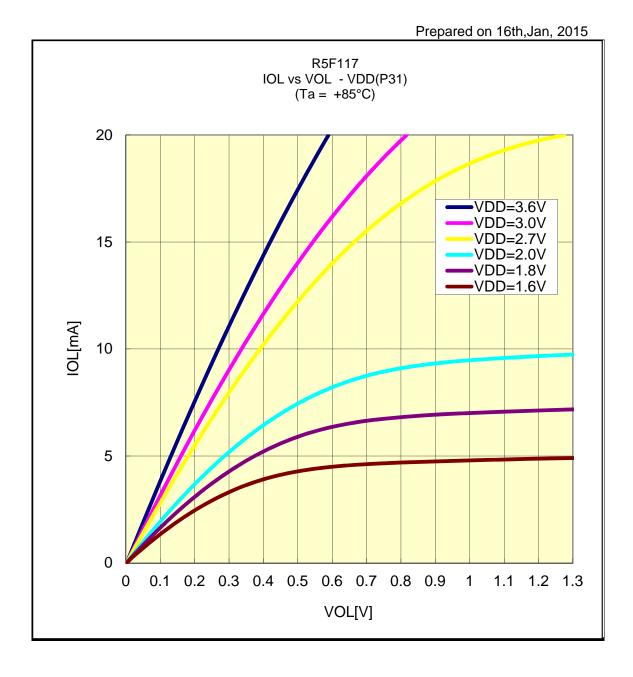

#### R5F117 IOL VS VOL(-40°C/P40)



#### R5F117 IOL VS VOL(-40°C/P33)



## R5F117 IOL VS VOL(-40°C/P60)



## R5F117 IOL VS VOL(-40°C/P12)



### R5F117 IOL VS VOL(-40°C/P31)



### R5F117 IOL VS VOL(-40°C/P54)



### R5F117 IOL VS VOL(-40°C/P02)



#### R5F117 IOL VS VOL(-40°C/P30)



### R5F117 IOL VS VOL(+25°C/P40)



### R5F117 IOL VS VOL(+25°C/P33)



## R5F117 IOL VS VOL(+25°C/P60)



# R5F117 IOL VS VOL(+25°C/P12)



### R5F117 IOL VS VOL(+25°C/P31)



### R5F117 IOL VS VOL(+25°C/P54)



## R5F117 IOL VS VOL(+25°C/P02)



### R5F117 IOL VS VOL(+25°C/P30)



# R5F117 IOL VS VOL(+85°C/P40)



## R5F117 IOL VS VOL(+85°C/P33)



## R5F117 IOL VS VOL(+85°C/P60)



# R5F117 IOL VS VOL(+85°C/P12)



# R5F117 IOL VS VOL(+85°C/P31)



### R5F117 IOL VS VOL(+85°C/P54)



# R5F117 IOL VS VOL(+85°C/P02)



## R5F117 IOL VS VOL(+85°C/P30)



# R5F117 IOL VS VOL(+105°C/P40)



# R5F117 IOL VS VOL(+105°C/P33)



# R5F117 IOL VS VOL(+105°C/P60)



# R5F117 IOL VS VOL(+105°C/P12)



# R5F117 IOL VS VOL(+105°C/P31)



# R5F117 IOL VS VOL(+105°C/P54)



# R5F117 IOL VS VOL(+105°C/P02)



# R5F117 IOL VS VOL(+105°C/P30)