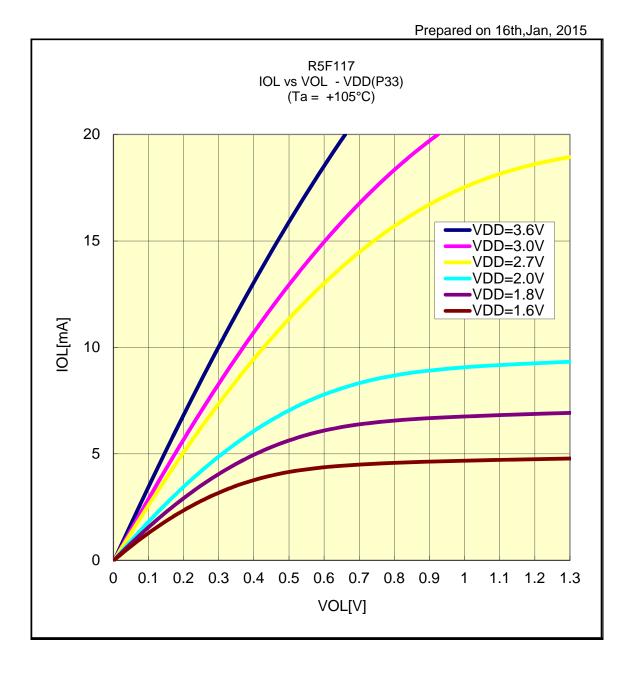

IOL VS VOL(-40°C/P12)



### R5F117 IOL VS VOL(-40°C/P31)



### R5F117 IOL VS VOL(-40°C/P54)



### R5F117 IOL VS VOL(-40°C/P02)



#### R5F117 IOL VS VOL(-40°C/P30)



### R5F117 IOL VS VOL(+25°C/P40)



### R5F117 IOL VS VOL(+25°C/P33)



## R5F117 IOL VS VOL(+25°C/P60)



# R5F117 IOL VS VOL(+25°C/P12)



### R5F117 IOL VS VOL(+25°C/P31)



### R5F117 IOL VS VOL(+25°C/P54)



## R5F117 IOL VS VOL(+25°C/P02)



### R5F117 IOL VS VOL(+25°C/P30)



# R5F117 IOL VS VOL(+85°C/P40)



## R5F117 IOL VS VOL(+85°C/P33)



## R5F117 IOL VS VOL(+85°C/P60)



# R5F117 IOL VS VOL(+85°C/P12)



# R5F117 IOL VS VOL(+85°C/P31)



### R5F117 IOL VS VOL(+85°C/P54)



# R5F117 IOL VS VOL(+85°C/P02)



## R5F117 IOL VS VOL(+85°C/P30)



# R5F117 IOL VS VOL(+105°C/P40)



# R5F117 IOL VS VOL(+105°C/P33)



# R5F117 IOL VS VOL(+105°C/P60)



# R5F117 IOL VS VOL(+105°C/P12)



# R5F117 IOL VS VOL(+105°C/P31)



# R5F117 IOL VS VOL(+105°C/P54)



# R5F117 IOL VS VOL(+105°C/P02)



# R5F117 IOL VS VOL(+105°C/P30)