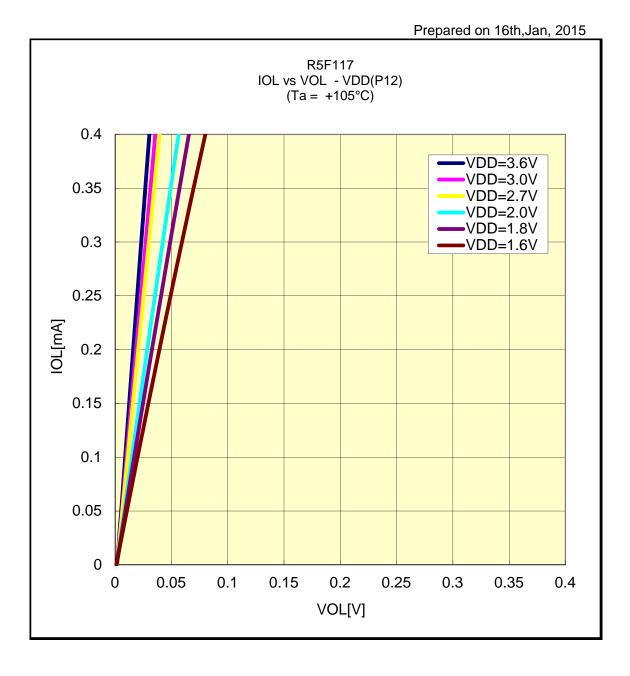

17 IOL VS VOL(-40°C/P54)



### R5F117 IOL VS VOL(-40°C/P02)



#### R5F117 IOL VS VOL(-40°C/P30)



### R5F117 IOL VS VOL(+25°C/P40)



### R5F117 IOL VS VOL(+25°C/P33)



## R5F117 IOL VS VOL(+25°C/P60)



# R5F117 IOL VS VOL(+25°C/P12)



### R5F117 IOL VS VOL(+25°C/P31)



### R5F117 IOL VS VOL(+25°C/P54)



## R5F117 IOL VS VOL(+25°C/P02)



### R5F117 IOL VS VOL(+25°C/P30)



# R5F117 IOL VS VOL(+85°C/P40)



## R5F117 IOL VS VOL(+85°C/P33)



## R5F117 IOL VS VOL(+85°C/P60)



# R5F117 IOL VS VOL(+85°C/P12)



# R5F117 IOL VS VOL(+85°C/P31)



### R5F117 IOL VS VOL(+85°C/P54)



# R5F117 IOL VS VOL(+85°C/P02)



## R5F117 IOL VS VOL(+85°C/P30)



# R5F117 IOL VS VOL(+105°C/P40)



# R5F117 IOL VS VOL(+105°C/P33)



# R5F117 IOL VS VOL(+105°C/P60)



# R5F117 IOL VS VOL(+105°C/P12)



# R5F117 IOL VS VOL(+105°C/P31)



# R5F117 IOL VS VOL(+105°C/P54)



# R5F117 IOL VS VOL(+105°C/P02)



# R5F117 IOL VS VOL(+105°C/P30)