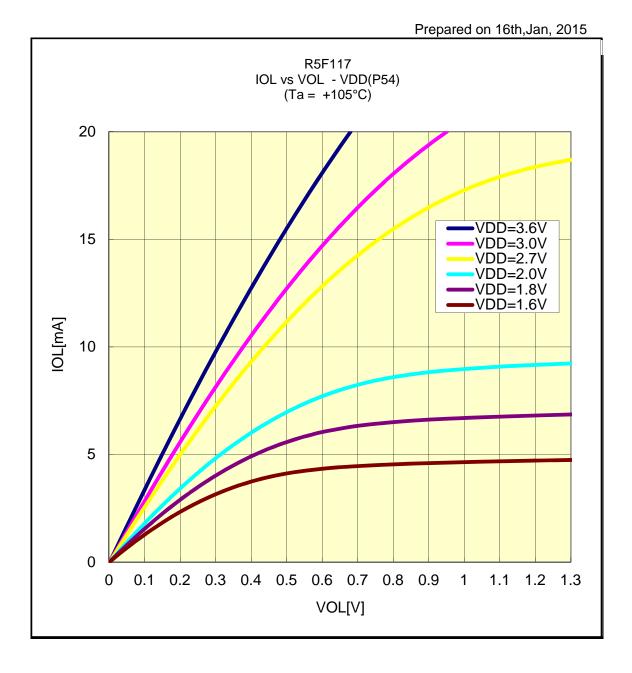

5F117 IOL VS VOL(-40°C/P30)



### R5F117 IOL VS VOL(+25°C/P40)



### R5F117 IOL VS VOL(+25°C/P33)



## R5F117 IOL VS VOL(+25°C/P60)



# R5F117 IOL VS VOL(+25°C/P12)



### R5F117 IOL VS VOL(+25°C/P31)



### R5F117 IOL VS VOL(+25°C/P54)



## R5F117 IOL VS VOL(+25°C/P02)



### R5F117 IOL VS VOL(+25°C/P30)



# R5F117 IOL VS VOL(+85°C/P40)



## R5F117 IOL VS VOL(+85°C/P33)



## R5F117 IOL VS VOL(+85°C/P60)



# R5F117 IOL VS VOL(+85°C/P12)



# R5F117 IOL VS VOL(+85°C/P31)



### R5F117 IOL VS VOL(+85°C/P54)



# R5F117 IOL VS VOL(+85°C/P02)



## R5F117 IOL VS VOL(+85°C/P30)



# R5F117 IOL VS VOL(+105°C/P40)



# R5F117 IOL VS VOL(+105°C/P33)



# R5F117 IOL VS VOL(+105°C/P60)



# R5F117 IOL VS VOL(+105°C/P12)



# R5F117 IOL VS VOL(+105°C/P31)



# R5F117 IOL VS VOL(+105°C/P54)



# R5F117 IOL VS VOL(+105°C/P02)



# R5F117 IOL VS VOL(+105°C/P30)