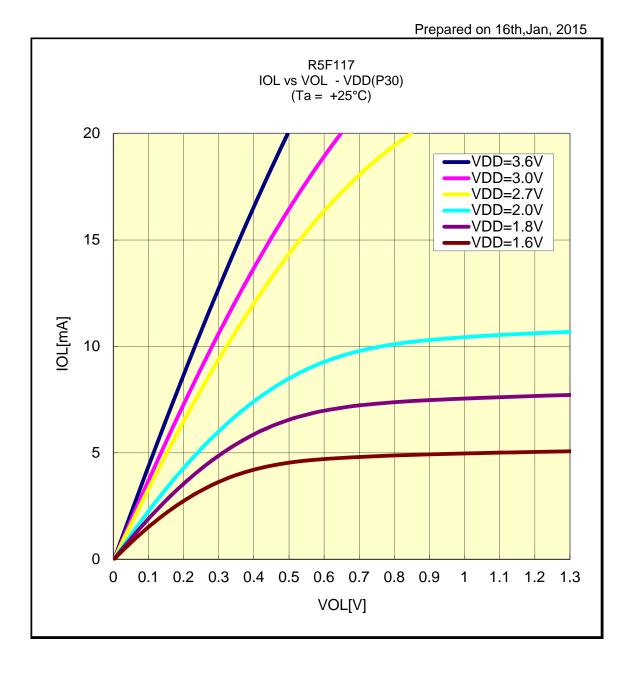

#### R5F117 IOL VS VOL(-40°C/P40)



#### R5F117 IOL VS VOL(-40°C/P33)



## R5F117 IOL VS VOL(-40°C/P60)



## R5F117 IOL VS VOL(-40°C/P12)



### R5F117 IOL VS VOL(-40°C/P31)



### R5F117 IOL VS VOL(-40°C/P54)



### R5F117 IOL VS VOL(-40°C/P02)



#### R5F117 IOL VS VOL(-40°C/P30)



### R5F117 IOL VS VOL(+25°C/P40)



### R5F117 IOL VS VOL(+25°C/P33)



## R5F117 IOL VS VOL(+25°C/P60)



# R5F117 IOL VS VOL(+25°C/P12)



### R5F117 IOL VS VOL(+25°C/P31)



### R5F117 IOL VS VOL(+25°C/P54)



## R5F117 IOL VS VOL(+25°C/P02)



### R5F117 IOL VS VOL(+25°C/P30)



# R5F117 IOL VS VOL(+85°C/P40)



## R5F117 IOL VS VOL(+85°C/P33)



## R5F117 IOL VS VOL(+85°C/P60)



# R5F117 IOL VS VOL(+85°C/P12)



# R5F117 IOL VS VOL(+85°C/P31)



### R5F117 IOL VS VOL(+85°C/P54)



# R5F117 IOL VS VOL(+85°C/P02)



## R5F117 IOL VS VOL(+85°C/P30)



# R5F117 IOL VS VOL(+105°C/P40)



# R5F117 IOL VS VOL(+105°C/P33)



# R5F117 IOL VS VOL(+105°C/P60)



# R5F117 IOL VS VOL(+105°C/P12)



# R5F117 IOL VS VOL(+105°C/P31)



# R5F117 IOL VS VOL(+105°C/P54)



# R5F117 IOL VS VOL(+105°C/P02)



# R5F117 IOL VS VOL(+105°C/P30)