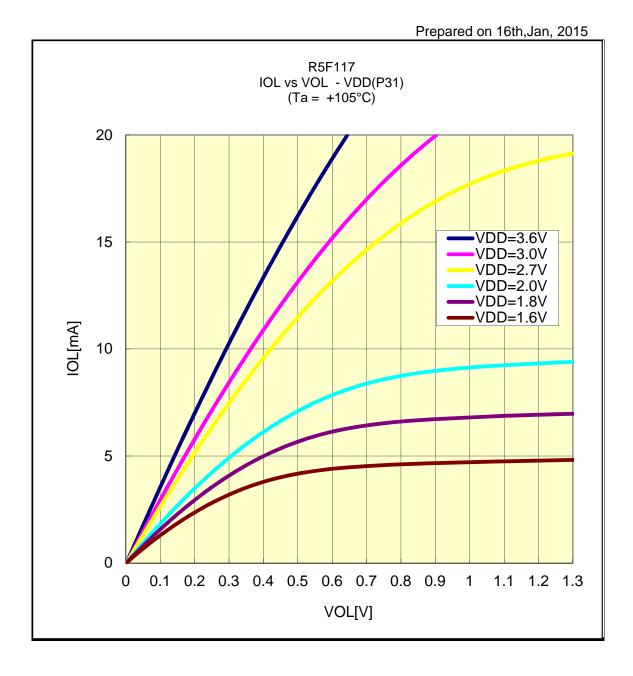

117 IOL VS VOL(-40°C/P02)



#### R5F117 IOL VS VOL(-40°C/P30)



### R5F117 IOL VS VOL(+25°C/P40)



### R5F117 IOL VS VOL(+25°C/P33)



## R5F117 IOL VS VOL(+25°C/P60)



# R5F117 IOL VS VOL(+25°C/P12)



### R5F117 IOL VS VOL(+25°C/P31)



### R5F117 IOL VS VOL(+25°C/P54)



## R5F117 IOL VS VOL(+25°C/P02)



### R5F117 IOL VS VOL(+25°C/P30)



# R5F117 IOL VS VOL(+85°C/P40)



## R5F117 IOL VS VOL(+85°C/P33)



## R5F117 IOL VS VOL(+85°C/P60)



# R5F117 IOL VS VOL(+85°C/P12)



# R5F117 IOL VS VOL(+85°C/P31)



### R5F117 IOL VS VOL(+85°C/P54)



# R5F117 IOL VS VOL(+85°C/P02)



## R5F117 IOL VS VOL(+85°C/P30)



# R5F117 IOL VS VOL(+105°C/P40)



# R5F117 IOL VS VOL(+105°C/P33)



# R5F117 IOL VS VOL(+105°C/P60)



# R5F117 IOL VS VOL(+105°C/P12)



# R5F117 IOL VS VOL(+105°C/P31)



# R5F117 IOL VS VOL(+105°C/P54)



# R5F117 IOL VS VOL(+105°C/P02)



# R5F117 IOL VS VOL(+105°C/P30)