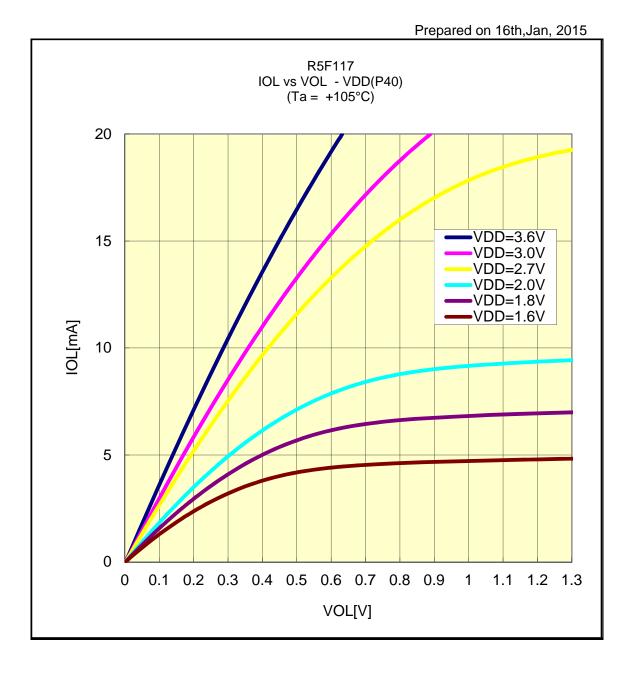

IOL VS VOL(-40°C/P60)



## R5F117 IOL VS VOL(-40°C/P12)



### R5F117 IOL VS VOL(-40°C/P31)



### R5F117 IOL VS VOL(-40°C/P54)



### R5F117 IOL VS VOL(-40°C/P02)



#### R5F117 IOL VS VOL(-40°C/P30)



### R5F117 IOL VS VOL(+25°C/P40)



### R5F117 IOL VS VOL(+25°C/P33)



## R5F117 IOL VS VOL(+25°C/P60)



# R5F117 IOL VS VOL(+25°C/P12)



### R5F117 IOL VS VOL(+25°C/P31)



### R5F117 IOL VS VOL(+25°C/P54)



## R5F117 IOL VS VOL(+25°C/P02)



### R5F117 IOL VS VOL(+25°C/P30)



# R5F117 IOL VS VOL(+85°C/P40)



## R5F117 IOL VS VOL(+85°C/P33)



## R5F117 IOL VS VOL(+85°C/P60)



# R5F117 IOL VS VOL(+85°C/P12)



# R5F117 IOL VS VOL(+85°C/P31)



### R5F117 IOL VS VOL(+85°C/P54)



# R5F117 IOL VS VOL(+85°C/P02)



## R5F117 IOL VS VOL(+85°C/P30)



# R5F117 IOL VS VOL(+105°C/P40)



# R5F117 IOL VS VOL(+105°C/P33)



# R5F117 IOL VS VOL(+105°C/P60)



# R5F117 IOL VS VOL(+105°C/P12)



# R5F117 IOL VS VOL(+105°C/P31)



# R5F117 IOL VS VOL(+105°C/P54)



# R5F117 IOL VS VOL(+105°C/P02)



# R5F117 IOL VS VOL(+105°C/P30)