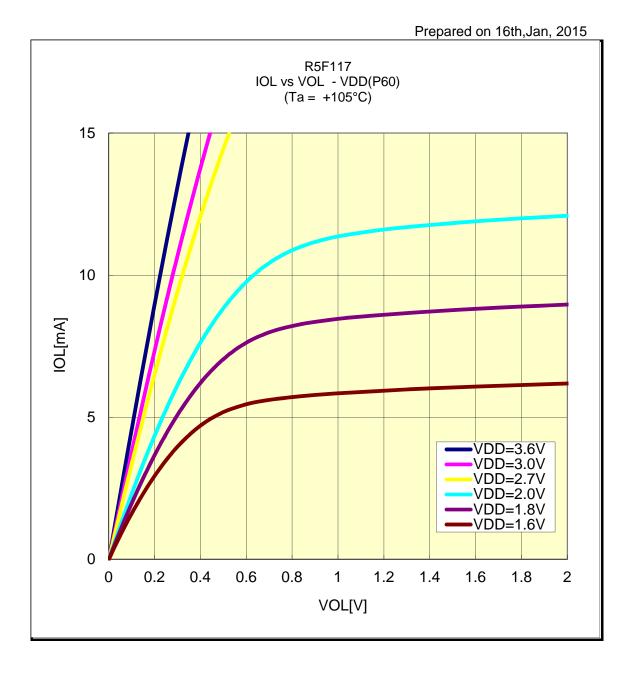

7 IOL VS VOL(-40°C/P31)



### R5F117 IOL VS VOL(-40°C/P54)



### R5F117 IOL VS VOL(-40°C/P02)



#### R5F117 IOL VS VOL(-40°C/P30)



### R5F117 IOL VS VOL(+25°C/P40)



### R5F117 IOL VS VOL(+25°C/P33)



## R5F117 IOL VS VOL(+25°C/P60)



# R5F117 IOL VS VOL(+25°C/P12)



### R5F117 IOL VS VOL(+25°C/P31)



### R5F117 IOL VS VOL(+25°C/P54)



## R5F117 IOL VS VOL(+25°C/P02)



### R5F117 IOL VS VOL(+25°C/P30)



# R5F117 IOL VS VOL(+85°C/P40)



## R5F117 IOL VS VOL(+85°C/P33)



## R5F117 IOL VS VOL(+85°C/P60)



# R5F117 IOL VS VOL(+85°C/P12)



# R5F117 IOL VS VOL(+85°C/P31)



### R5F117 IOL VS VOL(+85°C/P54)



# R5F117 IOL VS VOL(+85°C/P02)



## R5F117 IOL VS VOL(+85°C/P30)



# R5F117 IOL VS VOL(+105°C/P40)



# R5F117 IOL VS VOL(+105°C/P33)



# R5F117 IOL VS VOL(+105°C/P60)



# R5F117 IOL VS VOL(+105°C/P12)



# R5F117 IOL VS VOL(+105°C/P31)



# R5F117 IOL VS VOL(+105°C/P54)



# R5F117 IOL VS VOL(+105°C/P02)



# R5F117 IOL VS VOL(+105°C/P30)