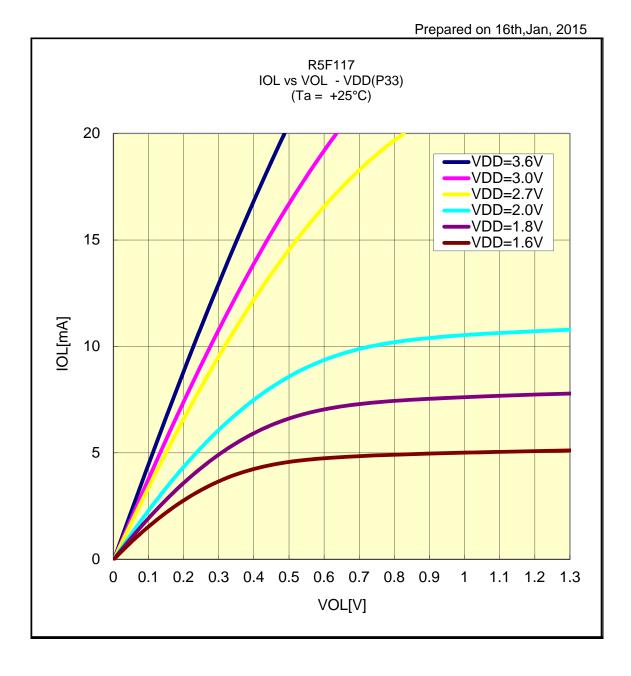

#### R5F117 IOL VS VOL(-40°C/P40)



#### R5F117 IOL VS VOL(-40°C/P33)



## R5F117 IOL VS VOL(-40°C/P60)



## R5F117 IOL VS VOL(-40°C/P12)



### R5F117 IOL VS VOL(-40°C/P31)



### R5F117 IOL VS VOL(-40°C/P54)



### R5F117 IOL VS VOL(-40°C/P02)



#### R5F117 IOL VS VOL(-40°C/P30)



### R5F117 IOL VS VOL(+25°C/P40)



### R5F117 IOL VS VOL(+25°C/P33)



## R5F117 IOL VS VOL(+25°C/P60)



# R5F117 IOL VS VOL(+25°C/P12)



### R5F117 IOL VS VOL(+25°C/P31)



### R5F117 IOL VS VOL(+25°C/P54)



## R5F117 IOL VS VOL(+25°C/P02)



### R5F117 IOL VS VOL(+25°C/P30)



# R5F117 IOL VS VOL(+85°C/P40)



## R5F117 IOL VS VOL(+85°C/P33)



## R5F117 IOL VS VOL(+85°C/P60)



# R5F117 IOL VS VOL(+85°C/P12)



# R5F117 IOL VS VOL(+85°C/P31)



### R5F117 IOL VS VOL(+85°C/P54)



# R5F117 IOL VS VOL(+85°C/P02)



## R5F117 IOL VS VOL(+85°C/P30)



# R5F117 IOL VS VOL(+105°C/P40)



# R5F117 IOL VS VOL(+105°C/P33)



# R5F117 IOL VS VOL(+105°C/P60)



# R5F117 IOL VS VOL(+105°C/P12)



# R5F117 IOL VS VOL(+105°C/P31)



# R5F117 IOL VS VOL(+105°C/P54)



# R5F117 IOL VS VOL(+105°C/P02)



# R5F117 IOL VS VOL(+105°C/P30)