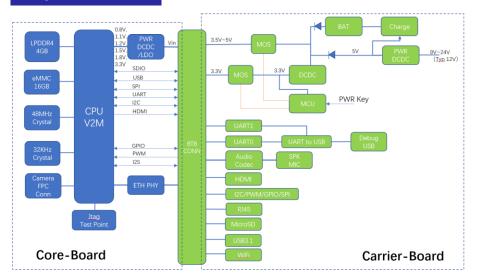

### Features/Benefits

- ARM Cortex-A53 Dual core up to 1.0GHz
- Artificial Intelligence
  - AI Accelerator; DRP-AI at 1.0 TOPS/W class
  - Camera Interface; 1x MIPI CSI
- Equipped the eMMC 16GB and LPDDR4 4GB memory
- Edge Connector Features(USB3.1¥SDIO¥Giga Net¥HDMI¥Audio)
- CarrierBoard and Linux BSP available

#### **Diagrams/Graphics**