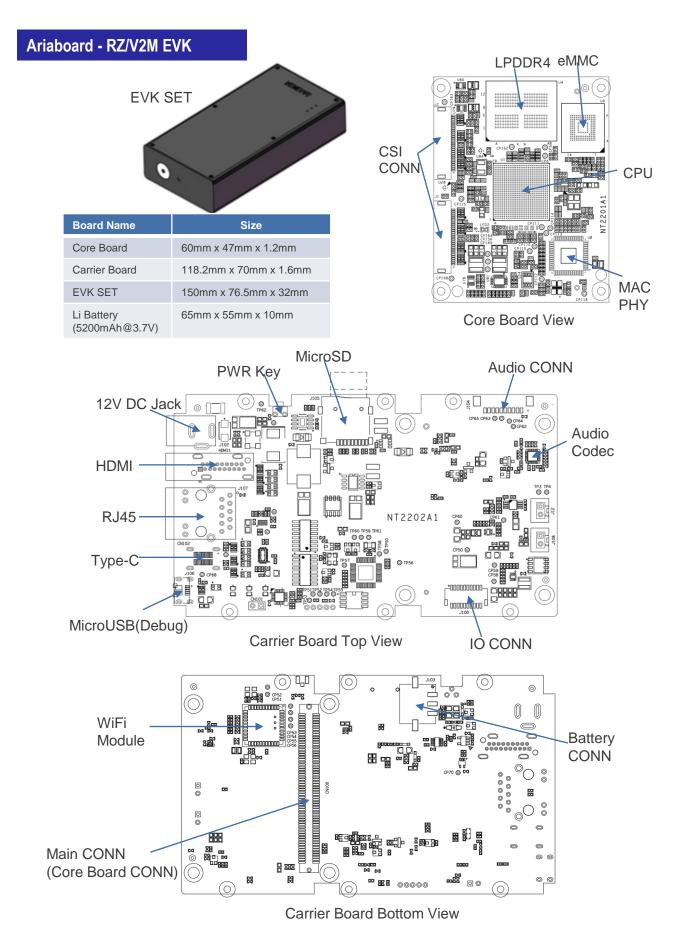

Renesas' DRP-AI technology embedded in <u>RZ/V2M</u>. It is ideal for vision AI applications in a wide range of embedded markets, including surveillance security, retail, office automation (OA), industrial automation, robotics, and healthcare.

### Features/Benefits

- ARM Cortex-A53 Dual core up to 1.0GHz
- Artificial Intelligence
  - AI Accelerator; DRP-AI at 1.0 TOPS/W class
  - Camera Interface; 1x MIPI CSI
- Equipped the eMMC 16GB and LPDDR4 4GB memory
- Edge Connector Features(USB3.1¥SDIO¥Giga Net¥HDMI¥Audio)
- CarrierBoard and Linux BSP available





### Target Markets and Applications

- Surveillance Security
- Retail
- Office Automation

- Industrial Automation
- Robotics
- Healthcare

### https://ariaboard.com/products/renesas\_v2m.html

#### **Diagrams/Graphics**

# Novotech



URL: https://ariaboard.com

E-mail: yiling.cao@shanghainovotech.com