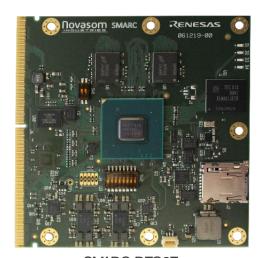

# RZ Ecosystem Partner Solution Novasom SMARC-RZG2E



### **Solution Summary**

Novasom SMARC-<u>RZG2E</u> is a family of SMARC 2.0 SOMs specifically developed for IoT and smart devices markets, requiring ultra-low power and industrial high-quality level, such as vending, home automation and other handheld applications.

#### Features/Benefits

- Mounted on the appropriate carrier, it has everything necessary to guarantee an immediate bootstrap, driving of a display, connecting Ethernet or USB
- Graphics engine 3DGfx Power VR
- · 2 LVDS channels FHD and 1 HDMI channel FHD
- 3 additional USB3 ports
- Extended temperature range (-40 / +85) °C

## **Graphics**



SIVIARC-RZGZE FRONT



SMARC-RZG2E BACK

# **Target Markets and Applications**

- Industrial Controls
- Vending Machines

Smart Home

- loT
- Ultra-low power applications

https://www.novasomindustries.com/products/systems-on-module-som/som-modules



Company name

Novasom Industries S.r.I.

Headquarter address

Strada Traian 68, Rudeni, Oras Chitila, Jud. Ilfov, Romania

President and CEO

Christian Carrieri

**Business Description** 

Development and sales of electronic and telecommunications components and equipment

Subsidiaries

2 Companies (USA and Europe)

Number of Employees

<10

#### **Subsidiaries**

 Novasom Industries S.r.l. For EMEA, ASEAN, APAC

• Novasom Industries Inc. For Americas