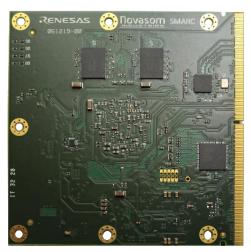

# RZ Ecosystem Partner Solution Novasom SMARC-RZG2E



### **Solution Summary**

Novasom SMARC-<u>RZG2E</u> is a family of SMARC 2.0 SOMs specifically developed for IoT and smart devices markets, requiring ultra-low power and industrial high-quality level, such as vending, home automation and other handheld applications.

#### Features/Benefits

- Mounted on the appropriate carrier, it has everything necessary to guarantee an immediate bootstrap, driving of a display, connecting Ethernet or USB
- Graphics engine 3DGfx Power VR
- · 2 LVDS channels FHD and 1 HDMI channel FHD
- 3 additional USB3 ports
- Extended temperature range (-40 / +85) °C

## **Graphics**



SIVIARC-RZGZE FRONT



SMARC-RZG2E BACK

# **Target Markets and Applications**

- Industrial Controls
- Vending Machines

Smart Home

- loT
- Ultra-low power applications

https://www.novasomindustries.com/products/systems-on-module-som/som-modules



Company name

Novasom Industries S.r.I.

Headquarter address

Strada Traian 68, Rudeni, Oras Chitila, Jud. Ilfov, Romania

President and CEO

Christian Carrieri

**Business Description** 

Development and sales of electronic and telecommunications components and equipment

Subsidiaries

2 Companies (USA and Europe)

Number of Employees

<10

#### **Subsidiaries**

 Novasom Industries S.r.l. For EMEA, ASEAN, APAC

• Novasom Industries Inc. For Americas