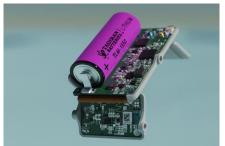

### Diagrams/Graphics

MistyWest's RZ/V2L SOM

Rigid-flex PCB and stiffeners from a polar bear tracker project

PCBs prepared for bed of nails testing