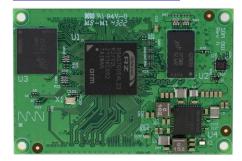

### Diagrams/Graphics

MistyWest's RZ/V2L SOM

Rigid-flex PCB and stiffeners from a polar bear tracker project

PCBs prepared for bed of nails testing