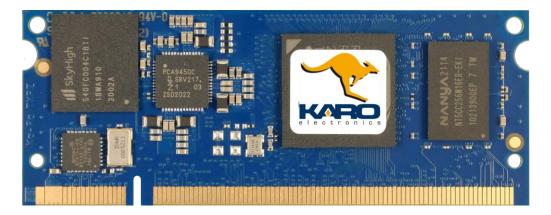

### **Solution Summary**

The TXRZ with <u>RZ/G2L</u> microprocessor is one of the TX module series that are complete computers, implemented on a board smaller than a credit card, and ready to be designed into your embedded system. With a clear focus on longevity - TX modules includes a processor, power supply and memory.

#### Features/Benefits

- RAM 512MB/1GB DDR3L SDRAM
- ROM 4GB eMMC
- Power supply 3.3V to 5V
- Size 68mm x 26mm x 4mm SO-DIMM
- Grade Industrial
- Temperature -40°C to 85°C

- 2x 1.2 GHz Arm® Cortex®-A55 core
- 200 MHz Arm® Cortex®-M33 core
- 500-MHz Arm

   Mali<sup>™</sup>-G31
- H.264 Video Codec Processor
- RGB or LVDS display interface
- MIPI-DSI display interface