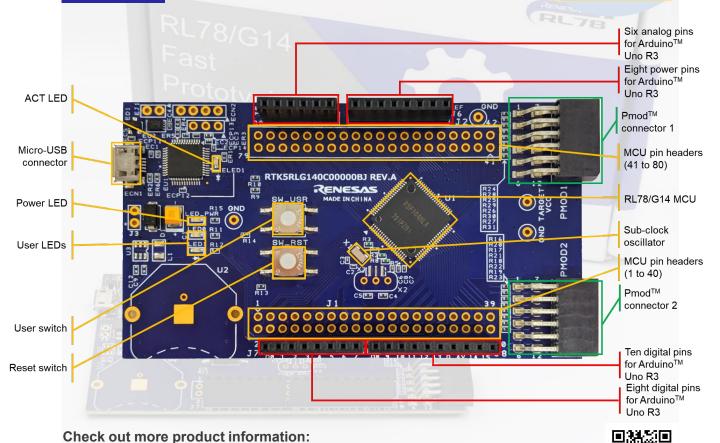

## RL78 Family RL78/G14 Fast Prototyping Board

## **Supports Early Prototyping of IoT Endpoint Devices**

Reduce prototype development cost and time to market by utilizing various off the shelf components through easy-to-use Arduino and Pmod™ interfaces to the low power and high functionality RL78/G14 MCU from Renesas' RL78 Family

- Affordable price (reference price: USD \$20)
- Built-in emulator circuit eliminates the need for additional tools
- Scalable hardware
  - Built-in Arduino and Pmod™ interfaces
  - Through-hole that provides access to all MCU pins

The easy-to-expand RL78/G1D
BLE Module
Expansion Board is also released



Built with a pre-certified RL78/G1D RF module (FCC, IC, CE, Japan)

## **Board Layout**



Renesas Electronics

http://www.renesas.com/rl78fpb