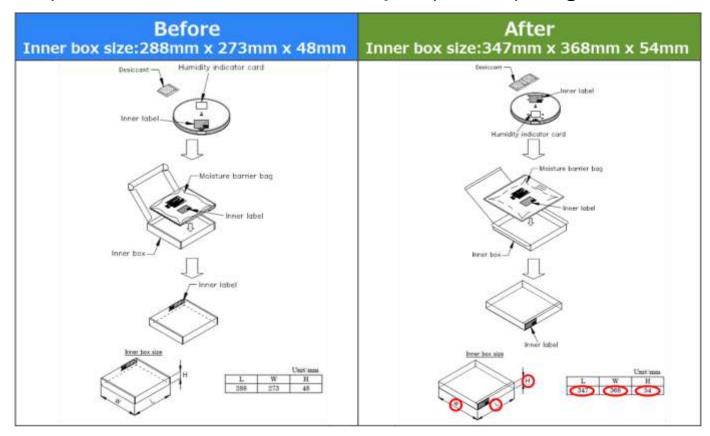

# Difference of specification's detail (3) Comparison of Inner box dimension: 7x7mm LQFP Tape & Reel packing

# Difference of specification's detail (1)

Comparison of tape & reel material details: 7x7mm LQFP Tape & Reel packing

| Packing material | Item                            | Before                                                                                                                                                                                                                                                                                                                                                                                                                                                                                                                                                                                                                                                                                                                                                                                                                                                                                                                                                                                                                                                                                                                                                                                                                                                                                                                                                                                                                                                                                                                                                                                                                                                                                                                                                                                                                                                                                                                                                                                                                                                                                                                         | After                                                                                                                                                                                                                                                                                                                                                                                                                                                                                                                                                                                                                                                                                                                                                                                                                                                                                                                                                                                                                                                                                                                                                                                                                                                                                                                                                                                                                                                                                                                                                                                                                                                                                                                                                                                                                                                                                                                                                                                                                                                                                                                          |
|------------------|---------------------------------|--------------------------------------------------------------------------------------------------------------------------------------------------------------------------------------------------------------------------------------------------------------------------------------------------------------------------------------------------------------------------------------------------------------------------------------------------------------------------------------------------------------------------------------------------------------------------------------------------------------------------------------------------------------------------------------------------------------------------------------------------------------------------------------------------------------------------------------------------------------------------------------------------------------------------------------------------------------------------------------------------------------------------------------------------------------------------------------------------------------------------------------------------------------------------------------------------------------------------------------------------------------------------------------------------------------------------------------------------------------------------------------------------------------------------------------------------------------------------------------------------------------------------------------------------------------------------------------------------------------------------------------------------------------------------------------------------------------------------------------------------------------------------------------------------------------------------------------------------------------------------------------------------------------------------------------------------------------------------------------------------------------------------------------------------------------------------------------------------------------------------------|--------------------------------------------------------------------------------------------------------------------------------------------------------------------------------------------------------------------------------------------------------------------------------------------------------------------------------------------------------------------------------------------------------------------------------------------------------------------------------------------------------------------------------------------------------------------------------------------------------------------------------------------------------------------------------------------------------------------------------------------------------------------------------------------------------------------------------------------------------------------------------------------------------------------------------------------------------------------------------------------------------------------------------------------------------------------------------------------------------------------------------------------------------------------------------------------------------------------------------------------------------------------------------------------------------------------------------------------------------------------------------------------------------------------------------------------------------------------------------------------------------------------------------------------------------------------------------------------------------------------------------------------------------------------------------------------------------------------------------------------------------------------------------------------------------------------------------------------------------------------------------------------------------------------------------------------------------------------------------------------------------------------------------------------------------------------------------------------------------------------------------|
| Emboss tape      | Taping code                     | E1612Q07RA                                                                                                                                                                                                                                                                                                                                                                                                                                                                                                                                                                                                                                                                                                                                                                                                                                                                                                                                                                                                                                                                                                                                                                                                                                                                                                                                                                                                                                                                                                                                                                                                                                                                                                                                                                                                                                                                                                                                                                                                                                                                                                                     | E1612Q07RA                                                                                                                                                                                                                                                                                                                                                                                                                                                                                                                                                                                                                                                                                                                                                                                                                                                                                                                                                                                                                                                                                                                                                                                                                                                                                                                                                                                                                                                                                                                                                                                                                                                                                                                                                                                                                                                                                                                                                                                                                                                                                                                     |
|                  | Sprocket hole                   | One side                                                                                                                                                                                                                                                                                                                                                                                                                                                                                                                                                                                                                                                                                                                                                                                                                                                                                                                                                                                                                                                                                                                                                                                                                                                                                                                                                                                                                                                                                                                                                                                                                                                                                                                                                                                                                                                                                                                                                                                                                                                                                                                       | One side                                                                                                                                                                                                                                                                                                                                                                                                                                                                                                                                                                                                                                                                                                                                                                                                                                                                                                                                                                                                                                                                                                                                                                                                                                                                                                                                                                                                                                                                                                                                                                                                                                                                                                                                                                                                                                                                                                                                                                                                                                                                                                                       |
|                  | Tape width                      | 16mm                                                                                                                                                                                                                                                                                                                                                                                                                                                                                                                                                                                                                                                                                                                                                                                                                                                                                                                                                                                                                                                                                                                                                                                                                                                                                                                                                                                                                                                                                                                                                                                                                                                                                                                                                                                                                                                                                                                                                                                                                                                                                                                           | 16mm                                                                                                                                                                                                                                                                                                                                                                                                                                                                                                                                                                                                                                                                                                                                                                                                                                                                                                                                                                                                                                                                                                                                                                                                                                                                                                                                                                                                                                                                                                                                                                                                                                                                                                                                                                                                                                                                                                                                                                                                                                                                                                                           |
|                  | Tape thickness                  | 0.3mm                                                                                                                                                                                                                                                                                                                                                                                                                                                                                                                                                                                                                                                                                                                                                                                                                                                                                                                                                                                                                                                                                                                                                                                                                                                                                                                                                                                                                                                                                                                                                                                                                                                                                                                                                                                                                                                                                                                                                                                                                                                                                                                          | 0.3mm                                                                                                                                                                                                                                                                                                                                                                                                                                                                                                                                                                                                                                                                                                                                                                                                                                                                                                                                                                                                                                                                                                                                                                                                                                                                                                                                                                                                                                                                                                                                                                                                                                                                                                                                                                                                                                                                                                                                                                                                                                                                                                                          |
|                  | Cavity size                     | 9.5x9.5                                                                                                                                                                                                                                                                                                                                                                                                                                                                                                                                                                                                                                                                                                                                                                                                                                                                                                                                                                                                                                                                                                                                                                                                                                                                                                                                                                                                                                                                                                                                                                                                                                                                                                                                                                                                                                                                                                                                                                                                                                                                                                                        | 9.5x9.5                                                                                                                                                                                                                                                                                                                                                                                                                                                                                                                                                                                                                                                                                                                                                                                                                                                                                                                                                                                                                                                                                                                                                                                                                                                                                                                                                                                                                                                                                                                                                                                                                                                                                                                                                                                                                                                                                                                                                                                                                                                                                                                        |
|                  | Cavity depth                    | 1.4mm                                                                                                                                                                                                                                                                                                                                                                                                                                                                                                                                                                                                                                                                                                                                                                                                                                                                                                                                                                                                                                                                                                                                                                                                                                                                                                                                                                                                                                                                                                                                                                                                                                                                                                                                                                                                                                                                                                                                                                                                                                                                                                                          | 1.4mm                                                                                                                                                                                                                                                                                                                                                                                                                                                                                                                                                                                                                                                                                                                                                                                                                                                                                                                                                                                                                                                                                                                                                                                                                                                                                                                                                                                                                                                                                                                                                                                                                                                                                                                                                                                                                                                                                                                                                                                                                                                                                                                          |
|                  | Distance between cavity centers | 12mm                                                                                                                                                                                                                                                                                                                                                                                                                                                                                                                                                                                                                                                                                                                                                                                                                                                                                                                                                                                                                                                                                                                                                                                                                                                                                                                                                                                                                                                                                                                                                                                                                                                                                                                                                                                                                                                                                                                                                                                                                                                                                                                           | 12mm                                                                                                                                                                                                                                                                                                                                                                                                                                                                                                                                                                                                                                                                                                                                                                                                                                                                                                                                                                                                                                                                                                                                                                                                                                                                                                                                                                                                                                                                                                                                                                                                                                                                                                                                                                                                                                                                                                                                                                                                                                                                                                                           |
|                  | Material                        | PS                                                                                                                                                                                                                                                                                                                                                                                                                                                                                                                                                                                                                                                                                                                                                                                                                                                                                                                                                                                                                                                                                                                                                                                                                                                                                                                                                                                                                                                                                                                                                                                                                                                                                                                                                                                                                                                                                                                                                                                                                                                                                                                             | PS                                                                                                                                                                                                                                                                                                                                                                                                                                                                                                                                                                                                                                                                                                                                                                                                                                                                                                                                                                                                                                                                                                                                                                                                                                                                                                                                                                                                                                                                                                                                                                                                                                                                                                                                                                                                                                                                                                                                                                                                                                                                                                                             |
| Reel             | Reel diameter                   | 254mm                                                                                                                                                                                                                                                                                                                                                                                                                                                                                                                                                                                                                                                                                                                                                                                                                                                                                                                                                                                                                                                                                                                                                                                                                                                                                                                                                                                                                                                                                                                                                                                                                                                                                                                                                                                                                                                                                                                                                                                                                                                                                                                          | 330mm                                                                                                                                                                                                                                                                                                                                                                                                                                                                                                                                                                                                                                                                                                                                                                                                                                                                                                                                                                                                                                                                                                                                                                                                                                                                                                                                                                                                                                                                                                                                                                                                                                                                                                                                                                                                                                                                                                                                                                                                                                                                                                                          |
|                  | Core diameter                   | 100mm                                                                                                                                                                                                                                                                                                                                                                                                                                                                                                                                                                                                                                                                                                                                                                                                                                                                                                                                                                                                                                                                                                                                                                                                                                                                                                                                                                                                                                                                                                                                                                                                                                                                                                                                                                                                                                                                                                                                                                                                                                                                                                                          | 100mm                                                                                                                                                                                                                                                                                                                                                                                                                                                                                                                                                                                                                                                                                                                                                                                                                                                                                                                                                                                                                                                                                                                                                                                                                                                                                                                                                                                                                                                                                                                                                                                                                                                                                                                                                                                                                                                                                                                                                                                                                                                                                                                          |
|                  | Reel width                      | For 16-mm tape width                                                                                                                                                                                                                                                                                                                                                                                                                                                                                                                                                                                                                                                                                                                                                                                                                                                                                                                                                                                                                                                                                                                                                                                                                                                                                                                                                                                                                                                                                                                                                                                                                                                                                                                                                                                                                                                                                                                                                                                                                                                                                                           | For 16-mm tape width                                                                                                                                                                                                                                                                                                                                                                                                                                                                                                                                                                                                                                                                                                                                                                                                                                                                                                                                                                                                                                                                                                                                                                                                                                                                                                                                                                                                                                                                                                                                                                                                                                                                                                                                                                                                                                                                                                                                                                                                                                                                                                           |
| Desiccant        |                                 | CHIECHEN  CHIECH | CANCEDRY CHECKEY  CHE |
| Inner box        | Length                          | 288mm                                                                                                                                                                                                                                                                                                                                                                                                                                                                                                                                                                                                                                                                                                                                                                                                                                                                                                                                                                                                                                                                                                                                                                                                                                                                                                                                                                                                                                                                                                                                                                                                                                                                                                                                                                                                                                                                                                                                                                                                                                                                                                                          | 347mm                                                                                                                                                                                                                                                                                                                                                                                                                                                                                                                                                                                                                                                                                                                                                                                                                                                                                                                                                                                                                                                                                                                                                                                                                                                                                                                                                                                                                                                                                                                                                                                                                                                                                                                                                                                                                                                                                                                                                                                                                                                                                                                          |
|                  | Width                           | 273mm                                                                                                                                                                                                                                                                                                                                                                                                                                                                                                                                                                                                                                                                                                                                                                                                                                                                                                                                                                                                                                                                                                                                                                                                                                                                                                                                                                                                                                                                                                                                                                                                                                                                                                                                                                                                                                                                                                                                                                                                                                                                                                                          | 368mm                                                                                                                                                                                                                                                                                                                                                                                                                                                                                                                                                                                                                                                                                                                                                                                                                                                                                                                                                                                                                                                                                                                                                                                                                                                                                                                                                                                                                                                                                                                                                                                                                                                                                                                                                                                                                                                                                                                                                                                                                                                                                                                          |
|                  | Height                          | 48mm                                                                                                                                                                                                                                                                                                                                                                                                                                                                                                                                                                                                                                                                                                                                                                                                                                                                                                                                                                                                                                                                                                                                                                                                                                                                                                                                                                                                                                                                                                                                                                                                                                                                                                                                                                                                                                                                                                                                                                                                                                                                                                                           | 54mm                                                                                                                                                                                                                                                                                                                                                                                                                                                                                                                                                                                                                                                                                                                                                                                                                                                                                                                                                                                                                                                                                                                                                                                                                                                                                                                                                                                                                                                                                                                                                                                                                                                                                                                                                                                                                                                                                                                                                                                                                                                                                                                           |