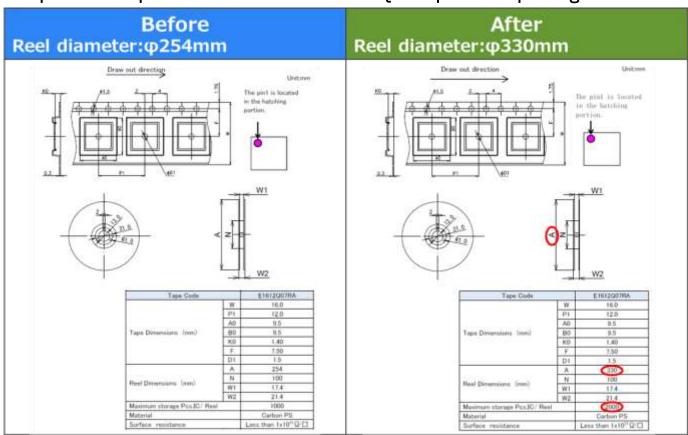

# Difference of specification's detail (2)

Comparison of tape & reel dimension: 7x7mm LQFP Tape & Reel packing

# Difference of specification's detail (1)

Comparison of tape & reel material details: 7x7mm LQFP Tape & Reel packing

| Packing material | Item                            | Before                                                                                                                                                                                                                                                                                                                                                                                                                                                                                                                                                                                                                                                                                                                                                                                                                                                                                                                                                                                                                                                                                                                                                                                                                                                                                                                                                                                                                                                                                                                                                                                                                                                                                                                                                                                                                                                                                                                                                                                                                                                                                                                         | After                                                                                                                                                                                                                                                                                                                                                                                                                                                                                                                                                                                                                                                                                                                                                                                                                                                                                                                                                                                                                                                                                                                                                                                                                                                                                                                                                                                                                                                                                                                                                                                                                                                                                                                                                                                                                                                                                                                                                                                                                                                                                                                          |
|------------------|---------------------------------|--------------------------------------------------------------------------------------------------------------------------------------------------------------------------------------------------------------------------------------------------------------------------------------------------------------------------------------------------------------------------------------------------------------------------------------------------------------------------------------------------------------------------------------------------------------------------------------------------------------------------------------------------------------------------------------------------------------------------------------------------------------------------------------------------------------------------------------------------------------------------------------------------------------------------------------------------------------------------------------------------------------------------------------------------------------------------------------------------------------------------------------------------------------------------------------------------------------------------------------------------------------------------------------------------------------------------------------------------------------------------------------------------------------------------------------------------------------------------------------------------------------------------------------------------------------------------------------------------------------------------------------------------------------------------------------------------------------------------------------------------------------------------------------------------------------------------------------------------------------------------------------------------------------------------------------------------------------------------------------------------------------------------------------------------------------------------------------------------------------------------------|--------------------------------------------------------------------------------------------------------------------------------------------------------------------------------------------------------------------------------------------------------------------------------------------------------------------------------------------------------------------------------------------------------------------------------------------------------------------------------------------------------------------------------------------------------------------------------------------------------------------------------------------------------------------------------------------------------------------------------------------------------------------------------------------------------------------------------------------------------------------------------------------------------------------------------------------------------------------------------------------------------------------------------------------------------------------------------------------------------------------------------------------------------------------------------------------------------------------------------------------------------------------------------------------------------------------------------------------------------------------------------------------------------------------------------------------------------------------------------------------------------------------------------------------------------------------------------------------------------------------------------------------------------------------------------------------------------------------------------------------------------------------------------------------------------------------------------------------------------------------------------------------------------------------------------------------------------------------------------------------------------------------------------------------------------------------------------------------------------------------------------|
| Emboss tape      | Taping code                     | E1612Q07RA                                                                                                                                                                                                                                                                                                                                                                                                                                                                                                                                                                                                                                                                                                                                                                                                                                                                                                                                                                                                                                                                                                                                                                                                                                                                                                                                                                                                                                                                                                                                                                                                                                                                                                                                                                                                                                                                                                                                                                                                                                                                                                                     | E1612Q07RA                                                                                                                                                                                                                                                                                                                                                                                                                                                                                                                                                                                                                                                                                                                                                                                                                                                                                                                                                                                                                                                                                                                                                                                                                                                                                                                                                                                                                                                                                                                                                                                                                                                                                                                                                                                                                                                                                                                                                                                                                                                                                                                     |
|                  | Sprocket hole                   | One side                                                                                                                                                                                                                                                                                                                                                                                                                                                                                                                                                                                                                                                                                                                                                                                                                                                                                                                                                                                                                                                                                                                                                                                                                                                                                                                                                                                                                                                                                                                                                                                                                                                                                                                                                                                                                                                                                                                                                                                                                                                                                                                       | One side                                                                                                                                                                                                                                                                                                                                                                                                                                                                                                                                                                                                                                                                                                                                                                                                                                                                                                                                                                                                                                                                                                                                                                                                                                                                                                                                                                                                                                                                                                                                                                                                                                                                                                                                                                                                                                                                                                                                                                                                                                                                                                                       |
|                  | Tape width                      | 16mm                                                                                                                                                                                                                                                                                                                                                                                                                                                                                                                                                                                                                                                                                                                                                                                                                                                                                                                                                                                                                                                                                                                                                                                                                                                                                                                                                                                                                                                                                                                                                                                                                                                                                                                                                                                                                                                                                                                                                                                                                                                                                                                           | 16mm                                                                                                                                                                                                                                                                                                                                                                                                                                                                                                                                                                                                                                                                                                                                                                                                                                                                                                                                                                                                                                                                                                                                                                                                                                                                                                                                                                                                                                                                                                                                                                                                                                                                                                                                                                                                                                                                                                                                                                                                                                                                                                                           |
|                  | Tape thickness                  | 0.3mm                                                                                                                                                                                                                                                                                                                                                                                                                                                                                                                                                                                                                                                                                                                                                                                                                                                                                                                                                                                                                                                                                                                                                                                                                                                                                                                                                                                                                                                                                                                                                                                                                                                                                                                                                                                                                                                                                                                                                                                                                                                                                                                          | 0.3mm                                                                                                                                                                                                                                                                                                                                                                                                                                                                                                                                                                                                                                                                                                                                                                                                                                                                                                                                                                                                                                                                                                                                                                                                                                                                                                                                                                                                                                                                                                                                                                                                                                                                                                                                                                                                                                                                                                                                                                                                                                                                                                                          |
|                  | Cavity size                     | 9.5x9.5                                                                                                                                                                                                                                                                                                                                                                                                                                                                                                                                                                                                                                                                                                                                                                                                                                                                                                                                                                                                                                                                                                                                                                                                                                                                                                                                                                                                                                                                                                                                                                                                                                                                                                                                                                                                                                                                                                                                                                                                                                                                                                                        | 9.5x9.5                                                                                                                                                                                                                                                                                                                                                                                                                                                                                                                                                                                                                                                                                                                                                                                                                                                                                                                                                                                                                                                                                                                                                                                                                                                                                                                                                                                                                                                                                                                                                                                                                                                                                                                                                                                                                                                                                                                                                                                                                                                                                                                        |
|                  | Cavity depth                    | 1.4mm                                                                                                                                                                                                                                                                                                                                                                                                                                                                                                                                                                                                                                                                                                                                                                                                                                                                                                                                                                                                                                                                                                                                                                                                                                                                                                                                                                                                                                                                                                                                                                                                                                                                                                                                                                                                                                                                                                                                                                                                                                                                                                                          | 1.4mm                                                                                                                                                                                                                                                                                                                                                                                                                                                                                                                                                                                                                                                                                                                                                                                                                                                                                                                                                                                                                                                                                                                                                                                                                                                                                                                                                                                                                                                                                                                                                                                                                                                                                                                                                                                                                                                                                                                                                                                                                                                                                                                          |
|                  | Distance between cavity centers | 12mm                                                                                                                                                                                                                                                                                                                                                                                                                                                                                                                                                                                                                                                                                                                                                                                                                                                                                                                                                                                                                                                                                                                                                                                                                                                                                                                                                                                                                                                                                                                                                                                                                                                                                                                                                                                                                                                                                                                                                                                                                                                                                                                           | 12mm                                                                                                                                                                                                                                                                                                                                                                                                                                                                                                                                                                                                                                                                                                                                                                                                                                                                                                                                                                                                                                                                                                                                                                                                                                                                                                                                                                                                                                                                                                                                                                                                                                                                                                                                                                                                                                                                                                                                                                                                                                                                                                                           |
|                  | Material                        | PS                                                                                                                                                                                                                                                                                                                                                                                                                                                                                                                                                                                                                                                                                                                                                                                                                                                                                                                                                                                                                                                                                                                                                                                                                                                                                                                                                                                                                                                                                                                                                                                                                                                                                                                                                                                                                                                                                                                                                                                                                                                                                                                             | PS                                                                                                                                                                                                                                                                                                                                                                                                                                                                                                                                                                                                                                                                                                                                                                                                                                                                                                                                                                                                                                                                                                                                                                                                                                                                                                                                                                                                                                                                                                                                                                                                                                                                                                                                                                                                                                                                                                                                                                                                                                                                                                                             |
| Reel             | Reel diameter                   | 254mm                                                                                                                                                                                                                                                                                                                                                                                                                                                                                                                                                                                                                                                                                                                                                                                                                                                                                                                                                                                                                                                                                                                                                                                                                                                                                                                                                                                                                                                                                                                                                                                                                                                                                                                                                                                                                                                                                                                                                                                                                                                                                                                          | 330mm                                                                                                                                                                                                                                                                                                                                                                                                                                                                                                                                                                                                                                                                                                                                                                                                                                                                                                                                                                                                                                                                                                                                                                                                                                                                                                                                                                                                                                                                                                                                                                                                                                                                                                                                                                                                                                                                                                                                                                                                                                                                                                                          |
|                  | Core diameter                   | 100mm                                                                                                                                                                                                                                                                                                                                                                                                                                                                                                                                                                                                                                                                                                                                                                                                                                                                                                                                                                                                                                                                                                                                                                                                                                                                                                                                                                                                                                                                                                                                                                                                                                                                                                                                                                                                                                                                                                                                                                                                                                                                                                                          | 100mm                                                                                                                                                                                                                                                                                                                                                                                                                                                                                                                                                                                                                                                                                                                                                                                                                                                                                                                                                                                                                                                                                                                                                                                                                                                                                                                                                                                                                                                                                                                                                                                                                                                                                                                                                                                                                                                                                                                                                                                                                                                                                                                          |
|                  | Reel width                      | For 16-mm tape width                                                                                                                                                                                                                                                                                                                                                                                                                                                                                                                                                                                                                                                                                                                                                                                                                                                                                                                                                                                                                                                                                                                                                                                                                                                                                                                                                                                                                                                                                                                                                                                                                                                                                                                                                                                                                                                                                                                                                                                                                                                                                                           | For 16-mm tape width                                                                                                                                                                                                                                                                                                                                                                                                                                                                                                                                                                                                                                                                                                                                                                                                                                                                                                                                                                                                                                                                                                                                                                                                                                                                                                                                                                                                                                                                                                                                                                                                                                                                                                                                                                                                                                                                                                                                                                                                                                                                                                           |
| Desiccant        |                                 | CHIECHEN  CHIECH | CANCEDRY CHECKEY  CHE |
| Inner box        | Length                          | 288mm                                                                                                                                                                                                                                                                                                                                                                                                                                                                                                                                                                                                                                                                                                                                                                                                                                                                                                                                                                                                                                                                                                                                                                                                                                                                                                                                                                                                                                                                                                                                                                                                                                                                                                                                                                                                                                                                                                                                                                                                                                                                                                                          | 347mm                                                                                                                                                                                                                                                                                                                                                                                                                                                                                                                                                                                                                                                                                                                                                                                                                                                                                                                                                                                                                                                                                                                                                                                                                                                                                                                                                                                                                                                                                                                                                                                                                                                                                                                                                                                                                                                                                                                                                                                                                                                                                                                          |
|                  | Width                           | 273mm                                                                                                                                                                                                                                                                                                                                                                                                                                                                                                                                                                                                                                                                                                                                                                                                                                                                                                                                                                                                                                                                                                                                                                                                                                                                                                                                                                                                                                                                                                                                                                                                                                                                                                                                                                                                                                                                                                                                                                                                                                                                                                                          | 368mm                                                                                                                                                                                                                                                                                                                                                                                                                                                                                                                                                                                                                                                                                                                                                                                                                                                                                                                                                                                                                                                                                                                                                                                                                                                                                                                                                                                                                                                                                                                                                                                                                                                                                                                                                                                                                                                                                                                                                                                                                                                                                                                          |
|                  | Height                          | 48mm                                                                                                                                                                                                                                                                                                                                                                                                                                                                                                                                                                                                                                                                                                                                                                                                                                                                                                                                                                                                                                                                                                                                                                                                                                                                                                                                                                                                                                                                                                                                                                                                                                                                                                                                                                                                                                                                                                                                                                                                                                                                                                                           | 54mm                                                                                                                                                                                                                                                                                                                                                                                                                                                                                                                                                                                                                                                                                                                                                                                                                                                                                                                                                                                                                                                                                                                                                                                                                                                                                                                                                                                                                                                                                                                                                                                                                                                                                                                                                                                                                                                                                                                                                                                                                                                                                                                           |